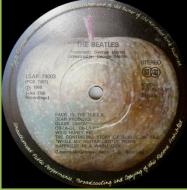

The Beatles in large print over play hole

ST 33 logo, Stereo print on right side of labels

Strana 1/2/3/4 on left side of labels

Cover type 1

play hole

The Beatles in large print over ST 33 logo, Stereo print on right side of labels

Strana 1/2/3/4 on right side of Cover type 1 labels

STEREO **ST(33)** LSAP 79003 (PCS 7067) THE BEATLES

The Beatles in large print under ST 33 logo, Stereo print on play hole right side of labels

Strana 1/2/3/4 on left side of labels