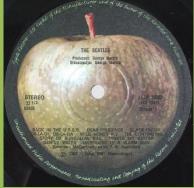

The Beatles in large print over play hole

ST 33 logo, Stereo print on right side of labels

Strana 1/2/3/4 on left side of labels

Cover type 1

play hole

The Beatles in large print over ST 33 logo, Stereo print on right side of labels

Strana 1/2/3/4 on right side of Cover type 1 labels

STEREO **ST(33)** LSAP 79003 (PCS 7067) THE BEATLES

The Beatles in large print under ST 33 logo, Stereo print on play hole right side of labels

Strana 1/2/3/4 on left side of labels