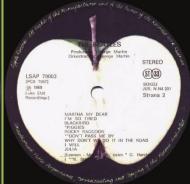

ST 33 print, Stereo print on left side of labels

Strana 1/2/3/4 on right side of

The Beatles in large (Sides 1/2) ST 33 logo, Stereo print on and smaller (Sides 3/4) print over play hole

right side of labels

Strana 1/2/3/4 on right side of Tracks print centered labels

and smaller (Sides 3/4) print over play hole

The Beatles in large (Sides 1/2) ST 33 logo, Stereo print on right side of labels

Strana 1/2/3/4 on right side of Tracks print aligned left