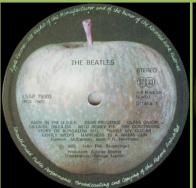

The Beatles in large print over play hole

ST 33 logo, Stereo print on right side of labels

Strana 1/2/3/4 on left side of labels

Cover type 1

play hole

The Beatles in large print over ST 33 logo, Stereo print on right side of labels

Strana 1/2/3/4 on right side of Cover type 1 labels

STEREO **ST(33)** LSAP 79003 (PCS 7067) THE BEATLES

The Beatles in large print under ST 33 logo, Stereo print on play hole right side of labels

Strana 1/2/3/4 on left side of labels