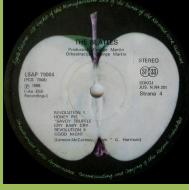

Strana 1/2/3/4 on right side of Cover type 2 labels

play hole, space over THE **BEATLES** 

The Beatles in large print under ST 33 logo, Stereo print on left side of labels

Strana 1/2/3/4 on right side of labels

The Beatles in large print under ST 33 logo, Stereo print on play hole, no space over THE **BEATLES** 