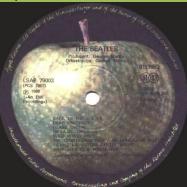

The Beatles in large print over play hole

ST 33 logo, Stereo print on right side of labels

Strana 1/2/3/4 on left side of labels

Cover type 1

play hole

The Beatles in large print over ST 33 logo, Stereo print on right side of labels

Strana 1/2/3/4 on right side of Cover type 1 labels

STEREO **ST(33)** LSAP 79003 (PCS 7067) THE BEATLES

The Beatles in large print under ST 33 logo, Stereo print on play hole right side of labels

Strana 1/2/3/4 on left side of labels