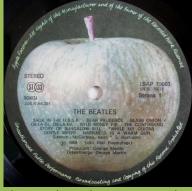

The Beatles in large print over play hole

ST 33 logo, Stereo print on right side of labels

Strana 1/2/3/4 on left side of labels

Cover type 1

play hole

The Beatles in large print over ST 33 logo, Stereo print on right side of labels