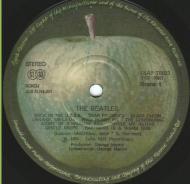

ST 33 print, Stereo print on left side of labels

Strana 1/2/3/4 on right side of

The Beatles in large (Sides 1/2) ST 33 logo, Stereo print on and smaller (Sides 3/4) print over play hole

right side of labels

Strana 1/2/3/4 on right side of Tracks print centered labels

and smaller (Sides 3/4) print over play hole

The Beatles in large (Sides 1/2) ST 33 logo, Stereo print on right side of labels

Strana 1/2/3/4 on right side of Tracks print aligned left