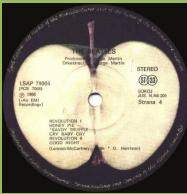

Strana 1/2/3/4 on right side of Tracks print centered labels

and smaller (Sides 3/4) print over play hole

The Beatles in large (Sides 1/2) ST 33 logo, Stereo print on right side of labels

Strana 1/2/3/4 on right side of Tracks print aligned left

The Beatles in small print over play hole

ST 33 print, Stereo print on right side of labels

Strana 1/2/3/4 on left side of labels