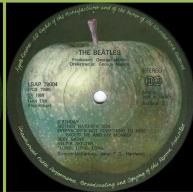

Strana 1/2/3/4 on right side of Tracks print centered labels

and smaller (Sides 3/4) print over play hole

The Beatles in large (Sides 1/2) ST 33 logo, Stereo print on right side of labels

Strana 1/2/3/4 on right side of Tracks print aligned left