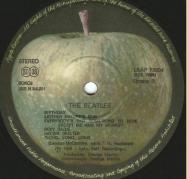

Strana 1/2/3/4 on right side of Cover type 2 labels

play hole, space over THE **BEATLES** 

The Beatles in large print under ST 33 logo, Stereo print on left side of labels

Strana 1/2/3/4 on right side of labels

The Beatles in large print under ST 33 logo, Stereo print on play hole, no space over THE **BEATLES** 