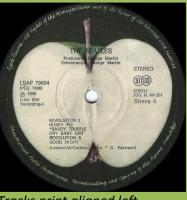

Strana 1/2/3/4 on right side of Tracks print centered labels

and smaller (Sides 3/4) print over play hole

The Beatles in large (Sides 1/2) ST 33 logo, Stereo print on right side of labels

Strana 1/2/3/4 on right side of Tracks print aligned left