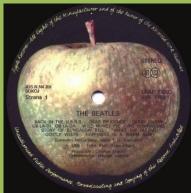

Cover type 2

The Beatles in large print over play hole

ST 33 logo, Stereo print on right side of labels

Strana 1/2/3/4 on right side of Cover type 3 labels

The Beatles in small print over play hole

ST 33 print, Stereo print on left side of labels

Strana 1/2/3/4 on right side of Cover type 2 labels

play hole, space over THE **BEATLES** 

The Beatles in large print under ST 33 logo, Stereo print on left side of labels

Strana 1/2/3/4 on right side of labels