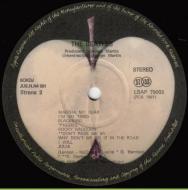

Cover type 2

The Beatles in large print over play hole

ST 33 logo, Stereo print on right side of labels

Strana 1/2/3/4 on right side of Cover type 3 labels

The Beatles in small print over play hole

ST 33 print, Stereo print on left side of labels

Strana 1/2/3/4 on right side of Cover type 2 labels

play hole, space over THE **BEATLES** 

The Beatles in large print under ST 33 logo, Stereo print on left side of labels

Strana 1/2/3/4 on right side of labels