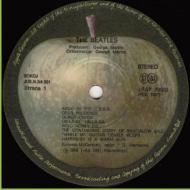

The Beatles in large print over play hole

ST 33 logo, Stereo print on right side of labels

Strana 1/2/3/4 on left side of labels

Cover type 1

play hole

The Beatles in large print over ST 33 logo, Stereo print on right side of labels

Strana 1/2/3/4 on right side of Cover type 1 labels

STEREO **ST(33)** LSAP 79003 (PCS 7067) THE BEATLES

The Beatles in large print under ST 33 logo, Stereo print on play hole right side of labels

Strana 1/2/3/4 on left side of labels