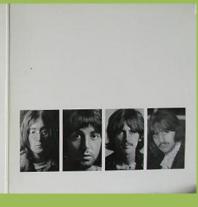

## APPLE LSAP 79003/4 – THE BEATLES [2-LP]

First issues came with 4 photos (printed in reverse) without white borders

Later issues came with 4 photos (printed correctly) with white borders

3) Glossy cover with big release number