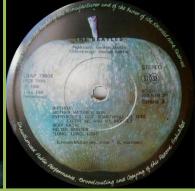

The Beatles in large print under ST 33 logo, Stereo print on play hole, no space over THE **BEATLES** 

## scan needed

left side of labels

Strana 1/2/3/4 on right side of labels

The Beatles in large print over play hole

ST 33 logo, Stereo print on right side of labels

Strana 1/2/3/4 on right side of labels

The Beatles in small print over