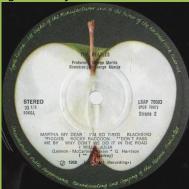

Cover type 2

The Beatles in large print over play hole

ST 33 logo, Stereo print on right side of labels

Strana 1/2/3/4 on right side of Cover type 3 labels

The Beatles in small print over play hole

ST 33 print, Stereo print on left side of labels

Strana 1/2/3/4 on right side of Cover type 2 labels

play hole, space over THE **BEATLES** 

The Beatles in large print under ST 33 logo, Stereo print on left side of labels

Strana 1/2/3/4 on right side of labels