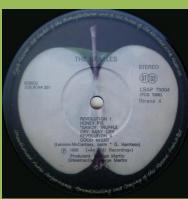

Strana 1/2/3/4 on right side of Cover type 1 labels

STEREO **ST(33)** LSAP 79003 (PCS 7067) THE BEATLES

The Beatles in large print under ST 33 logo, Stereo print on play hole right side of labels

Strana 1/2/3/4 on left side of labels