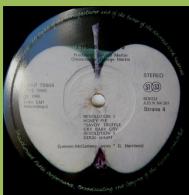

ST 33 print, Stereo print on left side of labels

Strana 1/2/3/4 on right side of

The Beatles in large (Sides 1/2) ST 33 logo, Stereo print on and smaller (Sides 3/4) print over play hole

right side of labels

Strana 1/2/3/4 on right side of Tracks print centered labels

and smaller (Sides 3/4) print over play hole

The Beatles in large (Sides 1/2) ST 33 logo, Stereo print on right side of labels

Strana 1/2/3/4 on right side of Tracks print aligned left