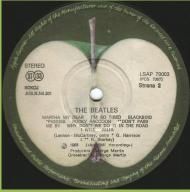

Strana 1/2/3/4 on right side of Cover type 1 labels

STEREO **ST(33)** LSAP 79003 (PCS 7067) THE BEATLES

The Beatles in large print under ST 33 logo, Stereo print on play hole right side of labels

Strana 1/2/3/4 on left side of labels

Cover type 2

The Beatles in large print over play hole

ST 33 logo, Stereo print on right side of labels

Strana 1/2/3/4 on right side of Cover type 3 labels

The Beatles in small print over play hole

ST 33 print, Stereo print on left side of labels