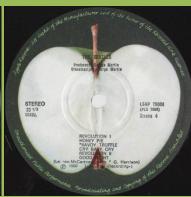

The Beatles in large print under ST 33 logo, Stereo print on play hole, no space over THE **BEATLES** 

## scan needed

left side of labels

Strana 1/2/3/4 on right side of labels

The Beatles in large print over play hole

ST 33 logo, Stereo print on right side of labels

Strana 1/2/3/4 on right side of labels

The Beatles in small print over