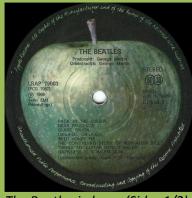

The Beatles in large print over play hole

ST 33 logo, Stereo print on right side of labels

Strana 1/2/3/4 on left side of labels

Cover type 1

play hole

The Beatles in large print over ST 33 logo, Stereo print on right side of labels