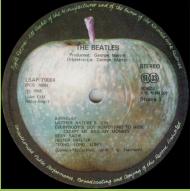

Cover type 2

The Beatles in large print over play hole

ST 33 logo, Stereo print on right side of labels

Strana 1/2/3/4 on right side of Cover type 3 labels

The Beatles in small print over play hole

ST 33 print, Stereo print on left side of labels

Strana 1/2/3/4 on right side of Cover type 2 labels

play hole, space over THE **BEATLES** 

The Beatles in large print under ST 33 logo, Stereo print on left side of labels

Strana 1/2/3/4 on right side of labels