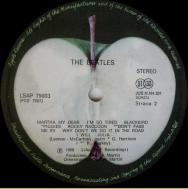

Strana 1/2/3/4 on right side of Cover type 1 labels

STEREO **ST(33)** LSAP 79003 (PCS 7067) THE BEATLES

The Beatles in large print under ST 33 logo, Stereo print on play hole right side of labels

Strana 1/2/3/4 on left side of labels

Cover type 2

The Beatles in large print over play hole

ST 33 logo, Stereo print on right side of labels

Strana 1/2/3/4 on right side of Cover type 3 labels

The Beatles in small print over play hole

ST 33 print, Stereo print on left side of labels