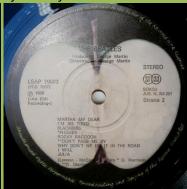

Cover type 2

The Beatles in large print over play hole

ST 33 logo, Stereo print on right side of labels

Strana 1/2/3/4 on right side of Cover type 3 labels

The Beatles in small print over play hole

ST 33 print, Stereo print on left side of labels

Strana 1/2/3/4 on right side of Cover type 2 labels

play hole, space over THE **BEATLES** 

The Beatles in large print under ST 33 logo, Stereo print on left side of labels

Strana 1/2/3/4 on right side of labels