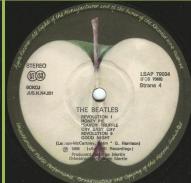

ST 33 print, Stereo print on left side of labels

Strana 1/2/3/4 on right side of

The Beatles in large (Sides 1/2) ST 33 logo, Stereo print on and smaller (Sides 3/4) print over play hole

right side of labels

Strana 1/2/3/4 on right side of Tracks print centered labels

and smaller (Sides 3/4) print over play hole

The Beatles in large (Sides 1/2) ST 33 logo, Stereo print on right side of labels

Strana 1/2/3/4 on right side of Tracks print aligned left