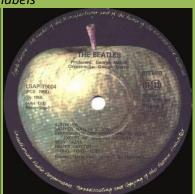

Cover type 2

The Beatles in large print over play hole

ST 33 logo, Stereo print on right side of labels

Strana 1/2/3/4 on right side of Cover type 3 labels

The Beatles in small print over play hole

ST 33 print, Stereo print on left side of labels

Strana 1/2/3/4 on right side of Cover type 2 labels

play hole, space over THE **BEATLES** 

The Beatles in large print under ST 33 logo, Stereo print on left side of labels

Strana 1/2/3/4 on right side of labels