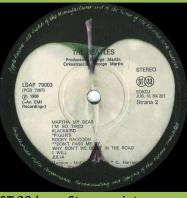

ST 33 print, Stereo print on left side of labels

Strana 1/2/3/4 on right side of

The Beatles in large (Sides 1/2) ST 33 logo, Stereo print on and smaller (Sides 3/4) print over play hole

right side of labels