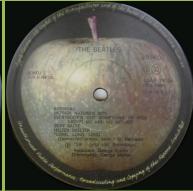

The Beatles in large print over play hole

ST 33 logo, Stereo print on right side of labels

Strana 1/2/3/4 on left side of labels

Cover type 1

play hole

The Beatles in large print over ST 33 logo, Stereo print on right side of labels