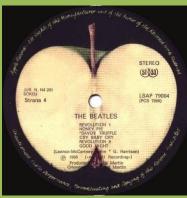

The Beatles in large print under ST 33 logo, Stereo print on play hole, no space over THE **BEATLES** 