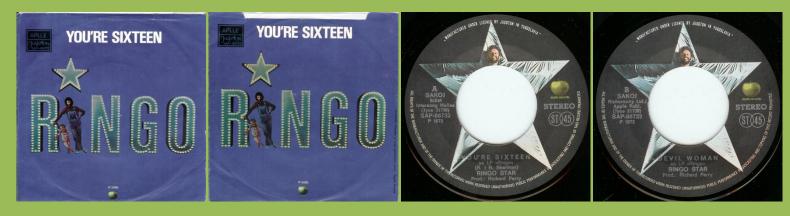

No A & B on labels, P 1972 on right side

YCE-numbers on left side, A & B printed on labels, P 1972 on left side

APPLE/JUGOTON SAP-88703 - PHOTOGRAPH / DOWN AND OUT

APPLE/JUGOTON SAP-88732 - YOU'RE SIXTEEN / DEVIL WOMAN