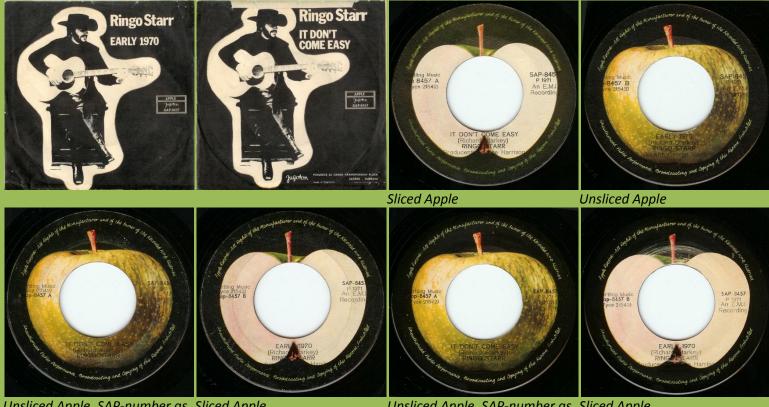

## APPLE/JUGOTON SAP-8457 - IT DON'T COME EASY / EARLY 1970

Unsliced Apple, SAP-number as Sliced Apple 3d line

Unsliced Apple, SAP-number as Sliced Apple 2nd line