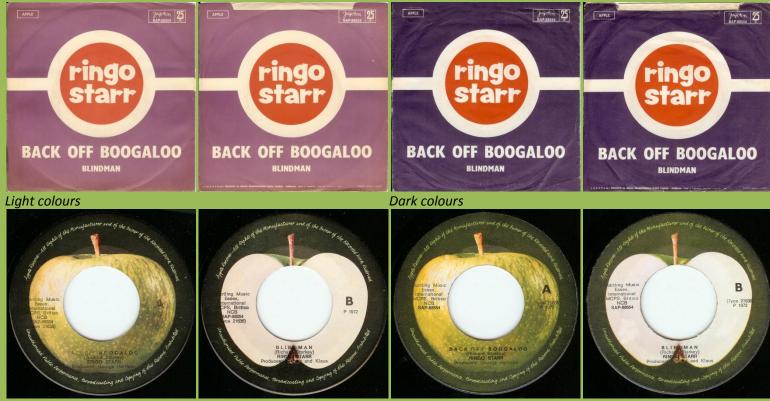

## APPLE/JUGOTON SAP-88554 - BACK OFF BOOGALOO / BLINDMAN

YCE-numbers on left side, A & B printed on labels, P 1972 on right side

YCE numbers on right side, A & B printed on labels, P 1972 on right side

No A & B on labels, P 1972 on right side

YCE-numbers on left side, A & B printed on labels, P 1972 on left side

APPLE/JUGOTON SAP-88703 - PHOTOGRAPH / DOWN AND OUT

APPLE/JUGOTON SAP-88732 - YOU'RE SIXTEEN / DEVIL WOMAN