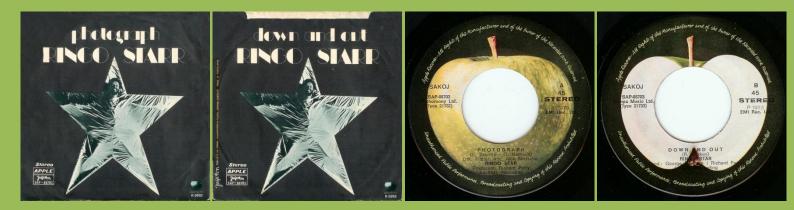

No A & B on labels, P 1972 on right side

YCE-numbers on left side, A & B printed on labels, P 1972 on left side

APPLE/JUGOTON SAP-88703 - PHOTOGRAPH / DOWN AND OUT

APPLE/JUGOTON SAP-88732 - YOU'RE SIXTEEN / DEVIL WOMAN