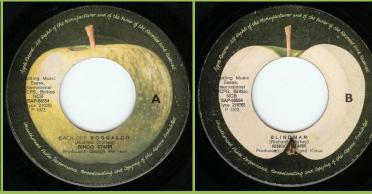

## APPLE/JUGOTON SAP-88554 - BACK OFF BOOGALOO / BLINDMAN

YCE-numbers on left side, A & B printed on labels, P 1972 on right side

YCE numbers on right side, A & B printed on labels, P 1972 on right side