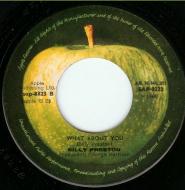

#### APPLE/JUGOTON SAP-8323 - THAT'S THE WAY GOD PLANNED IT / WHAT ABOUT YOU (Billy Preston)

Wavy top bag cover

No print over SAP-8323

Straight top folded cover

With print JUS. N. N4. 201 print over SAP-8323