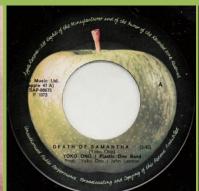

# **APPLE SAP-8444 - NO MATTER WHAT / BETTER DAYS (Badfinger)**

APPLE/JUGOTON SAP-88544 - DAY AFTER DAY / SWEET TUESDAY MORNING (Badfinger)

APPLE/JUGOTON SAP-88675 - DEATH OF SAMANTHA / YANG YANG (Yoko Ono)

Upperscore A & B on right without SAP number underneath

Underscore A & B on right with SAP number underneath