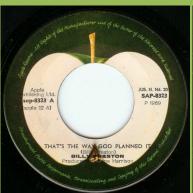

#### APPLE/JUGOTON SAP-8323 - THAT'S THE WAY GOD PLANNED IT / WHAT ABOUT YOU (Billy Preston)

Wavy top bag cover

No print over SAP-8323

Straight top folded cover

With print JUS. N. N4. 201 print over SAP-8323