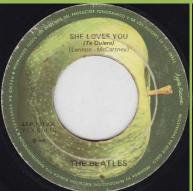

# APPLE AP.1804 - THE LONG AND WINDING ROAD / I ME MINE

AP.1806 - OB-LA-DI, OB-LA-DA / WILD HONEY PIE

Misnomed B-side actually plays "HONEY PIE"

APPLE 4AP.1819 - SHE LOVES YOU / I WANT TO HOLD YOUR HAND

**APPLE 4AP.1821 - MICHELLE / GIRL** 