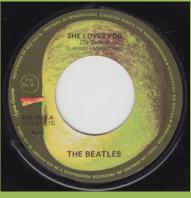

# APPLE AP.1804 - THE LONG AND WINDING ROAD / I ME MINE

AP.1806 - OB-LA-DI, OB-LA-DA / WILD HONEY PIE

Misnomed B-side actually plays "HONEY PIE"

APPLE 4AP.1819 - SHE LOVES YOU / I WANT TO HOLD YOUR HAND

**APPLE 4AP.1821 - MICHELLE / GIRL** 