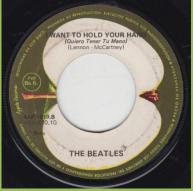

# APPLE AP.1804 - THE LONG AND WINDING ROAD / I ME MINE

AP.1806 - OB-LA-DI, OB-LA-DA / WILD HONEY PIE

Misnomed B-side actually plays "HONEY PIE"

APPLE 4AP.1819 - SHE LOVES YOU / I WANT TO HOLD YOUR HAND

**APPLE 4AP.1821 - MICHELLE / GIRL** 