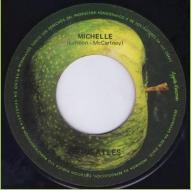

# APPLE AP.1804 - THE LONG AND WINDING ROAD / I ME MINE

AP.1806 - OB-LA-DI, OB-LA-DA / WILD HONEY PIE

Misnomed B-side actually plays "HONEY PIE"

APPLE 4AP.1819 - SHE LOVES YOU / I WANT TO HOLD YOUR HAND

**APPLE 4AP.1821 - MICHELLE / GIRL** 

No PVP Bs.6. logo

MICHELL

Alexandra Michell

Alex

THE BEATLES

With PVP Bs.6. logo

APPLE 4AP.1822 - ANY TIME AT ALL / THINGS WE SAID TODAY

**APPLE 4AP.1823 - COME TOGETHER / OH DARLING** 