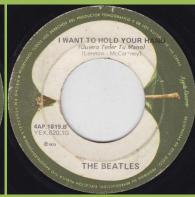

# APPLE AP.1804 - THE LONG AND WINDING ROAD / I ME MINE

AP.1806 - OB-LA-DI, OB-LA-DA / WILD HONEY PIE

Misnomed B-side actually plays "HONEY PIE"

APPLE 4AP.1819 - SHE LOVES YOU / I WANT TO HOLD YOUR HAND

**APPLE 4AP.1821 - MICHELLE / GIRL** 