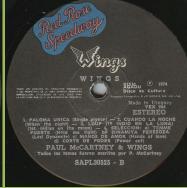

## **APPLE SAPL 30519 – WINGS WILD LIFE**

Plastic cover

**APPLE SAPL 30525 – RED ROSE SPEEDWAY** 

Non-gatefold plastic cover

Two B-sides mislabelled copy

Property of the copy

WIN 0 SHAW 1976

ARABOU COUNTY

WIND STEEL AND COPY

FOR STEEL OF THE COPY

FOR STEEL

With Made in Uruguay

Without Made in Uruguay

Without Made in Uruguay on both sides