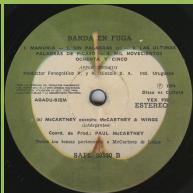

## **APPLE SAPL 30519 – WINGS WILD LIFE**

Plastic cover

**APPLE SAPL 30525 – RED ROSE SPEEDWAY** 

Non-gatefold plastic cover

Two B-sides mislabelled copy

Property of the copy

WIN 0 SHAW 1976

ARABOU COUNTY

WIND STEEL AND COPY

FOR STEEL OF THE COPY

FOR STEEL

With Made in Uruguay

Without Made in Uruguay

Without Made in Uruguay on both sides