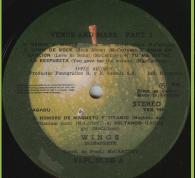

## **APPLE SAPL 30530 – BAND ON THE RUN**

Plastic cover

YEX over ESTEREO

**APPLE SAPL 30.535 – VENUS AND MARS** 

YEX under ESTEREO

Cover types: 1) color back cover, 2) B&W back cover

YEX under STEREO

Cover type 1

YEX over STEREO, ART. 79 print

Cover type 2

Sliced Apple on A-side

Cover type 2