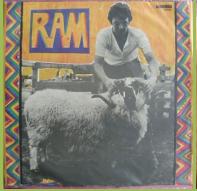

## **APPLE SAPL 30516 - RAM**

Space under "RAM"

Non-gatefold plastic cover

No space under "RAM"