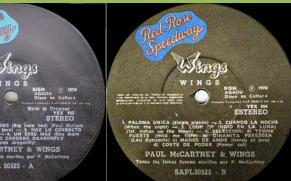

## **APPLE SAPL 30519 – WINGS WILD LIFE**

Plastic cover

**APPLE SAPL 30525 – RED ROSE SPEEDWAY** 

Non-gatefold plastic cover

Two B-sides mislabelled copy

Property of the copy

WIN 0 SHAW 1976

ARABOU COUNTY

WIND STEEL AND COPY

FOR STEEL OF THE COPY

FOR STEEL

With Made in Uruguay

Without Made in Uruguay

Without Made in Uruguay on both sides