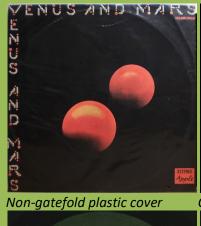

## **APPLE SAPL 30530 – BAND ON THE RUN**

Plastic cover

YEX over ESTEREO

**APPLE SAPL 30.535 – VENUS AND MARS** 

YEX under ESTEREO

Cover types: 1) color back cover, 2) B&W back cover

YEX under STEREO

Cover type 1