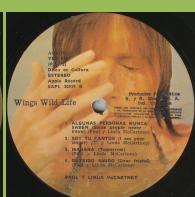

## **APPLE SAPL 30519 – WINGS WILD LIFE**

Plastic cover

**APPLE SAPL 30525 – RED ROSE SPEEDWAY** 

Non-gatefold plastic cover

Two B-sides mislabelled copy

Property of the copy

WIN 0 SHAW 1976

ARABOU COUNTY