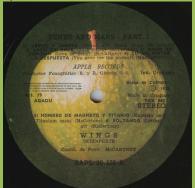

## **APPLE SAPL 30530 – BAND ON THE RUN**

Plastic cover

YEX over ESTEREO

**APPLE SAPL 30.535 – VENUS AND MARS** 

YEX under ESTEREO

Cover types: 1) color back cover, 2) B&W back cover

YEX under STEREO

Cover type 1

YEX over STEREO, ART. 79 print

Cover type 2

Sliced Apple on A-side

Cover type 2