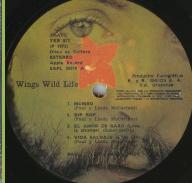

## **APPLE SAPL 30519 – WINGS WILD LIFE**

Plastic cover

**APPLE SAPL 30525 – RED ROSE SPEEDWAY** 

Non-gatefold plastic cover

Two B-sides mislabelled copy

Property of the copy

WIN 0 SHAW 1976

ARABOU COUNTY