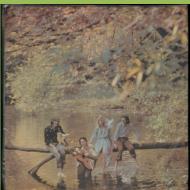

## **APPLE SAPL 30519 – WINGS WILD LIFE**

Plastic cover

**APPLE SAPL 30525 – RED ROSE SPEEDWAY** 

Non-gatefold plastic cover

Two B-sides mislabelled copy

Property of the copy

WIN 0 SHAW 1976

ARABOU COUNTY