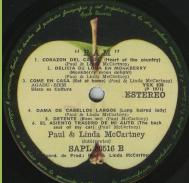

## **APPLE SAPL 30516 - RAM**

Space under "RAM"

Non-gatefold plastic cover

No space under "RAM"