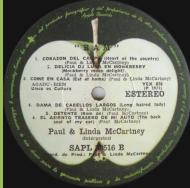

## **APPLE SAPL 30516 - RAM**

Space under "RAM"

Non-gatefold plastic cover

No space under "RAM"