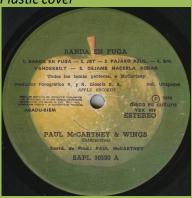

## **APPLE SAPL 30519 – WINGS WILD LIFE**

Plastic cover

**APPLE SAPL 30525 – RED ROSE SPEEDWAY** 

Non-gatefold plastic cover

Two B-sides mislabelled copy

Property of the copy

WIN 0 SHAW 1976

ARABOU COUNTY

WIND STEEL AND COPY

FOR STEEL OF THE COPY

FOR STEEL

With Made in Uruguay

Without Made in Uruguay

Without Made in Uruguay on both sides