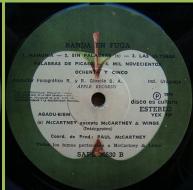

## **APPLE SAPL 30530 – BAND ON THE RUN**

Plastic cover

YEX over ESTEREO

**APPLE SAPL 30.535 – VENUS AND MARS** 

YEX under ESTEREO

Cover types: 1) color back cover, 2) B&W back cover

YEX under STEREO

Cover type 1