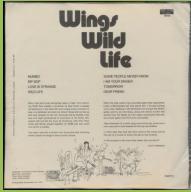

## **APPLE SAPL 30519 – WINGS WILD LIFE**

Plastic cover

**APPLE SAPL 30525 – RED ROSE SPEEDWAY** 

Non-gatefold plastic cover

Two B-sides mislabelled copy

Property of the copy

WIN 0 SHAW 1976

ARABOU COUNTY