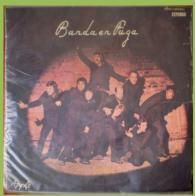

## **APPLE SAPL 30530 – BAND ON THE RUN**

Plastic cover

YEX over ESTEREO

**APPLE SAPL 30.535 – VENUS AND MARS** 

YEX under ESTEREO

Cover types: 1) color back cover, 2) B&W back cover

YEX under STEREO

Cover type 1