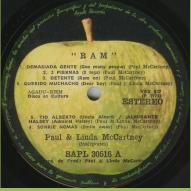

## **APPLE SAPL 30516 - RAM**

Space under "RAM"

Non-gatefold plastic cover

No space under "RAM"