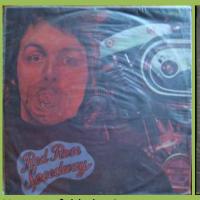

## **APPLE SAPL 30519 – WINGS WILD LIFE**

Plastic cover

**APPLE SAPL 30525 – RED ROSE SPEEDWAY** 

Non-gatefold plastic cover

Two B-sides mislabelled copy

Property of the copy

WIN 0 SHAW 1976

ARABOU COUNTY