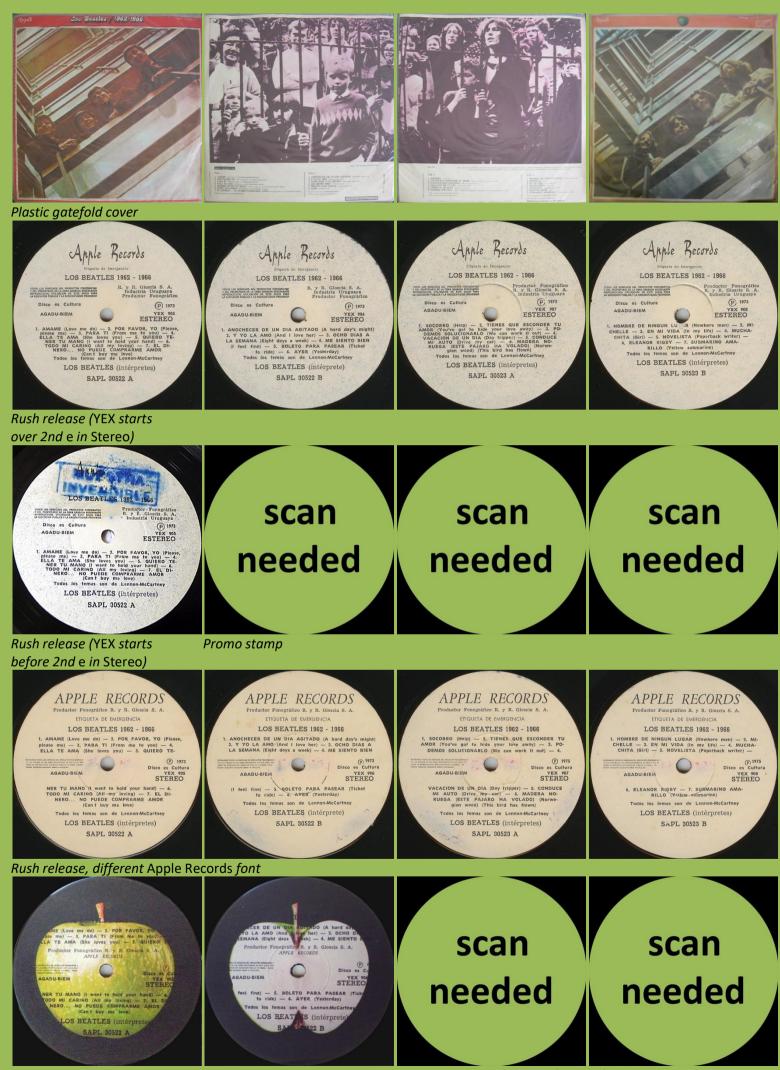

## APPLE SAPL 30526/27 – THE BEATLES 1967-1970 [2-LP]

Made In Uruguay *print under* Disco es Cultura

Sliced Apple on A-side, misnumbered B

Misnumbered A, large spacing over AGADU-BIEM

Large Apple, sides 1 & 3 sliced Apple