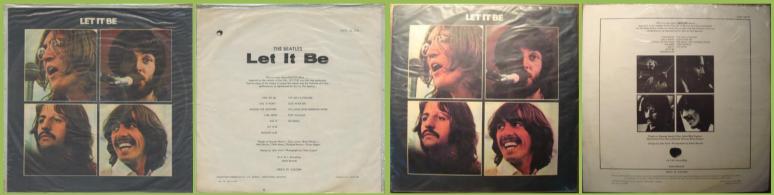

ESTEREO print , Made in Uruguay under AGADU

Cover type 3) thin cardboard

APPLE SAPL 30510 - LET IT BE

Sliced Apple on A-side

Cover types: 1) plastic cover with white text back cover, 2) plastic cover with white back cover with pictures

3) plastic cover with black back cover with pictures

Song titles over & under play hole, no Made In Uruguay print, STEREO, Credits in block on left side of labels

Large Apple, sides 1 & 3 sliced Apple