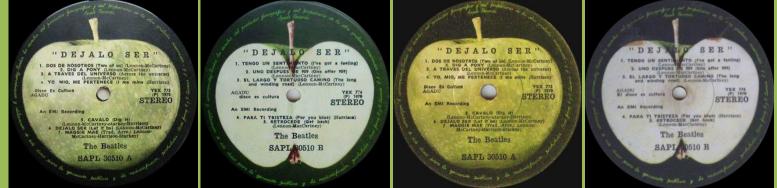

ESTEREO print , Made in Uruguay under AGADU

Cover type 3) thin cardboard

APPLE SAPL 30510 - LET IT BE

Sliced Apple on A-side

Cover types: 1) plastic cover with white text back cover, 2) plastic cover with white back cover with pictures