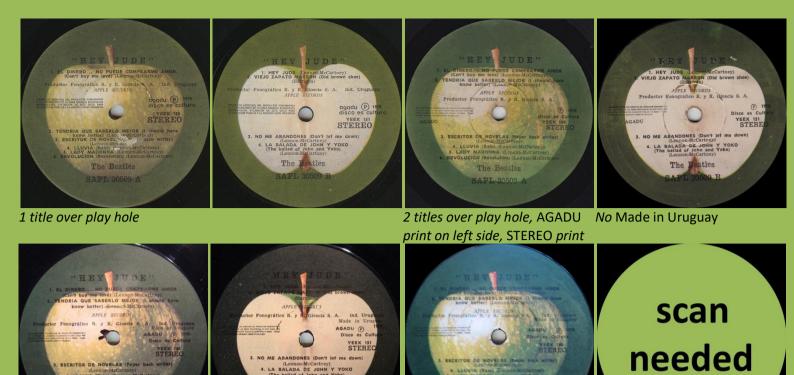

## APPLE SAPL 30506 – ABBEY ROAD

Full Apple on A-side

APPLE SAPL 30509 – HEY JUDE

Cover type 3

Sliced Apple on A-side

2 titles over play hole, AGADU print on right side, STEREO print, 2 titles over play hole, AGADU print on right side, STEREO print,

space under Made in Uruguay

ERLO MEJOR (

APPLE RECON

The

APP

atles

ESCRITOR DE

The Beatle

no space under Made in Uruguay

STEREC RITOR DE NOVELAS LA BALADA DE JOHN Y YOKO (The ballad of John and Yoko) 4. LLUVIA The atles The Beatles 2 titles over play hole, Art.79 print, 2 titles over play hole, Art.79 print, STEREO print YEEX starts under M in Made STEREO print YEEX starts under a in Made scan needed 4. LA BALADA DE JOHN Y YO (The ballad of John and Yoko) The The Beatle e Beatl ESTEREO print, no Made in Uruguay ESTEREO print, Made in Uruguay under Disco es Cultura