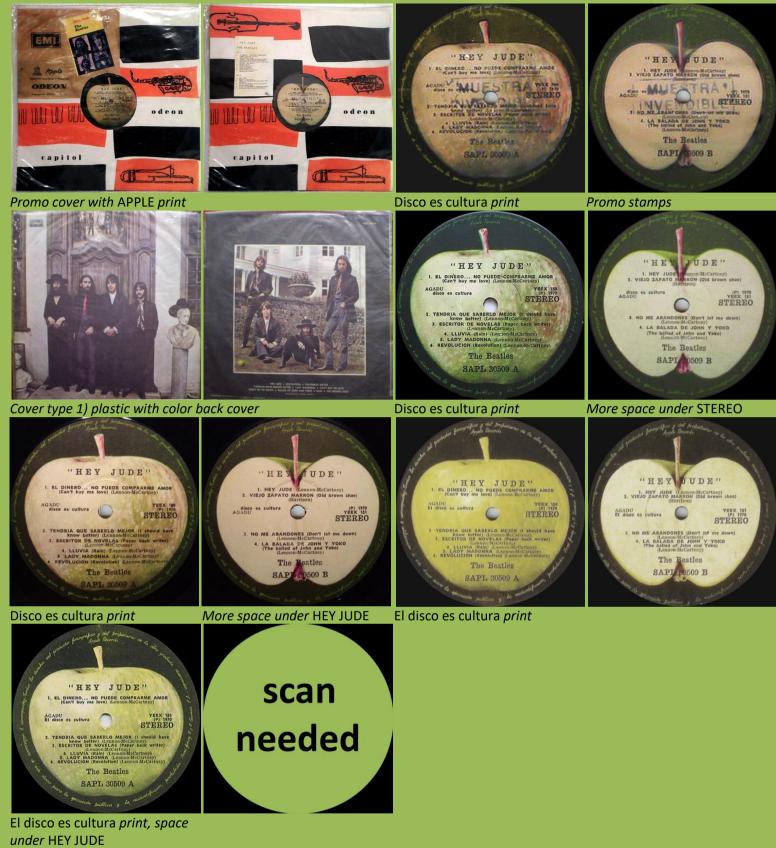

## APPLE SAPL 30506 – ABBEY ROAD

Full Apple on A-side

APPLE SAPL 30509 – HEY JUDE

Cover type 3

Sliced Apple on A-side

2 titles over play hole, AGADU print on right side, STEREO print, 2 titles over play hole, AGADU print on right side, STEREO print,

space under Made in Uruguay

ERLO MEJOR (

APPLE RECON

The

APP

atles

ESCRITOR DE

The Beatle

no space under Made in Uruguay

STEREC RITOR DE NOVELAS LA BALADA DE JOHN Y YOKO (The ballad of John and Yoko) 4. LLUVIA The atles The Beatles 2 titles over play hole, Art.79 print, 2 titles over play hole, Art.79 print, STEREO print YEEX starts under M in Made STEREO print YEEX starts under a in Made scan needed 4. LA BALADA DE JOHN Y YO (The ballad of John and Yoko) The The Beatle e Beatl ESTEREO print, no Made in Uruguay ESTEREO print, Made in Uruguay under Disco es Cultura

ESTEREO print , Made in Uruguay under AGADU

Cover type 3) thin cardboard

APPLE SAPL 30510 - LET IT BE

Sliced Apple on A-side

Cover types: 1) plastic cover with white text back cover, 2) plastic cover with white back cover with pictures