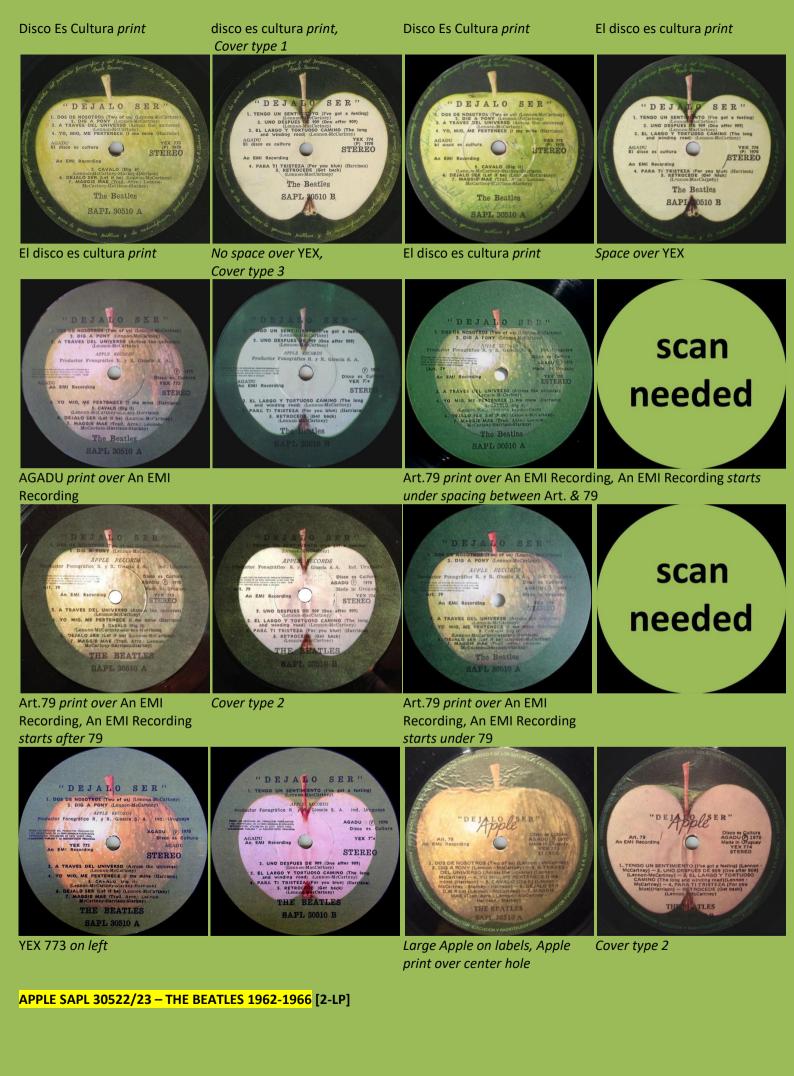

ESTEREO print , Made in Uruguay under AGADU

Cover type 3) thin cardboard

APPLE SAPL 30510 - LET IT BE

Sliced Apple on A-side

Cover types: 1) plastic cover with white text back cover, 2) plastic cover with white back cover with pictures

3) plastic cover with black back cover with pictures

Song titles over & under play hole, no Made In Uruguay print, STEREO, Credits in block on left side of labels

Large Apple, sides 1 & 3 sliced Apple