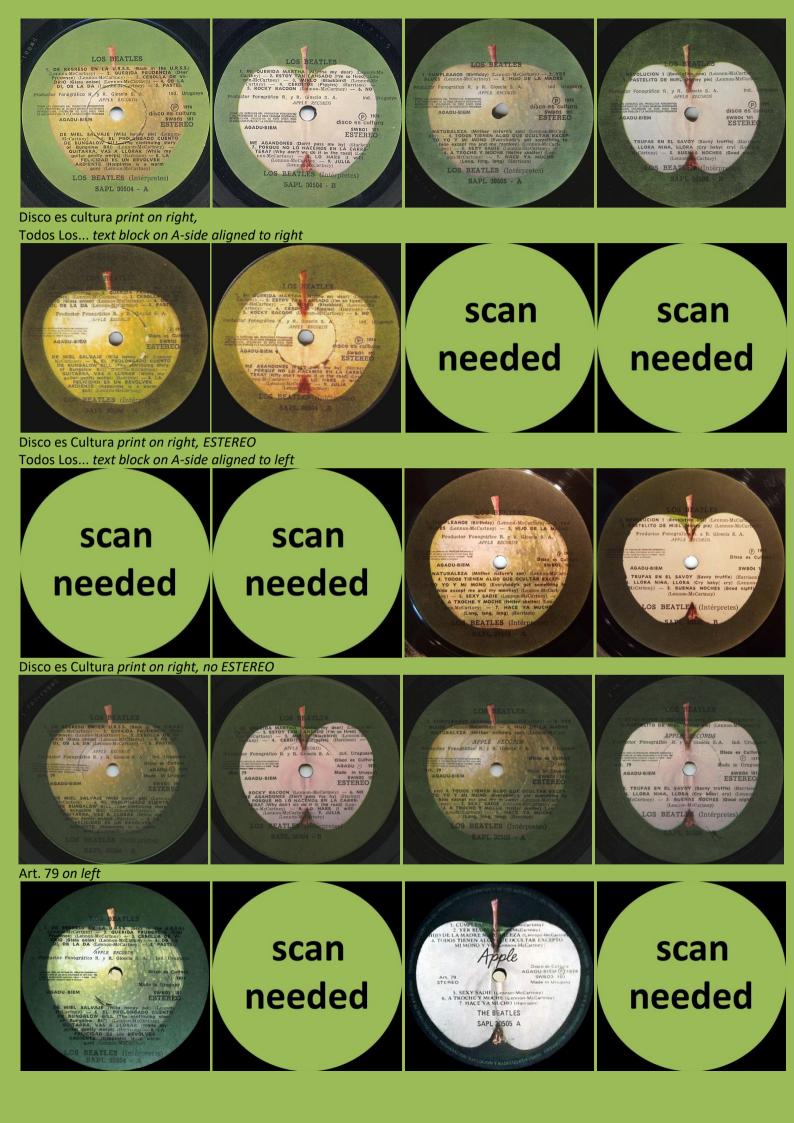

## APPLE SAPL 30504/05 – THE BEATLES [2-LP]

Disco es Cultura print on left

Crossover copy with large Apple print on Side C only (without Producion Fonografica print), Sides A, B and D with Disco es Cultura print on right and Todos Los... text block on A-side aligned to left

Sliced Apple on A-side

Unsliced Apple on B-side