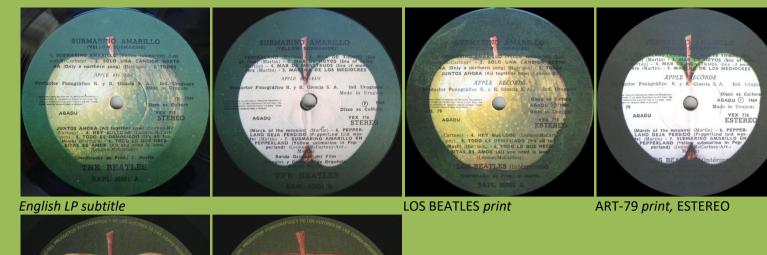

## **APPLE SAPL 30501 – YELLOW SUBMARINE**

Space over (YELLOW SUBMARINE)

No English LP subtitle

Sliced Apple on A-side