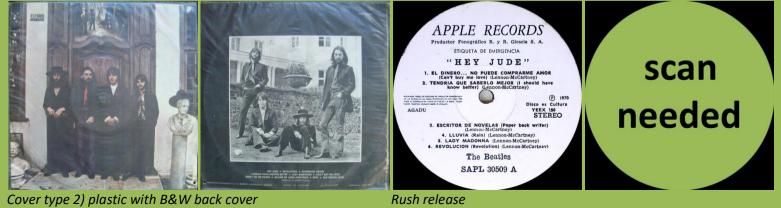

ESTEREO print , Made in Uruguay under AGADU

Cover type 3) thin cardboard

APPLE SAPL 30510 - LET IT BE

Sliced Apple on A-side

Cover types: 1) plastic cover with white text back cover, 2) plastic cover with white back cover with pictures