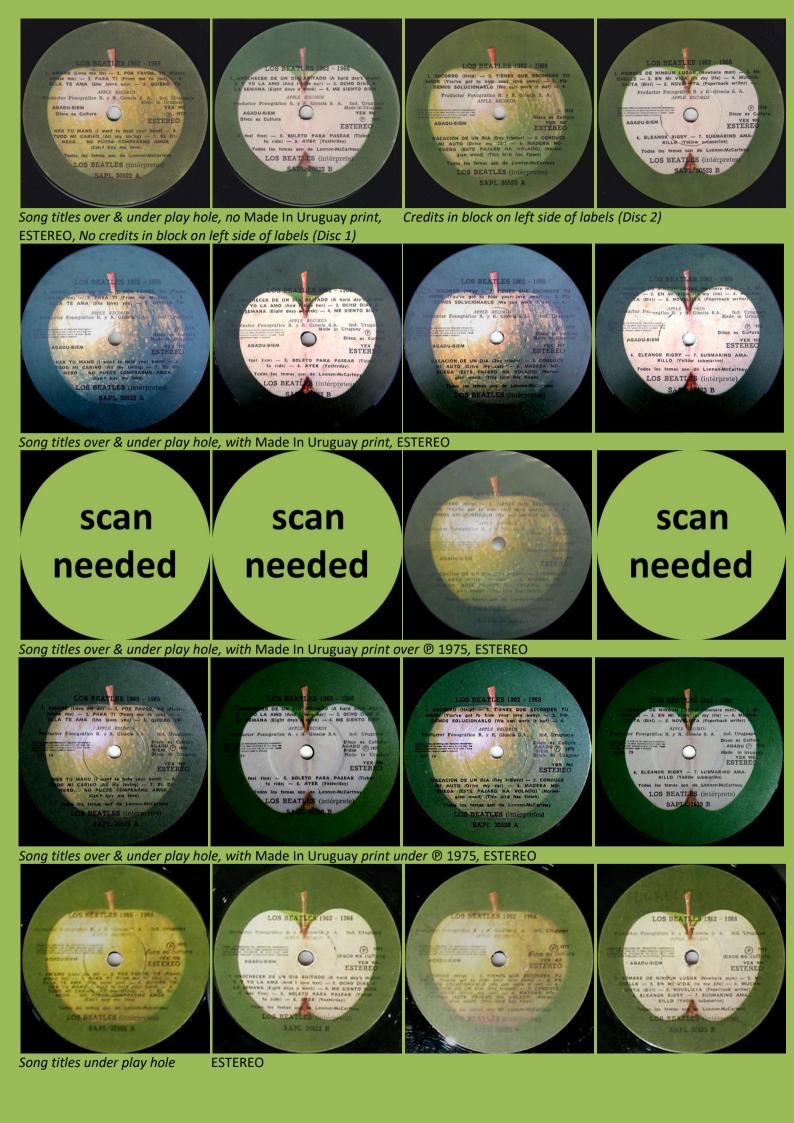

## APPLE SAPL 30526/27 – THE BEATLES 1967-1970 [2-LP]

Made In Uruguay *print under* Disco es Cultura

Sliced Apple on A-side, misnumbered B

Misnumbered A, large spacing over AGADU-BIEM

Large Apple, sides 1 & 3 sliced Apple