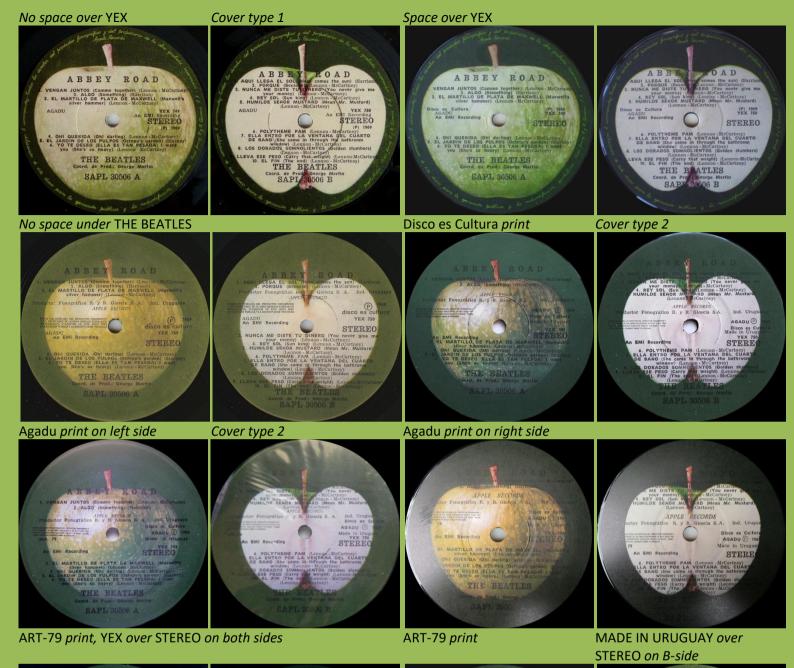

## APPLE SAPL 30506 – ABBEY ROAD

Full Apple on A-side

APPLE SAPL 30509 – HEY JUDE

Cover type 3

Sliced Apple on A-side

2 titles over play hole, AGADU print on right side, STEREO print, 2 titles over play hole, AGADU print on right side, STEREO print,

space under Made in Uruguay

ERLO MEJOR (

APPLE RECON

The

APP

atles

ESCRITOR DE

The Beatle

no space under Made in Uruguay

STEREC RITOR DE NOVELAS LA BALADA DE JOHN Y YOKO (The ballad of John and Yoko) 4. LLUVIA The atles The Beatles 2 titles over play hole, Art.79 print, 2 titles over play hole, Art.79 print, STEREO print YEEX starts under M in Made STEREO print YEEX starts under a in Made scan needed 4. LA BALADA DE JOHN Y YO (The ballad of John and Yoko) The The Beatle e Beatl ESTEREO print, no Made in Uruguay ESTEREO print, Made in Uruguay under Disco es Cultura

ESTEREO print , Made in Uruguay under AGADU

Cover type 3) thin cardboard

APPLE SAPL 30510 - LET IT BE

Sliced Apple on A-side

Cover types: 1) plastic cover with white text back cover, 2) plastic cover with white back cover with pictures