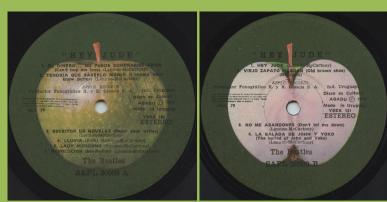

space under Made in Uruguay

ERLO MEJOR (

APPLE RECON

The

APP

atles

ESCRITOR DE

The Beatle

no space under Made in Uruguay

STEREC RITOR DE NOVELAS LA BALADA DE JOHN Y YOKO (The ballad of John and Yoko) 4. LLUVIA The atles The Beatles 2 titles over play hole, Art.79 print, 2 titles over play hole, Art.79 print, STEREO print YEEX starts under M in Made STEREO print YEEX starts under a in Made scan needed 4. LA BALADA DE JOHN Y YO (The ballad of John and Yoko) The The Beatle e Beatl ESTEREO print, no Made in Uruguay ESTEREO print, Made in Uruguay under Disco es Cultura

ESTEREO print , Made in Uruguay under AGADU

Cover type 3) thin cardboard

APPLE SAPL 30510 - LET IT BE

Sliced Apple on A-side

Cover types: 1) plastic cover with white text back cover, 2) plastic cover with white back cover with pictures