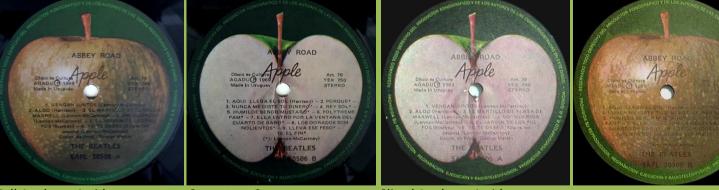

## APPLE SAPL 30506 – ABBEY ROAD

Full Apple on A-side

APPLE SAPL 30509 – HEY JUDE

Cover type 3

Sliced Apple on A-side

2 titles over play hole, AGADU print on right side, STEREO print, 2 titles over play hole, AGADU print on right side, STEREO print,