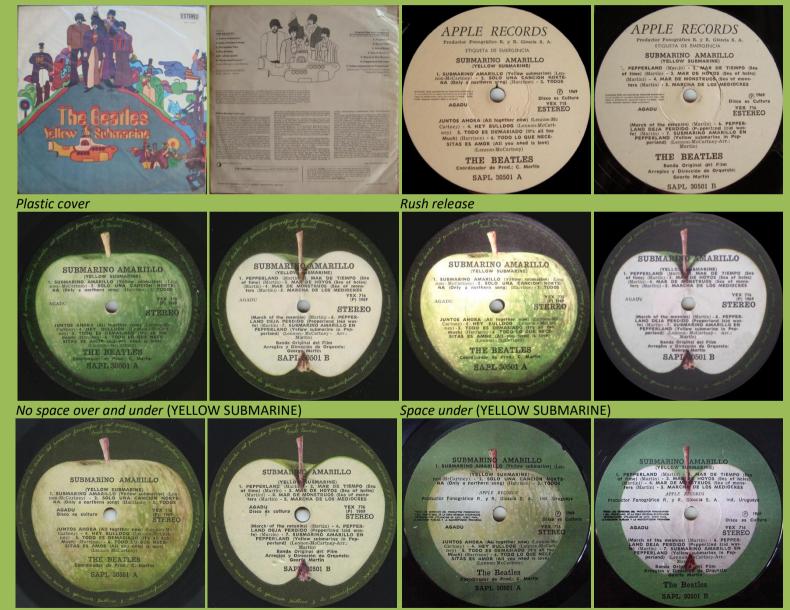

## **APPLE SAPL 30501 – YELLOW SUBMARINE**

Space over (YELLOW SUBMARINE)

No English LP subtitle

Sliced Apple on A-side