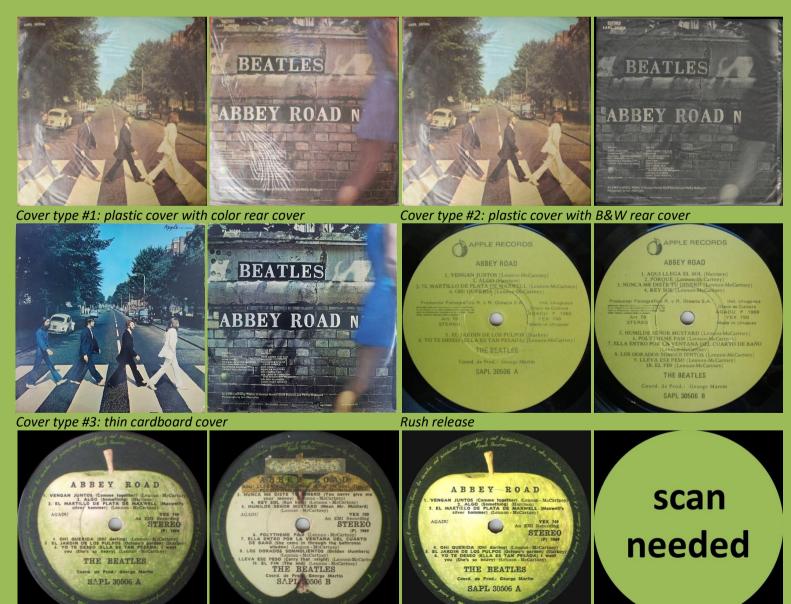

## APPLE SAPL 30506 – ABBEY ROAD

Full Apple on A-side

APPLE SAPL 30509 – HEY JUDE

Cover type 3

Sliced Apple on A-side

2 titles over play hole, AGADU print on right side, STEREO print, 2 titles over play hole, AGADU print on right side, STEREO print,