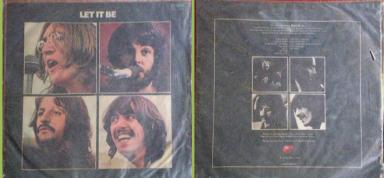

ESTEREO print , Made in Uruguay under AGADU

Cover type 3) thin cardboard

APPLE SAPL 30510 - LET IT BE

Sliced Apple on A-side

Cover types: 1) plastic cover with white text back cover, 2) plastic cover with white back cover with pictures

3) plastic cover with black back cover with pictures

Song titles over & under play hole, no Made In Uruguay print, STEREO, Credits in block on left side of labels

Large Apple, sides 1 & 3 sliced Apple