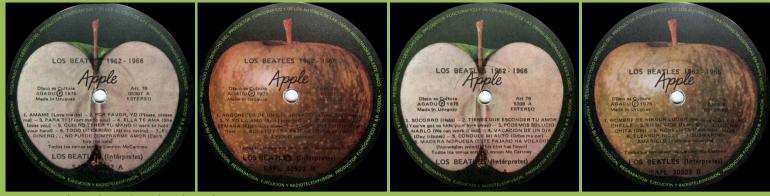

## APPLE SAPL 30506 – ABBEY ROAD

Full Apple on A-side

APPLE SAPL 30509 – HEY JUDE

Cover type 3

Sliced Apple on A-side

2 titles over play hole, AGADU print on right side, STEREO print, 2 titles over play hole, AGADU print on right side, STEREO print,