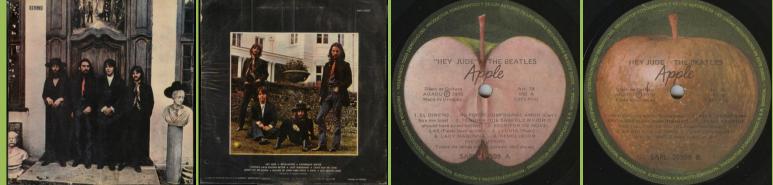

## APPLE SAPL 30506 – ABBEY ROAD

Full Apple on A-side

APPLE SAPL 30509 – HEY JUDE

Cover type 3

Sliced Apple on A-side

2 titles over play hole, AGADU print on right side, STEREO print, 2 titles over play hole, AGADU print on right side, STEREO print,