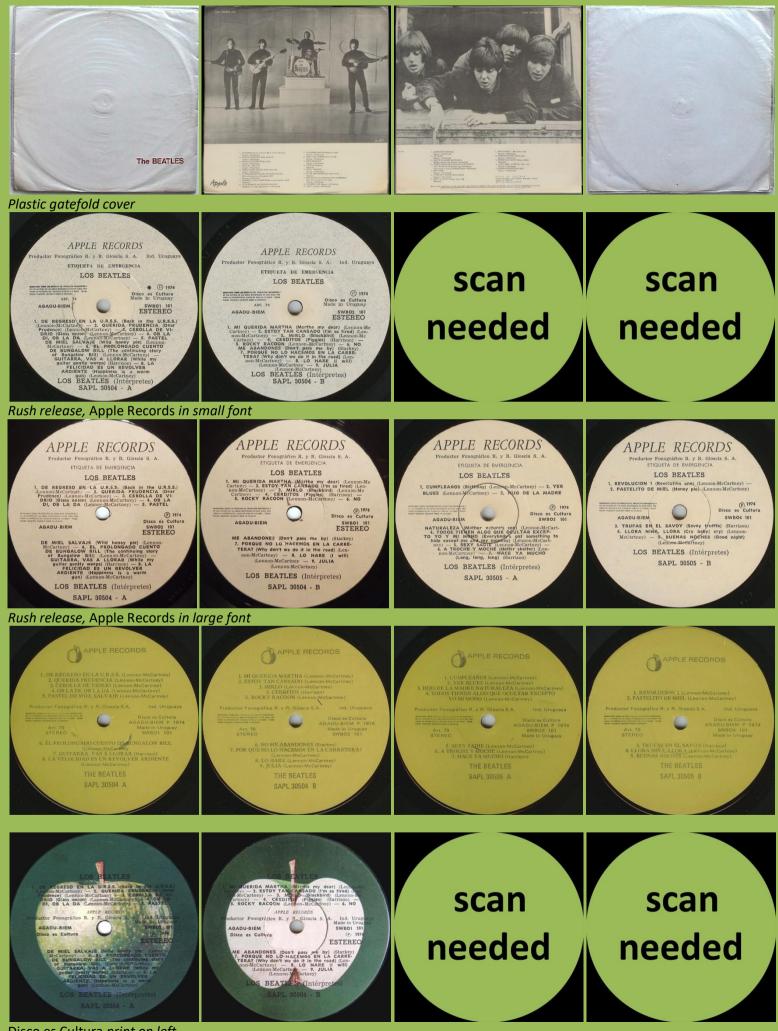

## APPLE SAPL 30504/05 – THE BEATLES [2-LP]

Disco es Cultura print on left

Crossover copy with large Apple print on Side C only (without Producion Fonografica print), Sides A, B and D with Disco es Cultura print on right and Todos Los... text block on A-side aligned to left

Sliced Apple on A-side

Unsliced Apple on B-side