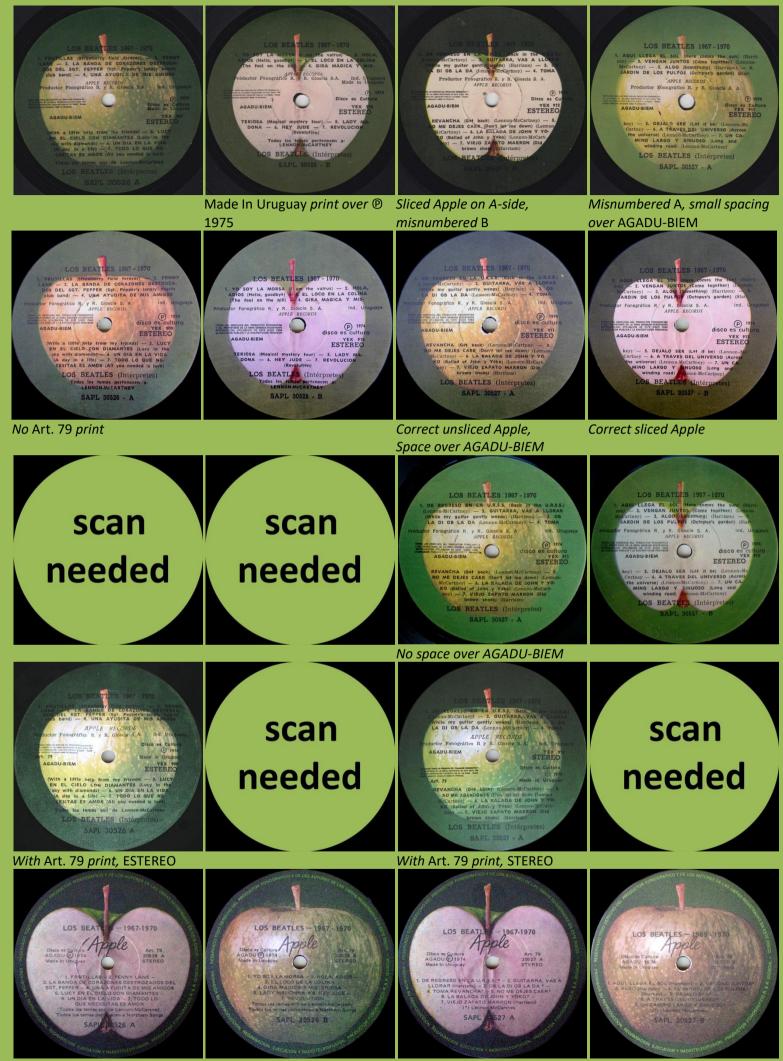

## APPLE SAPL 30526/27 – THE BEATLES 1967-1970 [2-LP]

Made In Uruguay *print under* Disco es Cultura

Sliced Apple on A-side, misnumbered B

Misnumbered A, large spacing over AGADU-BIEM

Large Apple, sides 1 & 3 sliced Apple