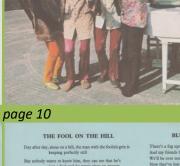

All of the following Magical Mystery Tour 2-EP sets have the Apple logo printed on the inside cover, and all have an 28-page photo book insert -including a blue page 4-page lyric insert- as shown.





























page 11 BLUE JA AY WAY There's a fog upon I. A.
And my friends have set the r way
We'll be over soon they's
said
Now they've lost themse

@ves instead

Though she was born a long long time ago

Lift up your hearts and sing me a song

page 12

Jones Folker Folker (Control of the Control of the Control of the Control of Control of

page 14 page 13









page 17 page 18 page 19 page 20









page 21







page 25 page 26 page 27 page 28

## ODEON 333-3565/3566 - MAGICAL MYSTERY TOUR [Double EP] [Mono]









AGADU

VIAIF MAGICO Y MISTERIOSO

(Maginal Myrlery Tour)

(Magnal Myrlery Tour)

2 TO MAJNE DEED CONOCER