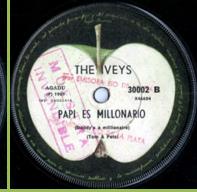

## APPLE 30001 - GOODBYE / SPARROW (Mary Hopkin)

Large spacing over & under (Goodbye) + (Sparrow)

Small spacing over & under (Goodbye) + (Sparrow)

APPLE 30002 - MAYBE TOMORROW / AND HER DADDY'S A MILLIONAIRE (The Iveys)