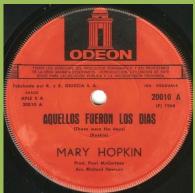

Type 5

Type 7 Singles come in various types of Odeon covers

ODEON 20010 - THOSE WERE THE DAYS / TURN, TURN, TURN (Mary Hopkin)

Promo stamp, with correct Apple 2 print

Aple 2 misprint