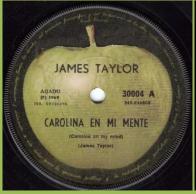

## APPLE 30004 - CAROLINA IN MY MIND / SOMETHING'S WRONG (James Taylor)

Promo stamp

APPLE 30006 - NEW DAY / THUMBIN' A RIDE (Jackie Lomax)

APPLE 30007 - THAT'S THE WAY GOD PLANNED IT / WHAT ABOUT YOU (Billy Preston)