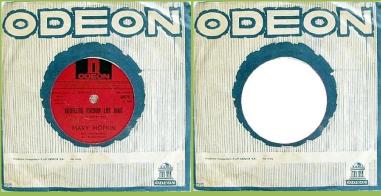

Type 5

Type 7 Singles come in various types of Odeon covers

ODEON 20010 - THOSE WERE THE DAYS / TURN, TURN, TURN (Mary Hopkin)

Promo stamp, with correct Apple 2 print

Aple 2 misprint