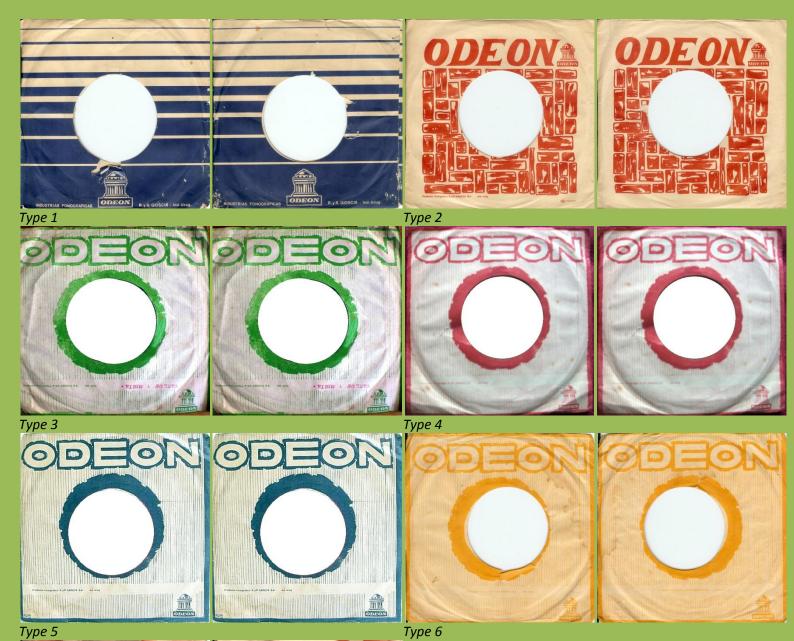

Type 5

Type 7 Singles come in various types of Odeon covers

ODEON 20010 - THOSE WERE THE DAYS / TURN, TURN, TURN (Mary Hopkin)

Promo stamp, with correct Apple 2 print

Aple 2 misprint