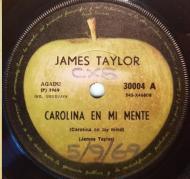

## APPLE 30004 - CAROLINA IN MY MIND / SOMETHING'S WRONG (James Taylor)

Promo stamp

APPLE 30006 - NEW DAY / THUMBIN' A RIDE (Jackie Lomax)

APPLE 30007 - THAT'S THE WAY GOD PLANNED IT / WHAT ABOUT YOU (Billy Preston)