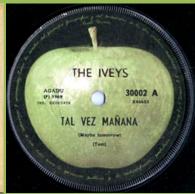

## APPLE 30001 - GOODBYE / SPARROW (Mary Hopkin)

Large spacing over & under (Goodbye) + (Sparrow)

Small spacing over & under (Goodbye) + (Sparrow)

APPLE 30002 - MAYBE TOMORROW / AND HER DADDY'S A MILLIONAIRE (The Iveys)