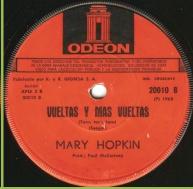

Type 5

Type 7 Singles come in various types of Odeon covers

ODEON 20010 - THOSE WERE THE DAYS / TURN, TURN, TURN (Mary Hopkin)

Promo stamp, with correct Apple 2 print

Aple 2 misprint