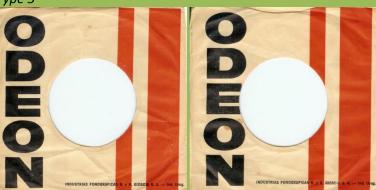

Type 5

Type 7 Singles come in various types of Odeon covers

ODEON 20010 - THOSE WERE THE DAYS / TURN, TURN, TURN (Mary Hopkin)

Promo stamp, with correct Apple 2 print

Aple 2 misprint