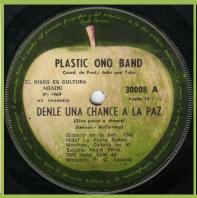

Type 5 Type 6

Type 7
Singles come in various types of Odeon covers

**APPLE 30008 - GIVE PEACE A CHANCE / REMEMBER LOVE** 

With print El Disco Es Cultura

Without print El Disco Es Cultura