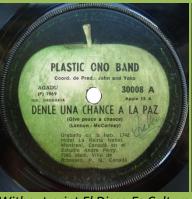

Type 5 Type 6

Type 7
Singles come in various types of Odeon covers

**APPLE 30008 - GIVE PEACE A CHANCE / REMEMBER LOVE** 

With print El Disco Es Cultura

Without print El Disco Es Cultura