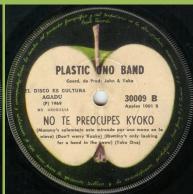

### APPLE 30009 - COLD TURKEY / DON'T WORRY KYOKO (MUMMY'S ONLY LOOKING FOR A HAND IN THE SNOW)

APPLE 30012 - INSTANT KARMA / WHO HAS SEEN THE WIND?

Promo stamp, correct JOHN spelling

JHON misspelling