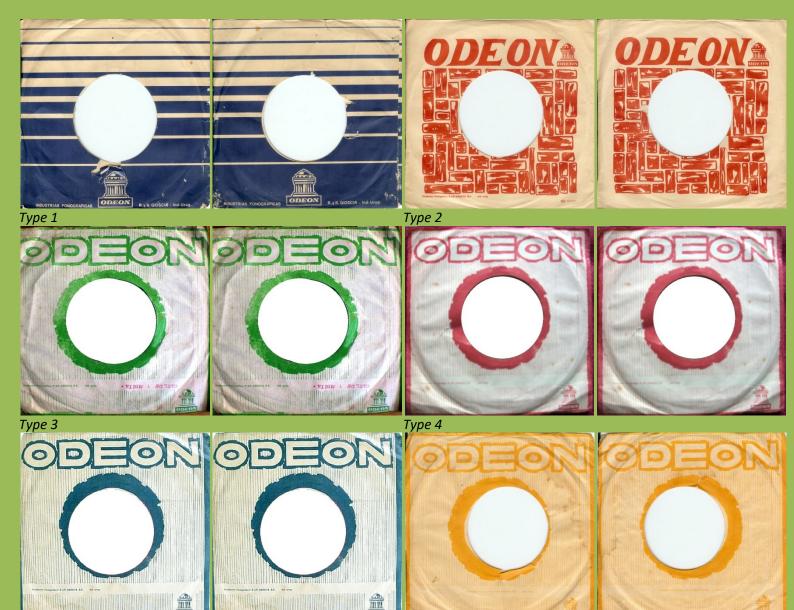

Type 5 Type 6

Type 7
Singles come in various types of Odeon covers

**APPLE 30008 - GIVE PEACE A CHANCE / REMEMBER LOVE** 

With print El Disco Es Cultura

Without print El Disco Es Cultura