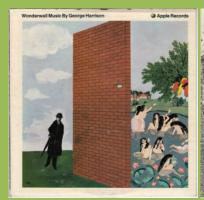

## APPLE ST-3350 - WONDERWALL MUSIC BY GEORGE HARRISON

Some later copies have the front slick pasted on upside down

2-sided 12" x 12" info sheet

Some Jacksonville and Los Angeles inserts have the print GL LITHO IN U.S.A ST-3350 on