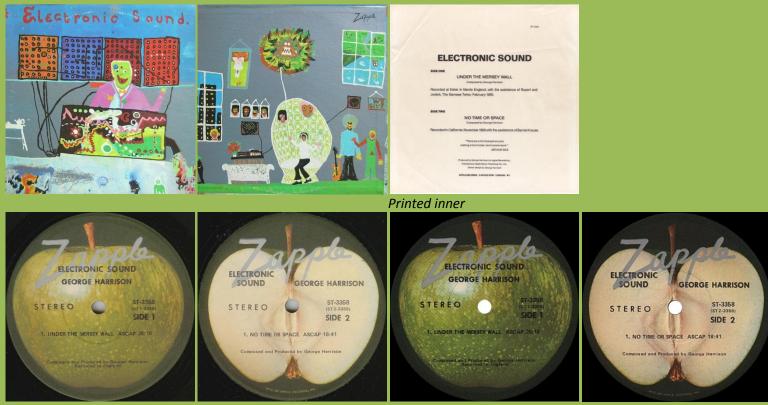

Scranton, Mfd. by Apple Records, Inc. print on B-side

Winchester #1, Mfd. by Apple Records, Inc. print on B-side

Winchester #2, Mfd. by Apple Records, Inc. print on A-side

ZAPPLE ST-3358 - ELECTRONIC SOUND

Jacksonville

Los Angeles