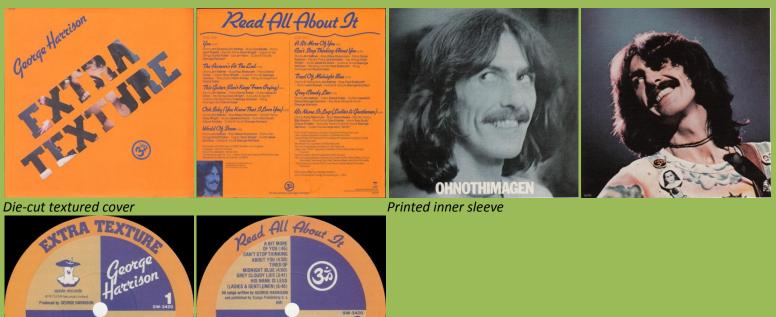

# APPLE SW-3420 - EXTRA TEXTURE (READ ALL ABOUT IT)

Ar USAN ARABINATION AND ARABIN

Winchester