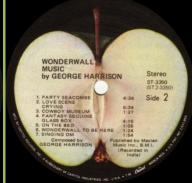

## APPLE ST-3350 - WONDERWALL MUSIC BY GEORGE HARRISON

Some later copies have the front slick pasted on upside down

2-sided 12" x 12" info sheet

Some Jacksonville and Los Angeles inserts have the print GL LITHO IN U.S.A ST-3350 on