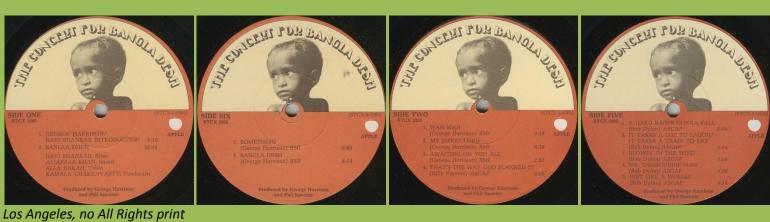

(some copies come with Canadian box)

Please note: Discs are compiled as follows: Side 1/Side 6, Side 2/Side 5, Side 3/Side 4

Matte label with child in black print

Box type 1

Los Angeles, with "All Rights Reserved" print

Winchester, with "All Rights Reserved" print

Glossy label with child in brown print Box type 2

Later pressing without Apple logo and no "All Rights Reserved" print

Box type 2