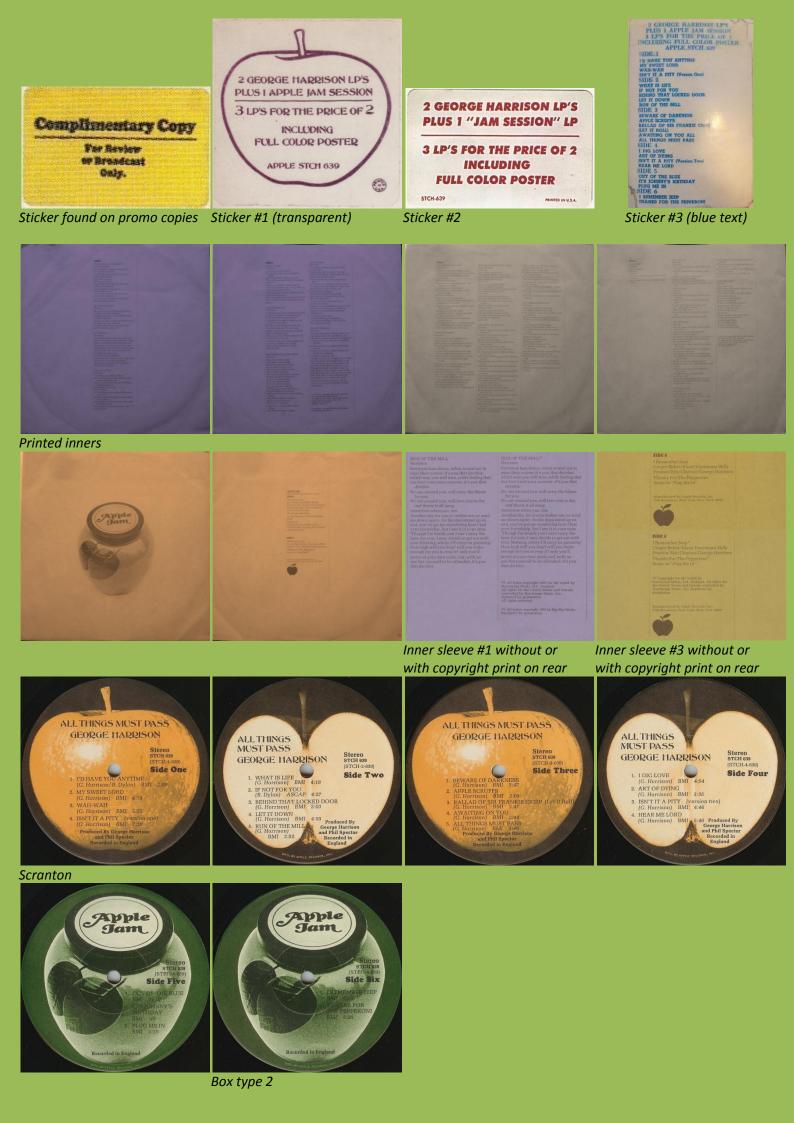

## APPLE STCH-639 - ALL THINGS MUST PASS [3-LP]

Front (with stickers on shrink) Inside front lid Inside back lid Rear
Box types: 1) Box without Apple's address on inside panel, with "Printed in USA" on front, textured backside
2) Box with Apple's address on inside panel, no "Printed in USA" on front, textured backside
3) Box with Apple's address on inside panel, no "Printed in USA" on front, smooth backside

Spine with Apple print

Poster

Top: with printed in USA on<br/>lower right cornerTop: without Apple's address<br/>on inside panelBottom: without printed in USABottom: with Apple's address<br/>on inside panel

Winchester (some copies have Scranton logo in Side 1 matrix scratched out)

Early 1976 Capitol boxes which came with Winchester Apple discs had orange inside lids and no Apple print on spine

1988 Specialty contract pressing using old Apple label stock, Capitol box with white inside lids (some copies with track listing title slick on back, some copies with #2 sticker on front)

Spine without Apple print

Poster

Inner sleeves