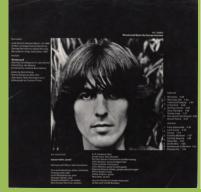

## APPLE ST-3350 - WONDERWALL MUSIC BY GEORGE HARRISON

Some later copies have the front slick pasted on upside down

2-sided 12" x 12" info sheet

Some Jacksonville and Los Angeles inserts have the print GL LITHO IN U.S.A ST-3350 on