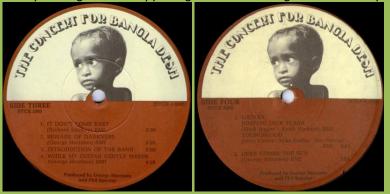

### APPLE STCX-3385 - THE CONCERT FOR BANGLA DESH [3-LP]

Box type 1) b/w picture on front, orange interiors and "Printed in USA" logo inside

Box back

Box type 2) orange/brown picture on front, white interiors and no "Printed in USA" logo

(some copies come with Canadian box)

Please note: Discs are compiled as follows: Side 1/Side 6, Side 2/Side 5, Side 3/Side 4

Matte label with child in black print

Box type 1

Los Angeles, with "All Rights Reserved" print

Winchester, with "All Rights Reserved" print

Glossy label with child in brown print Box type 2

Later pressing without Apple logo and no "All Rights Reserved" print

Box type 2