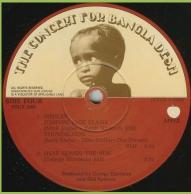

### APPLE STCX-3385 - THE CONCERT FOR BANGLA DESH [3-LP]

Box type 1) b/w picture on front, orange interiors and "Printed in USA" logo inside

Box back

Box type 2) orange/brown picture on front, white interiors and no "Printed in USA" logo

(some copies come with Canadian box)

Please note: Discs are compiled as follows: Side 1/Side 6, Side 2/Side 5, Side 3/Side 4

Matte label with child in black print

Box type 1

Los Angeles, with "All Rights Reserved" print

Winchester, with "All Rights Reserved" print

Glossy label with child in brown print Box type 2

Later pressing without Apple logo and no "All Rights Reserved" print

Box type 2