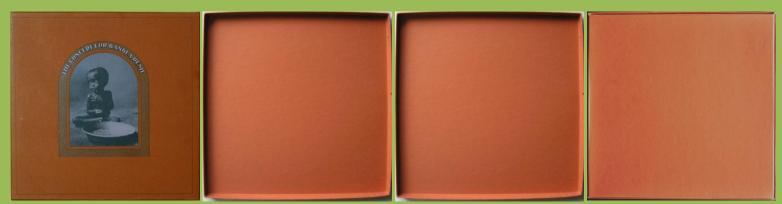

### APPLE STCX-3385 - THE CONCERT FOR BANGLA DESH [3-LP]

Box type 1) b/w picture on front, orange interiors and "Printed in USA" logo inside

Box back

Box type 2) orange/brown picture on front, white interiors and no "Printed in USA" logo