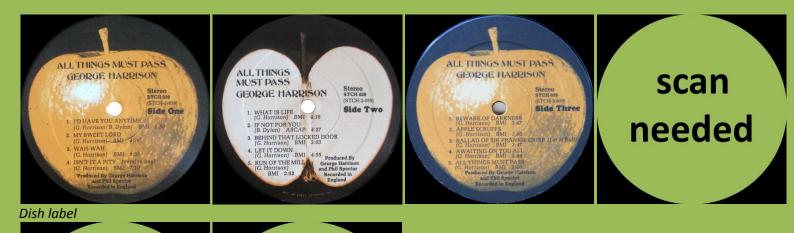

Winchester (some copies have Scranton logo in Side 1 matrix scratched out)

Early 1976 Capitol boxes which came with Winchester Apple discs had orange inside lids and no Apple print on spine

1988 Specialty contract pressing using old Apple label stock, Capitol box with white inside lids (some copies with track listing title slick on back, some copies with #2 sticker on front)