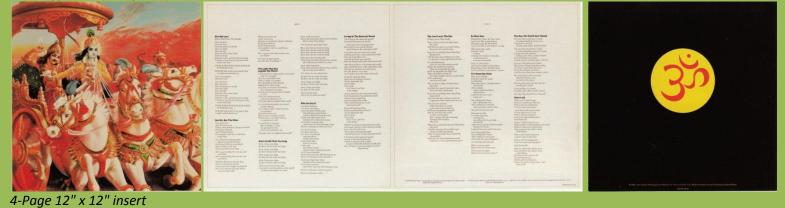

## CAPITOL/APPLE SABB-12248 - THE CONCERT FOR BANGLA DESH [2-LP]

Withdrawn

Gatefold cover

APPLE SMAS-3410 - LIVING IN THE MATERIAL WORLD

Cover types: 1) Glossy 2) Laminated cover

Light brown inner

Winchester