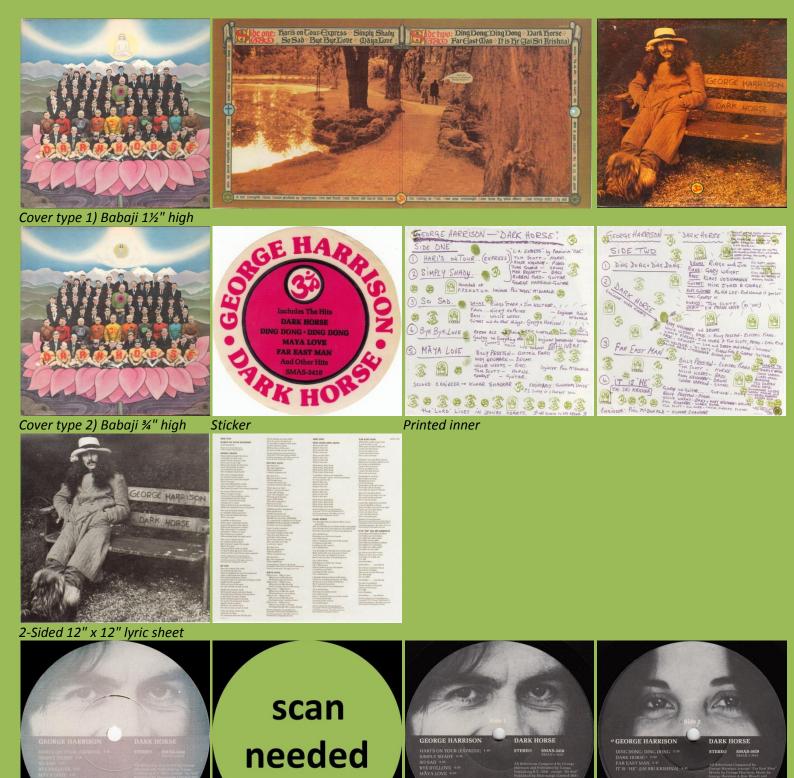

**APPLE SMAS-3418 - DARK HORSE** 

Unknown factory, blue labels Cover type 1

<section-header><text><text><text><text><text><text><text><text>

Winchester #1, blue labels

GEORGE HARRISON DAKK HORSE

Jacksonville, black labels

Cover type 2

Winchester #2, light blue labels (less contrast)

Cover type 1

Winchester #3, black labels

Cover type 2