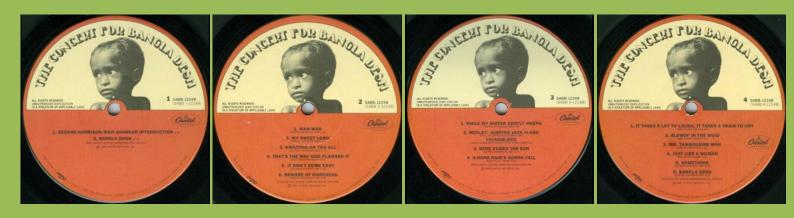

### APPLE STCX-3385 - THE CONCERT FOR BANGLA DESH [3-LP]

Box type 1) b/w picture on front, orange interiors and "Printed in USA" logo inside

Box back

Box type 2) orange/brown picture on front, white interiors and no "Printed in USA" logo

(some copies come with Canadian box)

Please note: Discs are compiled as follows: Side 1/Side 6, Side 2/Side 5, Side 3/Side 4

Matte label with child in black print

Box type 1

Los Angeles, with "All Rights Reserved" print

Winchester, with "All Rights Reserved" print

Glossy label with child in brown print Box type 2

Later pressing without Apple logo and no "All Rights Reserved" print

Box type 2