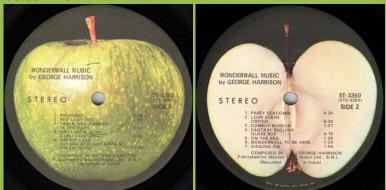

## APPLE ST-3350 - WONDERWALL MUSIC BY GEORGE HARRISON

Some later copies have the front slick pasted on upside down

2-sided 12" x 12" info sheet

Some Jacksonville and Los Angeles inserts have the print GL LITHO IN U.S.A ST-3350 on