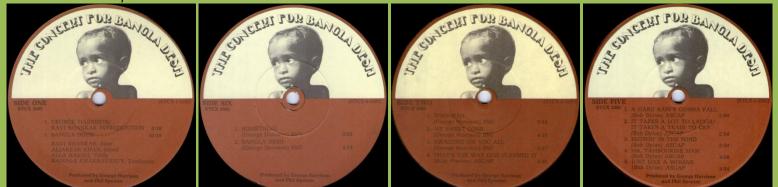

### APPLE STCX-3385 - THE CONCERT FOR BANGLA DESH [3-LP]

Box type 1) b/w picture on front, orange interiors and "Printed in USA" logo inside

Box back

Box type 2) orange/brown picture on front, white interiors and no "Printed in USA" logo

(some copies come with Canadian box)

Please note: Discs are compiled as follows: Side 1/Side 6, Side 2/Side 5, Side 3/Side 4

Matte label with child in black print

Box type 1

Los Angeles, with "All Rights Reserved" print

Winchester, with "All Rights Reserved" print

Glossy label with child in brown print Box type 2

Later pressing without Apple logo and no "All Rights Reserved" print

Box type 2