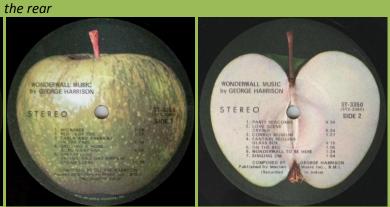

## APPLE ST-3350 - WONDERWALL MUSIC BY GEORGE HARRISON

Some later copies have the front slick pasted on upside down

2-sided 12" x 12" info sheet

Some Jacksonville and Los Angeles inserts have the print GL LITHO IN U.S.A ST-3350 on