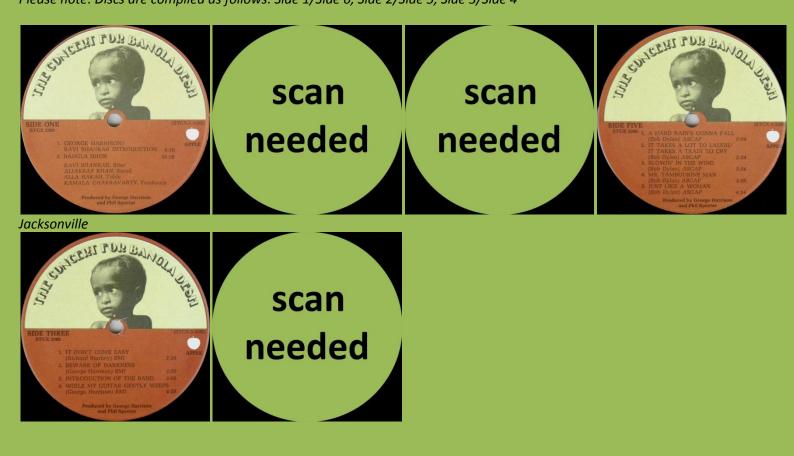

### APPLE STCX-3385 - THE CONCERT FOR BANGLA DESH [3-LP]

Box type 1) b/w picture on front, orange interiors and "Printed in USA" logo inside

Box back

Box type 2) orange/brown picture on front, white interiors and no "Printed in USA" logo

(some copies come with Canadian box)

Please note: Discs are compiled as follows: Side 1/Side 6, Side 2/Side 5, Side 3/Side 4

Matte label with child in black print

Box type 1

Los Angeles, with "All Rights Reserved" print