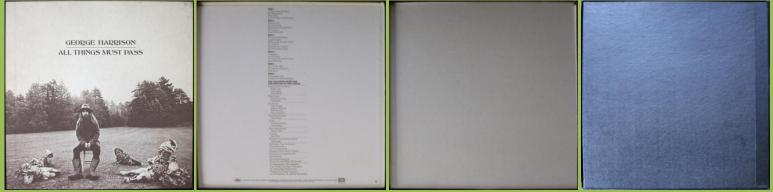

## APPLE STCH-639 - ALL THINGS MUST PASS [3-LP]

Front (with stickers on shrink) Inside front lid Inside back lid Rear
Box types: 1) Box without Apple's address on inside panel, with "Printed in USA" on front, textured backside
2) Box with Apple's address on inside panel, no "Printed in USA" on front, textured backside
3) Box with Apple's address on inside panel, no "Printed in USA" on front, smooth backside

Spine with Apple print

Poster

Top: with printed in USA on<br/>lower right cornerTop: without Apple's address<br/>on inside panelBottom: without printed in USABottom: with Apple's address<br/>on inside panel