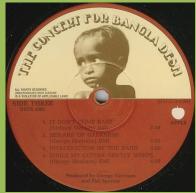

### APPLE STCX-3385 - THE CONCERT FOR BANGLA DESH [3-LP]

Box type 1) b/w picture on front, orange interiors and "Printed in USA" logo inside

Box back

Box type 2) orange/brown picture on front, white interiors and no "Printed in USA" logo

(some copies come with Canadian box)

Please note: Discs are compiled as follows: Side 1/Side 6, Side 2/Side 5, Side 3/Side 4

Matte label with child in black print

Box type 1

Los Angeles, with "All Rights Reserved" print

Winchester, with "All Rights Reserved" print

Glossy label with child in brown print Box type 2

Later pressing without Apple logo and no "All Rights Reserved" print

Box type 2