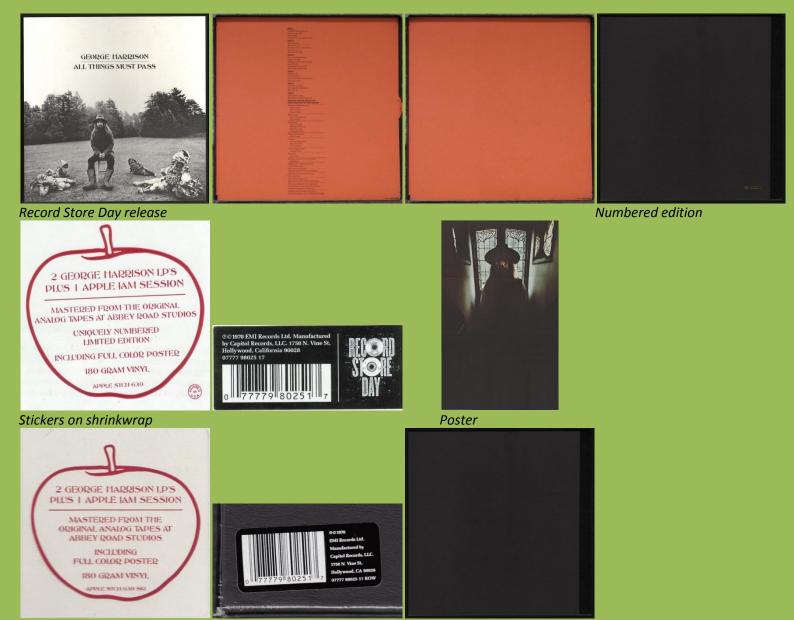

## APPLE STCH-639 - ALL THINGS MUST PASS [3-LP]

Front (with stickers on shrink) Inside front lid Inside back lid Rear
Box types: 1) Box without Apple's address on inside panel, with "Printed in USA" on front, textured backside
2) Box with Apple's address on inside panel, no "Printed in USA" on front, textured backside
3) Box with Apple's address on inside panel, no "Printed in USA" on front, smooth backside

Spine with Apple print

Poster

Top: with printed in USA on<br/>lower right cornerTop: without Apple's address<br/>on inside panelBottom: without printed in USABottom: with Apple's address<br/>on inside panel

### APPLE 07777 98025 17 - ALL THINGS MUST PASS [3-LP]

Export copies have different stickers

Export copies are not numbered