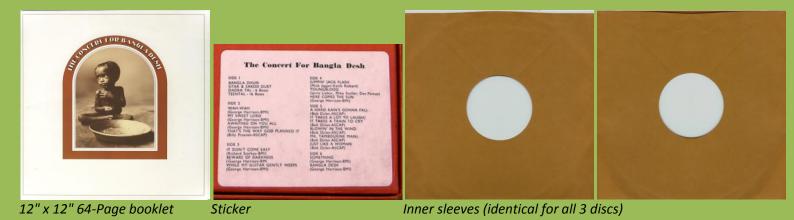

(some copies come with Canadian box)

Please note: Discs are compiled as follows: Side 1/Side 6, Side 2/Side 5, Side 3/Side 4

Matte label with child in black print

Box type 1

Los Angeles, with "All Rights Reserved" print