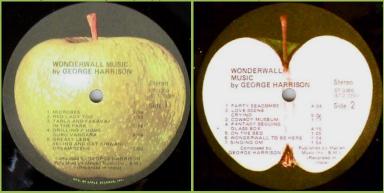

## APPLE ST-3350 - WONDERWALL MUSIC BY GEORGE HARRISON

Some later copies have the front slick pasted on upside down

2-sided 12" x 12" info sheet

Some Jacksonville and Los Angeles inserts have the print GL LITHO IN U.S.A ST-3350 on

Jacksonville #1

Jacksonville #2, Mfd. by Apple Records, Inc. print on A-side

Jacksonville #3, Mfd. by Apple Records, Inc. print on B-side

Los Angeles #3, Album title & artist's name centered on labels (A-side), Mfd. by Apple Records, Inc. print on A-side

Scranton, Mfd. by Apple Records, Inc. print on B-side

Winchester #1, Mfd. by Apple Records, Inc. print on B-side

Winchester #2, Mfd. by Apple Records, Inc. print on A-side

ZAPPLE ST-3358 - ELECTRONIC SOUND