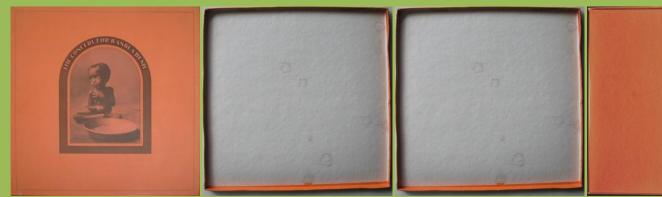

### APPLE STCX-3385 - THE CONCERT FOR BANGLA DESH [3-LP]

Box type 1) b/w picture on front, orange interiors and "Printed in USA" logo inside

Box back

Box type 2) orange/brown picture on front, white interiors and no "Printed in USA" logo

Winchester, with "All Rights Reserved" print

Glossy label with child in brown print Box type 2

Later pressing without Apple logo and no "All Rights Reserved" print

Box type 2