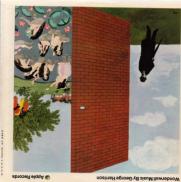

## APPLE ST-3350 - WONDERWALL MUSIC BY GEORGE HARRISON

Some later copies have the front slick pasted on upside down

2-sided 12" x 12" info sheet

Some Jacksonville and Los Angeles inserts have the print GL LITHO IN U.S.A ST-3350 on