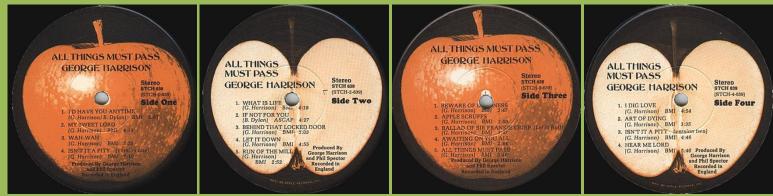

## APPLE STCH-639 - ALL THINGS MUST PASS [3-LP]

Front (with stickers on shrink) Inside front lid Inside back lid Rear
Box types: 1) Box without Apple's address on inside panel, with "Printed in USA" on front, textured backside
2) Box with Apple's address on inside panel, no "Printed in USA" on front, textured backside
3) Box with Apple's address on inside panel, no "Printed in USA" on front, smooth backside

Winchester (some copies have Scranton logo in Side 1 matrix scratched out)

Early 1976 Capitol boxes which came with Winchester Apple discs had orange inside lids and no Apple print on spine

1988 Specialty contract pressing using old Apple label stock, Capitol box with white inside lids (some copies with track listing title slick on back, some copies with #2 sticker on front)