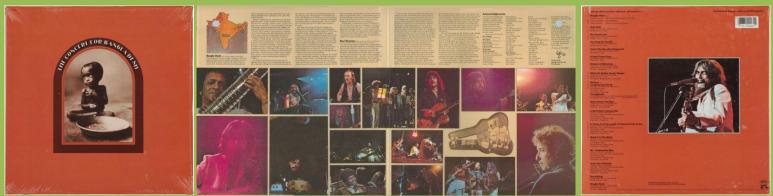

### APPLE STCX-3385 - THE CONCERT FOR BANGLA DESH [3-LP]

Box type 1) b/w picture on front, orange interiors and "Printed in USA" logo inside

Box back

Box type 2) orange/brown picture on front, white interiors and no "Printed in USA" logo

(some copies come with Canadian box)

Please note: Discs are compiled as follows: Side 1/Side 6, Side 2/Side 5, Side 3/Side 4

Matte label with child in black print

Box type 1

Los Angeles, with "All Rights Reserved" print

Winchester, with "All Rights Reserved" print

Glossy label with child in brown print Box type 2

Later pressing without Apple logo and no "All Rights Reserved" print

Box type 2