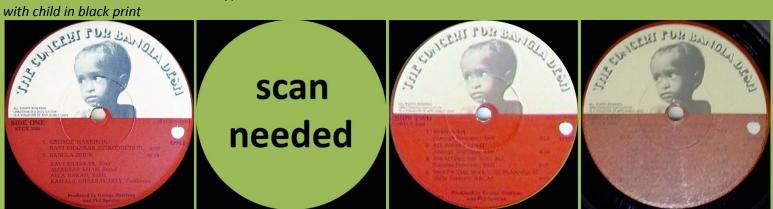

(some copies come with Canadian box)

Please note: Discs are compiled as follows: Side 1/Side 6, Side 2/Side 5, Side 3/Side 4

Matte label with child in black print

Box type 1

Los Angeles, with "All Rights Reserved" print

Winchester, with "All Rights Reserved" print

Glossy label with child in brown print Box type 2

Later pressing without Apple logo and no "All Rights Reserved" print

Box type 2