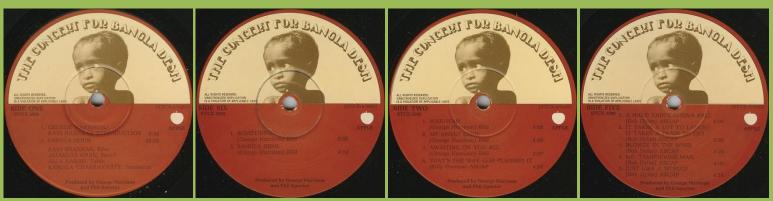

### APPLE STCX-3385 - THE CONCERT FOR BANGLA DESH [3-LP]

Box type 1) b/w picture on front, orange interiors and "Printed in USA" logo inside

Box back

Box type 2) orange/brown picture on front, white interiors and no "Printed in USA" logo

(some copies come with Canadian box)

Please note: Discs are compiled as follows: Side 1/Side 6, Side 2/Side 5, Side 3/Side 4

Matte label with child in black print

Box type 1

Los Angeles, with "All Rights Reserved" print

Winchester, with "All Rights Reserved" print

Glossy label with child in brown print Box type 2

Later pressing without Apple logo and no "All Rights Reserved" print

Box type 2