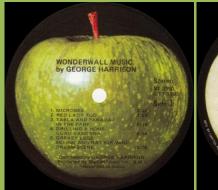

## APPLE ST-3350 - WONDERWALL MUSIC BY GEORGE HARRISON

Some later copies have the front slick pasted on upside down

2-sided 12" x 12" info sheet

Some Jacksonville and Los Angeles inserts have the print GL LITHO IN U.S.A ST-3350 on

Jacksonville #1

Jacksonville #2, Mfd. by Apple Records, Inc. print on A-side

Jacksonville #3, Mfd. by Apple Records, Inc. print on B-side

Los Angeles #3, Album title & artist's name centered on labels (A-side), Mfd. by Apple Records, Inc. print on A-side

Scranton, Mfd. by Apple Records, Inc. print on B-side

Winchester #1, Mfd. by Apple Records, Inc. print on B-side

Winchester #2, Mfd. by Apple Records, Inc. print on A-side

ZAPPLE ST-3358 - ELECTRONIC SOUND