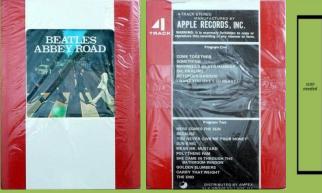

### APPLE/MUNTZ 4CW-101A/B - THE BEATLES (WHITE ALBUM) [Two 4-Track tapes]









Two cartridges shrunk together









Smoked shell, Cartridge 1





Clear shell on some copies of cartridge 2

# APPLE/AMPEX M 4101/42101 - THE BEATLES (WHITE ALBUM) [Two 4-Track tapes]









Cartridge 1











Cartridge 2

# **APPLE/MUNTZ 4CL-153 - YELLOW SUBMARINE**









Clear shell





Both clear and smoked shell copies can come in generic Capitol (top) or Apple (below) box

CONTINUOUS PLUY 4 TRUCK STERED TUPE CANTRODEE

CONTINUOUS PLUY 4 TRUCK STERED TUPE CANTRODEE



Smoked shell

### **APPLE/AMPEX X4153 - YELLOW SUBMARINE**











APPLE 4 TRACK box with title-sticker













APPLE 4 TRACK box with title-sticker



Later editions came in a generic red box

#### **APPLE/AMPEX X4385 - HEY JUDE**













APPLE 4 TRACK box with title-sticker

### **APPLE/AMPEX X43401 - LET IT BE**











APPLE 4 TRACK box with title-sticker