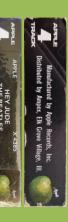

### **APPLE/AMPEX X4153 - YELLOW SUBMARINE**

APPLE 4 TRACK box with title-sticker

APPLE 4 TRACK box with title-sticker

Later editions came in a generic red box