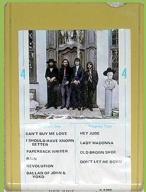

# APPLE/AMPEX M 4101/42101 - THE BEATLES (WHITE ALBUM) [Two 4-Track tapes]

Cartridge 1

Cartridge 2