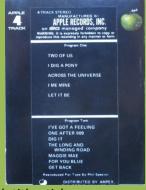

r









Smoked shell, Cartridge 1





Clear shell on some copies of cartridge 2

# APPLE/AMPEX M 4101/42101 - THE BEATLES (WHITE ALBUM) [Two 4-Track tapes]









Cartridge 1











Cartridge 2

# **APPLE/MUNTZ 4CL-153 - YELLOW SUBMARINE**









Clear shell





Both clear and smoked shell copies can come in generic Capitol (top) or Apple (below) box

CONTINUOUS PLUY 4 TRUCK STERED TUPE CANTRODEE

CONTINUOUS PLUY 4 TRUCK STERED TUPE CANTRODEE



Smoked shell

### **APPLE/AMPEX X4153 - YELLOW SUBMARINE**











APPLE 4 TRACK box with title-sticker













APPLE 4 TRACK box with title-sticker



Later editions came in a generic red box

#### **APPLE/AMPEX X4385 - HEY JUDE**













APPLE 4 TRACK box with title-sticker

### **APPLE/AMPEX X43401 - LET IT BE**











APPLE 4 TRACK box with title-sticker