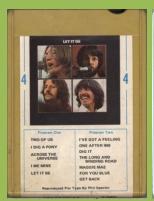

ogether









Smoked shell, Cartridge 1





Clear shell on some copies of cartridge 2

# APPLE/AMPEX M 4101/42101 - THE BEATLES (WHITE ALBUM) [Two 4-Track tapes]









Cartridge 1











Cartridge 2

# **APPLE/MUNTZ 4CL-153 - YELLOW SUBMARINE**









Clear shell





Both clear and smoked shell copies can come in generic Capitol (top) or Apple (below) box

CONTINUOUS PLUY 4 TRUCK STERED TUPE CANTRODEE

CONTINUOUS PLUY 4 TRUCK STERED TUPE CANTRODEE



Smoked shell

### **APPLE/AMPEX X4153 - YELLOW SUBMARINE**











APPLE 4 TRACK box with title-sticker













APPLE 4 TRACK box with title-sticker



Later editions came in a generic red box

#### **APPLE/AMPEX X4385 - HEY JUDE**













APPLE 4 TRACK box with title-sticker

### **APPLE/AMPEX X43401 - LET IT BE**











APPLE 4 TRACK box with title-sticker