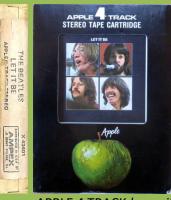

her









Smoked shell, Cartridge 1





Clear shell on some copies of cartridge 2

# APPLE/AMPEX M 4101/42101 - THE BEATLES (WHITE ALBUM) [Two 4-Track tapes]









Cartridge 1











Cartridge 2

# **APPLE/MUNTZ 4CL-153 - YELLOW SUBMARINE**









Clear shell





Both clear and smoked shell copies can come in generic Capitol (top) or Apple (below) box

CONTINUOUS PLUY 4 TRUCK STERED TUPE CANTRODEE

CONTINUOUS PLUY 4 TRUCK STERED TUPE CANTRODEE



Smoked shell

### **APPLE/AMPEX X4153 - YELLOW SUBMARINE**











APPLE 4 TRACK box with title-sticker













APPLE 4 TRACK box with title-sticker



Later editions came in a generic red box

#### **APPLE/AMPEX X4385 - HEY JUDE**













APPLE 4 TRACK box with title-sticker

### **APPLE/AMPEX X43401 - LET IT BE**











APPLE 4 TRACK box with title-sticker