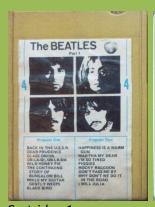

# APPLE/AMPEX M 4101/42101 - THE BEATLES (WHITE ALBUM) [Two 4-Track tapes]

Cartridge 1

Cartridge 2