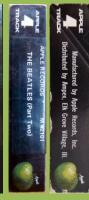

# APPLE/AMPEX M 4101/42101 - THE BEATLES (WHITE ALBUM) [Two 4-Track tapes]

Cartridge 1

Cartridge 2