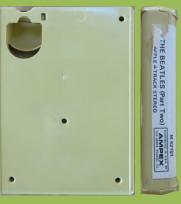

# APPLE/AMPEX M 4101/42101 - THE BEATLES (WHITE ALBUM) [Two 4-Track tapes]

Cartridge 1

Cartridge 2