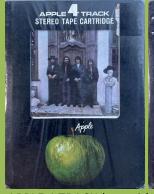

### **APPLE/AMPEX X4153 - YELLOW SUBMARINE**

APPLE 4 TRACK box with title-sticker

APPLE 4 TRACK box with title-sticker

Later editions came in a generic red box