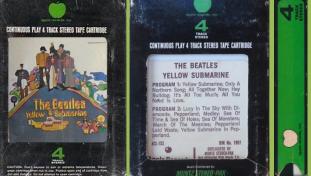

# **APPLE/MUNTZ 4CL-153 - YELLOW SUBMARINE**

Clear shell

Both clear and smoked shell copies can come in generic Capitol (top) or Apple (below) box

CONTINUOUS PLUY 4 TRUCK STERED TUPE CANTRODEE

CONTINUOUS PLUY 4 TRUCK STERED TUPE CANTRODEE