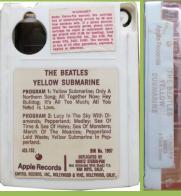

# **APPLE/MUNTZ 4CL-153 - YELLOW SUBMARINE**

Clear shell

Both clear and smoked shell copies can come in generic Capitol (top) or Apple (below) box

CONTINUOUS PLUY 4 TRUCK STERED TUPE CANTRODEE

CONTINUOUS PLUY 4 TRUCK STERED TUPE CANTRODEE

Smoked shell