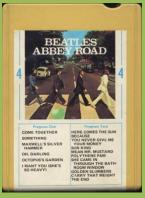

### APPLE/MUNTZ 4CW-101A/B - THE BEATLES (WHITE ALBUM) [Two 4-Track tapes]









Two cartridges shrunk together









Smoked shell, Cartridge 1





Clear shell on some copies of cartridge 2

# APPLE/AMPEX M 4101/42101 - THE BEATLES (WHITE ALBUM) [Two 4-Track tapes]









Cartridge 1











Cartridge 2

# **APPLE/MUNTZ 4CL-153 - YELLOW SUBMARINE**









Clear shell





Both clear and smoked shell copies can come in generic Capitol (top) or Apple (below) box

CONTINUOUS PLUY 4 TRUCK STERED TUPE CANTRODEE

CONTINUOUS PLUY 4 TRUCK STERED TUPE CANTRODEE



Smoked shell

### **APPLE/AMPEX X4153 - YELLOW SUBMARINE**











APPLE 4 TRACK box with title-sticker













APPLE 4 TRACK box with title-sticker



Later editions came in a generic red box

#### **APPLE/AMPEX X4385 - HEY JUDE**













APPLE 4 TRACK box with title-sticker

### **APPLE/AMPEX X43401 - LET IT BE**











APPLE 4 TRACK box with title-sticker