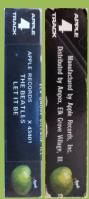

Smoked shell, Cartridge 1





Clear shell on some copies of cartridge 2

# APPLE/AMPEX M 4101/42101 - THE BEATLES (WHITE ALBUM) [Two 4-Track tapes]









Cartridge 1











Cartridge 2

# **APPLE/MUNTZ 4CL-153 - YELLOW SUBMARINE**









Clear shell





Both clear and smoked shell copies can come in generic Capitol (top) or Apple (below) box

CONTINUOUS PLUY 4 TRUCK STERED TUPE CANTRODEE

CONTINUOUS PLUY 4 TRUCK STERED TUPE CANTRODEE



Smoked shell

### **APPLE/AMPEX X4153 - YELLOW SUBMARINE**











APPLE 4 TRACK box with title-sticker













APPLE 4 TRACK box with title-sticker



Later editions came in a generic red box

#### **APPLE/AMPEX X4385 - HEY JUDE**













APPLE 4 TRACK box with title-sticker

### **APPLE/AMPEX X43401 - LET IT BE**











APPLE 4 TRACK box with title-sticker