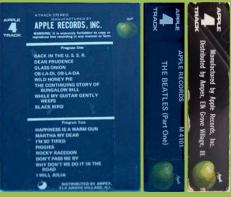

### APPLE/MUNTZ 4CW-101A/B - THE BEATLES (WHITE ALBUM) [Two 4-Track tapes]

Two cartridges shrunk together

Smoked shell, Cartridge 1

Clear shell on some copies of cartridge 2