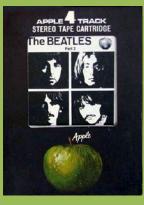

# APPLE/AMPEX M 4101/42101 - THE BEATLES (WHITE ALBUM) [Two 4-Track tapes]

Cartridge 1

Cartridge 2