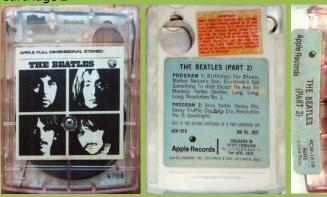

# APPLE/AMPEX M 4101/42101 - THE BEATLES (WHITE ALBUM) [Two 4-Track tapes]

Cartridge 1

Cartridge 2