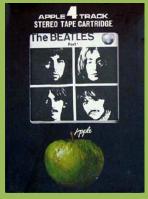

# APPLE/AMPEX M 4101/42101 - THE BEATLES (WHITE ALBUM) [Two 4-Track tapes]

Cartridge 1

Cartridge 2