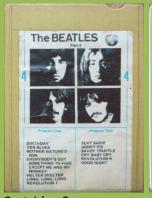

# APPLE/AMPEX M 4101/42101 - THE BEATLES (WHITE ALBUM) [Two 4-Track tapes]

Cartridge 1

Cartridge 2