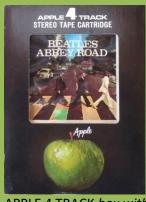

### APPLE/MUNTZ 4CW-101A/B - THE BEATLES (WHITE ALBUM) [Two 4-Track tapes]









Two cartridges shrunk together









Smoked shell, Cartridge 1





Clear shell on some copies of cartridge 2

# APPLE/AMPEX M 4101/42101 - THE BEATLES (WHITE ALBUM) [Two 4-Track tapes]









Cartridge 1











Cartridge 2

# **APPLE/MUNTZ 4CL-153 - YELLOW SUBMARINE**









Clear shell





Both clear and smoked shell copies can come in generic Capitol (top) or Apple (below) box

CONTINUOUS PLUY 4 TRUCK STERED TUPE CANTRODEE

CONTINUOUS PLUY 4 TRUCK STERED TUPE CANTRODEE



Smoked shell

### **APPLE/AMPEX X4153 - YELLOW SUBMARINE**











APPLE 4 TRACK box with title-sticker













APPLE 4 TRACK box with title-sticker



Later editions came in a generic red box

#### **APPLE/AMPEX X4385 - HEY JUDE**













APPLE 4 TRACK box with title-sticker

### **APPLE/AMPEX X43401 - LET IT BE**











APPLE 4 TRACK box with title-sticker