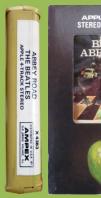

### APPLE/MUNTZ 4CW-101A/B - THE BEATLES (WHITE ALBUM) [Two 4-Track tapes]









Two cartridges shrunk together









Smoked shell, Cartridge 1





Clear shell on some copies of cartridge 2

# APPLE/AMPEX M 4101/42101 - THE BEATLES (WHITE ALBUM) [Two 4-Track tapes]









Cartridge 1











Cartridge 2

# **APPLE/MUNTZ 4CL-153 - YELLOW SUBMARINE**









Clear shell





Both clear and smoked shell copies can come in generic Capitol (top) or Apple (below) box

CONTINUOUS PLUY 4 TRUCK STERED TUPE CANTRODEE

CONTINUOUS PLUY 4 TRUCK STERED TUPE CANTRODEE



Smoked shell

### **APPLE/AMPEX X4153 - YELLOW SUBMARINE**











APPLE 4 TRACK box with title-sticker













APPLE 4 TRACK box with title-sticker



Later editions came in a generic red box

#### **APPLE/AMPEX X4385 - HEY JUDE**













APPLE 4 TRACK box with title-sticker

### **APPLE/AMPEX X43401 - LET IT BE**











APPLE 4 TRACK box with title-sticker