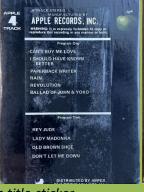

B - THE BEATLES (WHITE ALBUM) [Two 4-Track tapes]









Two cartridges shrunk together









Smoked shell, Cartridge 1





Clear shell on some copies of cartridge 2

# APPLE/AMPEX M 4101/42101 - THE BEATLES (WHITE ALBUM) [Two 4-Track tapes]









Cartridge 1











Cartridge 2

# **APPLE/MUNTZ 4CL-153 - YELLOW SUBMARINE**









Clear shell





Both clear and smoked shell copies can come in generic Capitol (top) or Apple (below) box

CONTINUOUS PLUY 4 TRUCK STERED TUPE CANTRODEE

CONTINUOUS PLUY 4 TRUCK STERED TUPE CANTRODEE



Smoked shell

### **APPLE/AMPEX X4153 - YELLOW SUBMARINE**











APPLE 4 TRACK box with title-sticker













APPLE 4 TRACK box with title-sticker



Later editions came in a generic red box

#### **APPLE/AMPEX X4385 - HEY JUDE**













APPLE 4 TRACK box with title-sticker

### **APPLE/AMPEX X43401 - LET IT BE**











APPLE 4 TRACK box with title-sticker