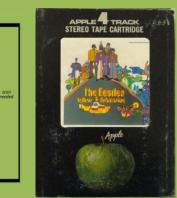

### **APPLE/AMPEX X4153 - YELLOW SUBMARINE**

APPLE 4 TRACK box with title-sticker

APPLE 4 TRACK box with title-sticker

Later editions came in a generic red box