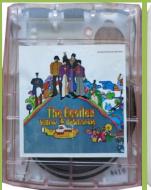

# **APPLE/MUNTZ 4CL-153 - YELLOW SUBMARINE**

Clear shell

Both clear and smoked shell copies can come in generic Capitol (top) or Apple (below) box

CONTINUOUS PLUY 4 TRUCK STERED TUPE CANTRODEE

CONTINUOUS PLUY 4 TRUCK STERED TUPE CANTRODEE