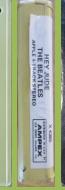

01A/B - THE BEATLES (WHITE ALBUM) [Two 4-Track tapes]









Two cartridges shrunk together









Smoked shell, Cartridge 1





Clear shell on some copies of cartridge 2

# APPLE/AMPEX M 4101/42101 - THE BEATLES (WHITE ALBUM) [Two 4-Track tapes]









Cartridge 1











Cartridge 2

# **APPLE/MUNTZ 4CL-153 - YELLOW SUBMARINE**









Clear shell





Both clear and smoked shell copies can come in generic Capitol (top) or Apple (below) box

CONTINUOUS PLUY 4 TRUCK STERED TUPE CANTRODEE

CONTINUOUS PLUY 4 TRUCK STERED TUPE CANTRODEE



Smoked shell

### **APPLE/AMPEX X4153 - YELLOW SUBMARINE**











APPLE 4 TRACK box with title-sticker













APPLE 4 TRACK box with title-sticker



Later editions came in a generic red box

#### **APPLE/AMPEX X4385 - HEY JUDE**













APPLE 4 TRACK box with title-sticker

### **APPLE/AMPEX X43401 - LET IT BE**











APPLE 4 TRACK box with title-sticker