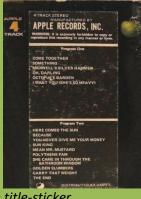

### APPLE/MUNTZ 4CW-101A/B - THE BEATLES (WHITE ALBUM) [Two 4-Track tapes]









Two cartridges shrunk together









Smoked shell, Cartridge 1





Clear shell on some copies of cartridge 2

# APPLE/AMPEX M 4101/42101 - THE BEATLES (WHITE ALBUM) [Two 4-Track tapes]









Cartridge 1











Cartridge 2

# **APPLE/MUNTZ 4CL-153 - YELLOW SUBMARINE**









Clear shell





Both clear and smoked shell copies can come in generic Capitol (top) or Apple (below) box

CONTINUOUS PLUY 4 TRUCK STERED TUPE CANTRODEE

CONTINUOUS PLUY 4 TRUCK STERED TUPE CANTRODEE



Smoked shell

### **APPLE/AMPEX X4153 - YELLOW SUBMARINE**











APPLE 4 TRACK box with title-sticker













APPLE 4 TRACK box with title-sticker



Later editions came in a generic red box

#### **APPLE/AMPEX X4385 - HEY JUDE**













APPLE 4 TRACK box with title-sticker

### **APPLE/AMPEX X43401 - LET IT BE**











APPLE 4 TRACK box with title-sticker