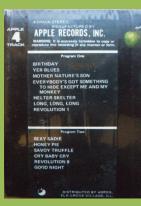

# APPLE/AMPEX M 4101/42101 - THE BEATLES (WHITE ALBUM) [Two 4-Track tapes]

Cartridge 1

Cartridge 2