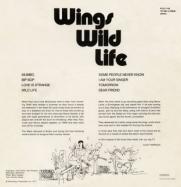

### **APPLE PCS 7142 – WINGS WILD LIFE**

Yellow inner sleeve

Matte labels, Cover type 1

With An Apple Record, light print

Glossy labels