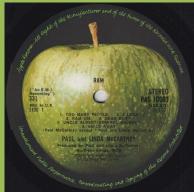

### APPLE PAS 10003 - RAM

Cover type 1) Fully laminated cover, Type 2) Only front and rear laminated

Dark green Apple, small 33 1/3 print

(An E.M.I. Recording) aligned with 33 1/3 on B-side, Cover type 1

Dark green Apple, small 33 1/3 print

(An E.M.I. Recording) aligned to the right of 33 1/3 on B-side, Cover type 2

Dark green Apple, large 33 1/3 print not centered

Cover type 1
33 1/3 print not centered

Dark green Apple, large 33 1/3 print not centered

Cover type 1
33 1/3 print centered

Dark green Apple, large 33 1/3 print centered

Cover type 1
33 1/3 print centered

Dark green Apple, large 33 1/3 print centered

Cover type 1
33 1/3 print not centered

Matte light green Apple, large 33 1/3 print