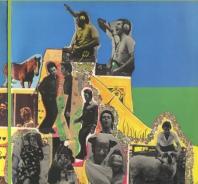

#### **APPLE PCS 7102 - McCARTNEY**

Laminated gatefold cover

Cover types:

1) EMI Records, Gramophone Co Ltd., title print on spine upside down

2) Apple Records in white print, title print on spine upside down 3) Apple Records in light blue print, title print on spine downside up, opening on front panel of gatefold cover 4) Apple Records in light blue print, title print on spine downside up, opening on rear panel of gatefold cover

ADD THESE OUTSTANDING LPS TO YOUR COLLECTION

Some copies come with EMI advertising inner sleeve

McCartney

Grey-ish B-side label

McCartney

Cover types 1 & 2 spine (detail) Cover types 3 & 4 spine (detail) Cover type 1 & 2

McCartney

McCartney

Cover type 1 & 2 White B-side label

Light green Apple, later issue

Cover type 3/4

1973 French contract pressing, flat labels

Cover type 3/4

1973 French contract pressing, ridged labels