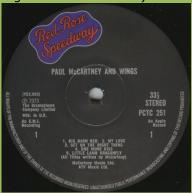

No Wings logo, less contrast in RRS logo (small silver lining)

Cover type 1

No Wings logo, more contrast in RRS logo (thick silver lining), space under PCTC 251

Space under PCTC 251

No Wings logo, more contrast in RRS logo (thick silver lining), space under PCTC 251

No space under PCTC 251

*No space under* PCTC 251

No space under PCTC 251

APPLE PAS 10007 - BAND ON THE RUN

Cover types: 1) matte cover with print on top spine 2) matte cover without print on top spine

Poster