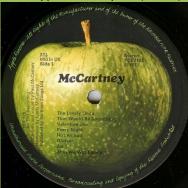

McCartney

McCartney

Cover type 1 & 2 White B-side label

Light green Apple, later issue

Cover type 3/4

1973 French contract pressing, flat labels

Cover type 3/4

1973 French contract pressing, ridged labels