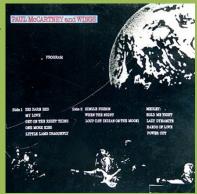

ench contract pressing with EMI print



Cover type 2



STEREO

Crossover pressing with full circle perimeter print on A-side









Cover type 3) Glossy cover with bar code on rear cover, An Apple Record on inside panel replaced by MPL print, additional 10 4810 1 number on rear



C'An E.M.I.
REAM STERED
PAS 10003
Mid. in U.K.
SIDE 2
2. MONKEERING MOON DELION', 3. EAT AT HOME
4. MONKEERING
PARTICULAR MOON DELION'S MOON DELIO





1980s reissue, Mfd. in U.K.

Cover type 3

1990s reissue, Mfd. in the UK

### **APPLE PCS 7142 – WINGS WILD LIFE**









Yellow inner sleeve







Matte labels, Cover type 1



With An Apple Record, light print



Glossy labels

# APPLE PCTC 251 – RED ROSE SPEEDWAY









## Cover types:

- 1) matte cover with braille print on rear
- 2) laminated cover



Booklet



Wings logo, raised label edges on both sides



Cover type 1



Wings logo, raised label edge on B-Side label only



Cover type 1



No Wings logo, less contrast in RRS logo (small silver lining)



Cover type 1



No Wings logo, more contrast in RRS logo (thick silver lining), space under PCTC 251



Space under PCTC 251



No Wings logo, more contrast in RRS logo (thick silver lining), space under PCTC 251



No space under PCTC 251



*No space under* PCTC 251



No space under PCTC 251

APPLE PAS 10007 - BAND ON THE RUN





Cover types: 1) matte cover with print on top spine 2) matte cover without print on top spine



Poster







Inner sleeve with 3 cut corners Without Picasso story

Inner sleeve with 2 cut corners Without Picasso story





Inner sleeve with 3 cut co