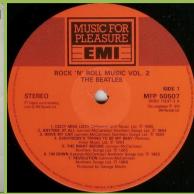

land
by Record Industry

Narrow font on both sides

Contract pressing, dish label

#### **APPLE LYN 2153/4 - FROM THEN TO YOU**









Because of mis-numbered matrix, labels are switched on some copies

#### PARLOPHONE PCSP 721 - LOVE SONGS [2-LP]







Apple logo on rear cover









## PARLOPHONE/APPLE BC13 - THE BEATLES COLLECTION



Contains 9 Parlophone LPs plus The Beatles [2-LP], Yellow Submarine, Abbey Road & Let It Be on Apple







Some copies come with 22,8" x 33,2" poster



Export copies have MADE IN ENGLAND printed on box spine and came with a light blue info sheet

#### PARLOPHONE PCS 7214 – BEATLES BALLADS









Apple logo on rear cover

EMI MFP 50506 - ROCK 'N' ROLL MUSIC VOL. 1









Apple logo on rear cover

## EMI MFP 50507 - ROCK 'N' ROLL MUSIC VOL. 2









Apple logo on rear cover

#### PARLOPHONE/APPLE BM1 - THE BEATLES MONO COLLECTION [mono]



Individually numbered #1 through #1,000, contains 8
Parlophone LPs plus The Beatles [2-LP] & Yellow Submarine on
Apple

# PARLOPHONE/APPLE BMC10 - THE BEATLES MONO COLLECTION [mono]







Not numbered, contains 8 Parlophone LPs plus The Beatles [2-LP] & Yellow Submarine on Apple









Cover version #1 (early 90's)

Apple logo on rear cover

Cover version #2 (late 90's)

Apple logo and Apple Corps. print on rear cover









PARLOPHONE BPM 1 - PAST MASTERS - VOLUMES ONE & TWO [2-LP]









PARLOPHONE

BEATLES PAST MASTERS + VOLUME ONE

SIDC 1

SIDC 1

SIDC 2

STEREO \*\*NONO

STEREO \*\*N







Flat label







PAST MASTERS - VOLUMES ONE & TWO

THE STATE OF THE STATE

Parlophone BPM 1 (