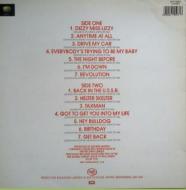

olland
by Record Industry

Narrow font on both sides

Contract pressing, dish label

#### **APPLE LYN 2153/4 - FROM THEN TO YOU**









Because of mis-numbered matrix, labels are switched on some copies

#### PARLOPHONE PCSP 721 - LOVE SONGS [2-LP]







Apple logo on rear cover









## PARLOPHONE/APPLE BC13 - THE BEATLES COLLECTION



Contains 9 Parlophone LPs plus The Beatles [2-LP], Yellow Submarine, Abbey Road & Let It Be on Apple







Some copies come with 22,8" x 33,2" poster



Export copies have MADE IN ENGLAND printed on box spine and came with a light blue info sheet

#### PARLOPHONE PCS 7214 – BEATLES BALLADS









Apple logo on rear cover

EMI MFP 50506 - ROCK 'N' ROLL MUSIC VOL. 1









Apple logo on rear cover

## EMI MFP 50507 - ROCK 'N' ROLL MUSIC VOL. 2









Apple logo on rear cover

#### PARLOPHONE/APPLE BM1 - THE BEATLES MONO COLLECTION [mono]



Individually numbered #1 through #1,000, contains 8
Parlophone LPs plus The Beatles [2-LP] & Yellow Submarine on
Apple

# PARLOPHONE/APPLE BMC10 - THE BEATLES MONO COLLECTION [mono]







Not numbered, contains 8 Parlophone LPs plus The Beatles [2-LP] & Yellow Submarine on Apple









Cover version #1 (early 90's)

Apple logo on rear cover

Cover version #2 (late 90's)

Apple logo and Apple Corps. print on rear cover









PARLOPHONE BPM 1 - PAST MASTERS - VOLUMES ONE & TWO [2-LP]









PARLOPHONE

BEATLES PAST MASTERS + VOLUME ONE

SIDC 1

SIDC 1

SIDC 2

STEREO \*\*NONO

STEREO \*\*N







Flat label







PAST MASTERS - VOLUMES ONE & TWO

THE STATE OF THE STATE

Parlophone BPM 1