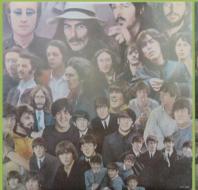

# PARLOPHONE/APPLE [no number] - THE BEATLES [14-LP set in wooden 'breadbin' box]

on metal plate on the side

62-Page booklet

The Beatles

Contains 10 Parlophone LPs plus The Beatles [2-LP], Yellow Submarine, Abbey Road & Let It Be on Apple