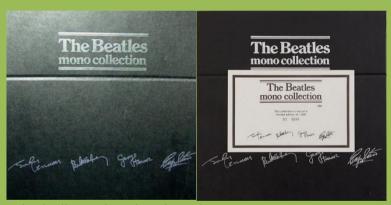

#### PARLOPHONE/APPLE BM1 - THE BEATLES MONO COLLECTION [mono]

Individually numbered #1 through #1,000, contains 8
Parlophone LPs plus The Beatles [2-LP] & Yellow Submarine on
Apple