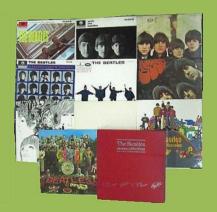

## PARLOPHONE/APPLE BC13 - THE BEATLES COLLECTION

Contains 9 Parlophone LPs plus The Beatles [2-LP], Yellow Submarine, Abbey Road & Let It Be on Apple

Some copies come with 22,8" x 33,2" poster

Export copies have MADE IN ENGLAND printed on box spine and came with a light blue info sheet