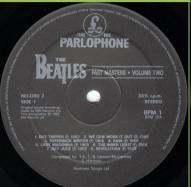

Cover version #2 (late 90's)

Apple logo and Apple Corps. print on rear cover

PARLOPHONE BPM 1 - PAST MASTERS - VOLUMES ONE & TWO [2-LP]

PARLOPHONE

BEATLES PAST MASTERS + VOLUME ONE

SIDC 1

SIDC 1

SIDC 2

STEREO \*\*NONO

STEREO \*\*N

Flat label

PAST MASTERS - VOLUMES ONE & TWO

THE STATE OF THE STATE

Parlophone BPM 1 (UK)

Credits inside gatefold cover

Apple logo and Apple Corps.
print on rear cover