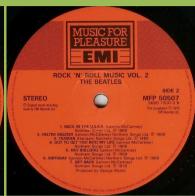

nd
by Record Industry

Narrow font on both sides

Contract pressing, dish label

#### **APPLE LYN 2153/4 - FROM THEN TO YOU**









Because of mis-numbered matrix, labels are switched on some copies

#### PARLOPHONE PCSP 721 - LOVE SONGS [2-LP]







Apple logo on rear cover









## PARLOPHONE/APPLE BC13 - THE BEATLES COLLECTION



Contains 9 Parlophone LPs plus The Beatles [2-LP], Yellow Submarine, Abbey Road & Let It Be on Apple







Some copies come with 22,8" x 33,2" poster



Export copies have MADE IN ENGLAND printed on box spine and came with a light blue info sheet

#### PARLOPHONE PCS 7214 – BEATLES BALLADS









Apple logo on rear cover

EMI MFP 50506 - ROCK 'N' ROLL MUSIC VOL. 1









Apple logo on rear cover

## EMI MFP 50507 - ROCK 'N' ROLL MUSIC VOL. 2









Apple logo on rear cover

#### PARLOPHONE/APPLE BM1 - THE BEATLES MONO COLLECTION [mono]



Individually numbered #1 through #1,000, contains 8
Parlophone LPs plus The Beatles [2-LP] & Yellow Submarine on
Apple

# PARLOPHONE/APPLE BMC10 - THE BEATLES MONO COLLECTION [mono]







Not numbered, contains 8 Parlophone LPs plus The Beatles [2-LP] & Yellow Submarine on Apple









Cover version #1 (early 90's)

Apple logo on rear cover

Cover version #2 (late 90's)

Apple logo and Apple Corps. print on rear cover









PARLOPHONE BPM 1 - PAST MASTERS - VOLUMES ONE & TWO [2-LP]









PARLOPHONE

BEATLES PAST MASTERS + VOLUME ONE

SIDC 1

SIDC 1

SIDC 2

STEREO \*\*NONO

STEREO \*\*N







Flat label







PAST MASTERS - VOLUMES ONE & TWO

THE STATE OF THE STATE

Parlophone BPM 1 (UK