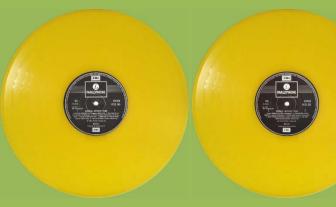

#### PARLOPHONE PCTC 255 – MAGICAL MYSTERY TOUR (Yellow vinyl)

(Contains 3 reprocessed Mono tracks on B-side)

APPLE logo inside gatefold cover

Yellow marble vinyl