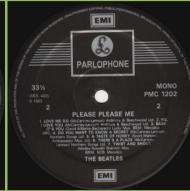

#### **PARLOPHONE PMC 1202 - PLEASE PLEASE ME**

APPLE logo on rear cover

Cover version #2 (late 90's)

Apple logo and Apple Corps. print on rear cover

EMI PARLOPHONE EMI

Flat label

Dish label contract pressing made in Holland by Record Industry