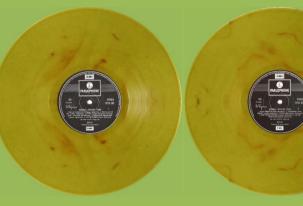

#### PARLOPHONE PCTC 255 – MAGICAL MYSTERY TOUR (Yellow vinyl)

(Contains 3 reprocessed Mono tracks on B-side)

APPLE logo inside gatefold cover

Yellow marble vinyl