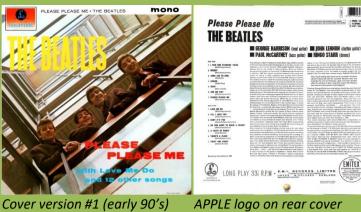

#### **PARLOPHONE PMC 1202 - PLEASE PLEASE ME**

APPLE logo on rear cover

Cover version #2 (late 90's)

Apple logo and Apple Corps. print on rear cover

EMI PARLOPHONE EMI

Flat label

Dish label contract pressing made in Holland by Record Industry