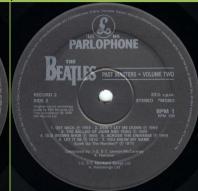

Cover version #2 (late 90's)

Apple logo and Apple Corps. print on rear cover

PARLOPHONE BPM 1 - PAST MASTERS - VOLUMES ONE & TWO [2-LP]

PARLOPHONE

BEATLES PAST MASTERS + VOLUME ONE

SIDC 1

SIDC 1

SIDC 2

STEREO \*\*NONO

STEREO \*\*N

Flat label

PAST MASTERS - VOLUMES ONE & TWO

THE STATE OF THE STATE

Parlophone BPM 1 (UK)

Credits inside gatefold cover

Apple logo and Apple Corps.
print on rear cover

Post 2000 Dutch 'dish label'