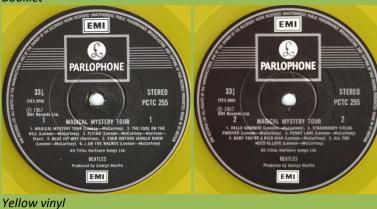

# PARLOPHONE PCTC 255 – MAGICAL MYSTERY TOUR

(Contains 3 reprocessed Mono tracks on B-side)

APPLE logo inside gatefold cover

Booklet

"UNAUTHORISED" in perimeter on top

"PERFORMANCE" in perimeter on top EMI PARLOPHONE **PCTC 255** EMI

"RENTING" in perimeter on top

EMI PARLOPHONE 33 1/3 PCTC 255 A THE BEATLES EMI

"RENTING" in perimeter on top

French contract pressing