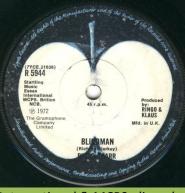

#### APPLE R 5944 - BACK OFF BOOGALOO / BLINDMAN

Demo

® starts under C in NCB

Demo

® starts under B in NCB

(7YCE) starts before R, NCB starts under spacing between C and P in MCPS, ® starts under C in NCB

(7YCE) starts before R, NCB starts under spacing between M and C in MCPS, Produced by: Ringo & Klaus not @ starts under spacing between aligned aligned

(7YCE) starts before R, NCB starts under spacing between M and C in MCPS,

N and C in NCB

(7YCE) starts before R, NCB starts under C in MCPS, Produced by: Ringo & Klaus not

(7YCE) starts before R, NCB starts under spacing between C and P in MCPS, ® starts under N in NCB

(7YCE) starts before R, NCB starts under spacing between C and P in MCPS, Produced by: Ringo & Klaus aligned

(7YCE) starts before R, NCB starts under spacing between C and P in MCPS. ® starts under spacing between Produced by: Ringo & Klaus N and C in NCB

(7YCE starts before R, MCPS starts under n, NCB starts under C, aligned

(7YCE) starts before R, NCB starts under spacing between C and P in MCPS, ® starts under C in NCB

(7YCE) starts before R, NCB starts under M in MCPS, Produced by: Ringo & Klaus not aligned

(7YCE) starts before R, NCB starts under spacing between C and P in MCPS, ® starts under C in NCB

(7YCE starts before R, MCPS starts under n, NCB starts under spacing between M and C, Produced by: Ringo & Klaus aligned

(7YCE starts over R, R 5944 and credits (more or less) aligned, ® starts under N in NCB

International & MCPS aligned

(7YCE) starts over R, NCB starts under spacing between M and C in MCPS, R 5944 and credits not aligned, Produced by: Ringo & Klaus not ® starts under B in NCB, no dot aligned, no dot after NCB after NCB

(7YCE) starts over R, NCB starts under spacing between M and C in MCPS,

(7YCE) starts before R, NCB starts under spacing between C and P in MCPS, ® starts under spacing between N and C in NCB

(7YCE starts before R, MCPS starts under I, NCB starts under spacing between C and P, Produced by: Ringo & Klaus aligned

(7YCE) starts before R, NCB starts before M in MCPS, ® starts under . (dot) after NCB

(7YCE starts before R, MCPS starts under spacing between I and n in International, NCB starts under spacing between C and P, Produced by: Ringo & Klaus not aligned