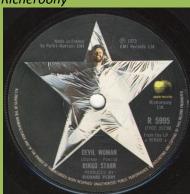

With Stereo on both sides

An EMI Recording STEREO STEREO

With Stereo on A-side only

Without Stereo

**APPLE R 5995 - YOU'RE SIXTEEN / DEVIL WOMAN** 

CATALLE STATE OF THE STATE OF T

Demo, large A centered

A in apple starts over spacing between R and i in Richoroony, R 5995 starts under R in Richoroony

A in apple starts over spacing between i and c in Richoroony, R 5995 starts under i in Richoroony

A in apple starts over R in Richoroony, R 5995 starts under R in Richoroony

A in apple starts over c in Richoroony, R 5995 starts under i in Richeroony

A in apple starts over spacing between R and i in Richoroony, R 5995 starts under i in Richeroony

Solid center

Made in France