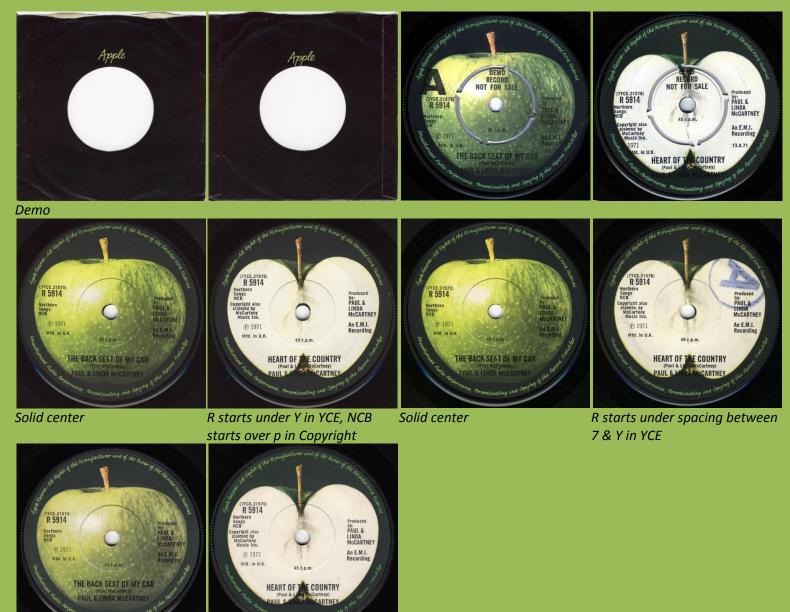

# APPLE R 5914 - THE BACK SEAT OF MY CAR / HEART OF THE COUNTRY

Solid center

R starts under Y in YCE, NCB starts over o in Copyright