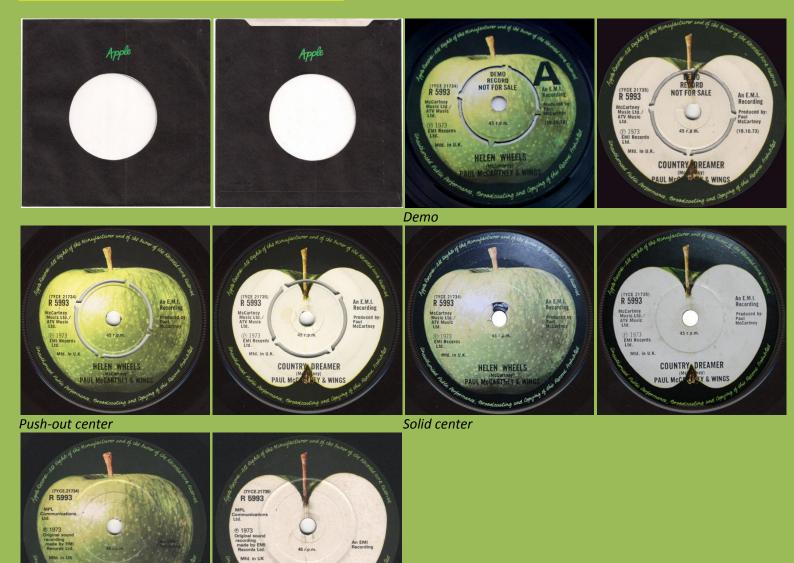

APPLE R 5973 - HI, HI, HI / C MOON



MPL credit, solid center

MPL credit, push-out center



Solid center, black labels, EMI Southall pressing

## APPLE R 5985 - MY LOVE / THE MESS





Paul McCartney & Wings, push-out center



Paul McCartney & Wings, solid center, extra pressing ring



Paul McCartney & Wings, solid center, no extra pressing ring

McCartney's Wings



R 5085<sup>1</sup> TYCE 2TTR R 5085<sup>1</sup> TYCE 2TTC R 50<sup>1</sup> TYCE 2TTR R 50<sup>1</sup> TYCE 2TTC R 50<sup>1</sup> TY

#### Push-out center, EMI Southall pressing

## APPLE R 5987 - LIVE AND LET DIE / I LIE AROUND



# Decca contract pressing, solid center, raised polo ring on both sides

Decca contract pressing, solid center, raised polo ring on B-side only

# APPLE R 5993 - HELEN WHEELS / COUNTRY DREAMER



Southall pressing

## APPLE R 5996 - JET / LET ME ROLL IT

HELEN WHEELS



COUNTRY DREAMER

Y & WING

UL McCA

Demo



A-side without green color (misprint?)

EMI PSR 359 - BAND ON THE RUN / LET ME ROLL IT

FROM THE ALBUM BAND ON THE RUN PAS 10007 FROM THE ALBUM BAND ON THE RUN PAS 10007 DEMO PECORD MCCARTNEY MUSIC LTD., ATV MUSIC LTD. MCCARTNEY MUSIC LTD. ATV MUSIC LTD. 45 RPM PSR 359 AN APPLE RECORD PSR 359 A @1973 EMI Recor Ltd. PSR 359 B @1973 EMI Recor Ltd. 45 RPM PSR 359 AN APPLE RECORD BAND ON THE RUN LET ME ROLL IT PAUL McCARTNEY AND WINGS Produced by Paul McCartney PAUL MCCARTNEY AND WINGS EMI EMI

Demo, with An Apple Record print

# EMI R 5997 - BAND ON THE RUN [Edit 3:50] / BAND ON THE RUN [Full Version 5:09]



Demo, with An Apple Record print

APPLE R 5997 - BAND ON THE RUN