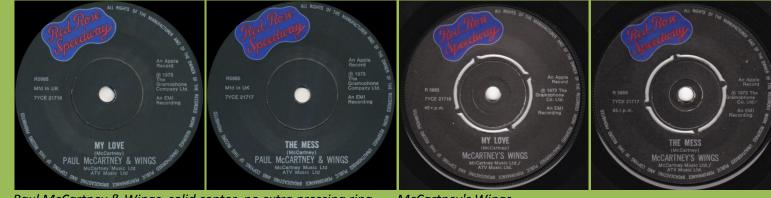

## APPLE R 5985 - MY LOVE / THE MESS

Paul McCartney & Wings, push-out center

Paul McCartney & Wings, solid center, extra pressing ring

Paul McCartney & Wings, solid center, no extra pressing ring

McCartney's Wings