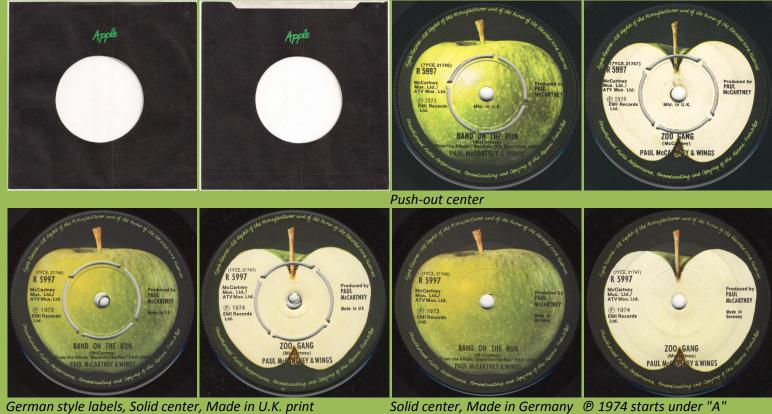

# EMI R 5997 - BAND ON THE RUN [Edit 3:50] / BAND ON THE RUN [Full Version 5:09]

Demo, with An Apple Record print

APPLE R 5997 - BAND ON THE RUN / ZOO GANG

German style labels, Solid center, Made in U.K. print

Solid center, Made in Germany @ 1974 starts under "V" in ATV

Solid center, Made in Germany, @ 1974 starts under "A" ℗ 1974 starts under "T" in ATV in ATV

Solid center, Made in Germany, @ 1974 starts under "V" ℗ 1974 starts under "V" in ATV in ATV