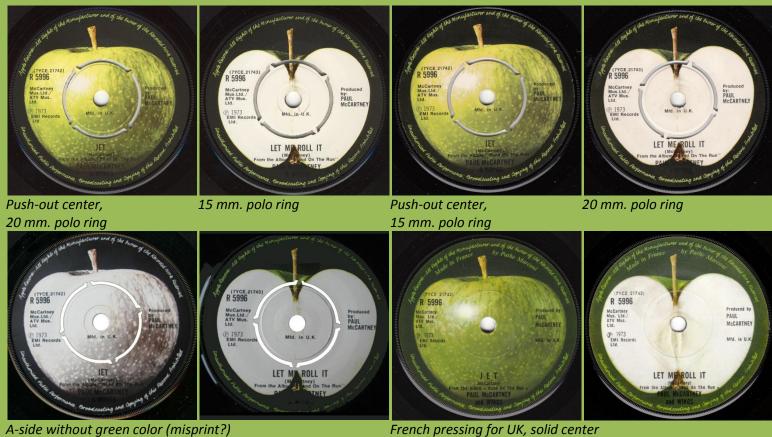

## APPLE R 5996 - JET / LET ME ROLL IT

HELEN WHEELS

COUNTRY DREAMER

Y & WING

UL McCA

Demo

A-side without green color (misprint?)

EMI PSR 359 - BAND ON THE RUN / LET ME ROLL IT