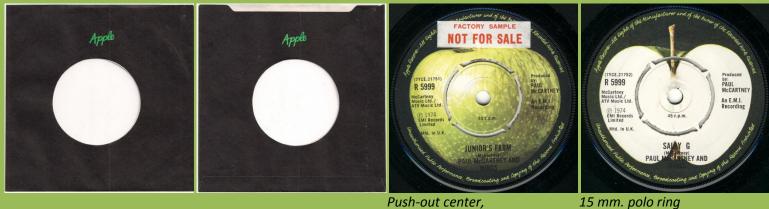

## APPLE R 5999 - JUNIOR'S FARM / SALLY G

Push-out center, 20 mm. polo ring

Push-out center, 15 mm. polo ring

20 mm. polo ring

Contract pressing (handwritten matrix in dead wax), push-out center, translucent vinyl