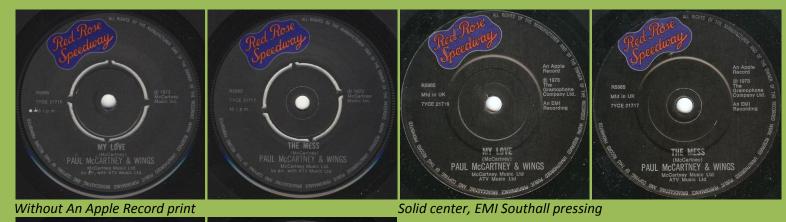

## APPLE R 5985 - MY LOVE / THE MESS

Paul McCartney & Wings, push-out center

Paul McCartney & Wings, solid center, extra pressing ring

Paul McCartney & Wings, solid center, no extra pressing ring

McCartney's Wings