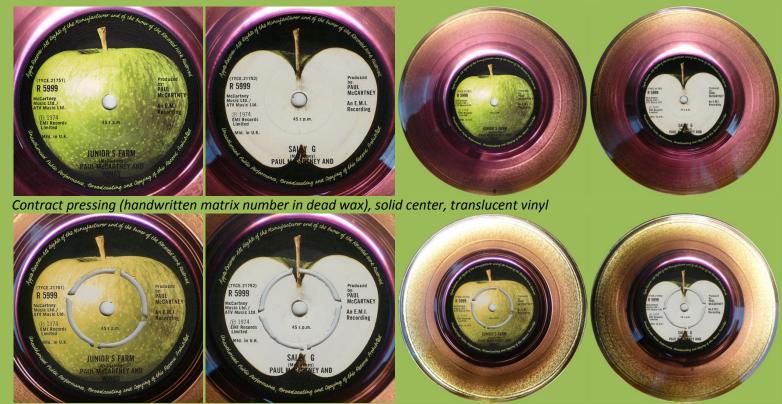

## APPLE R 5999 - JUNIOR'S FARM / SALLY G

Push-out center, 20 mm. polo ring

Push-out center, 15 mm. polo ring

20 mm. polo ring

Contract pressing (handwritten matrix in dead wax), push-out center, translucent vinyl