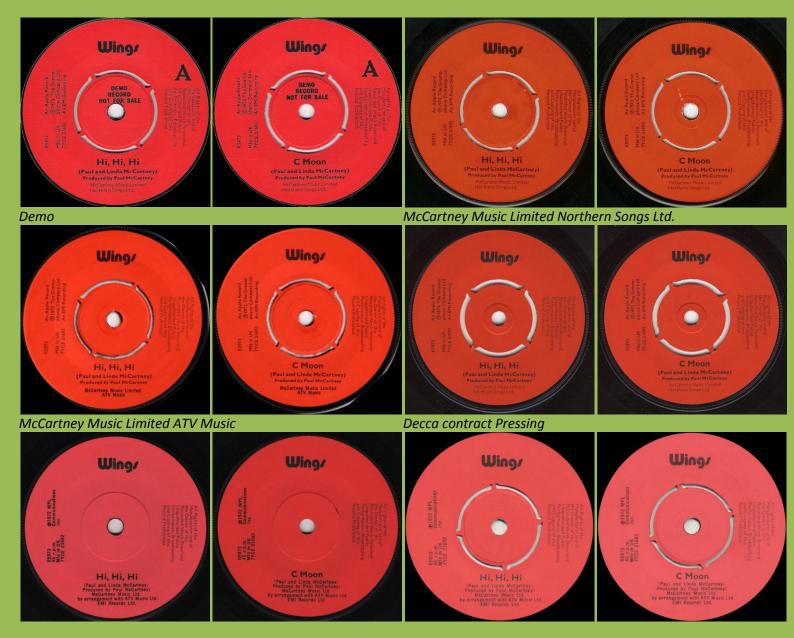

#### APPLE R 5973 - HI, HI, HI / C MOON

MPL credit, solid center

MPL credit, push-out center

Solid center, black labels, EMI Southall pressing