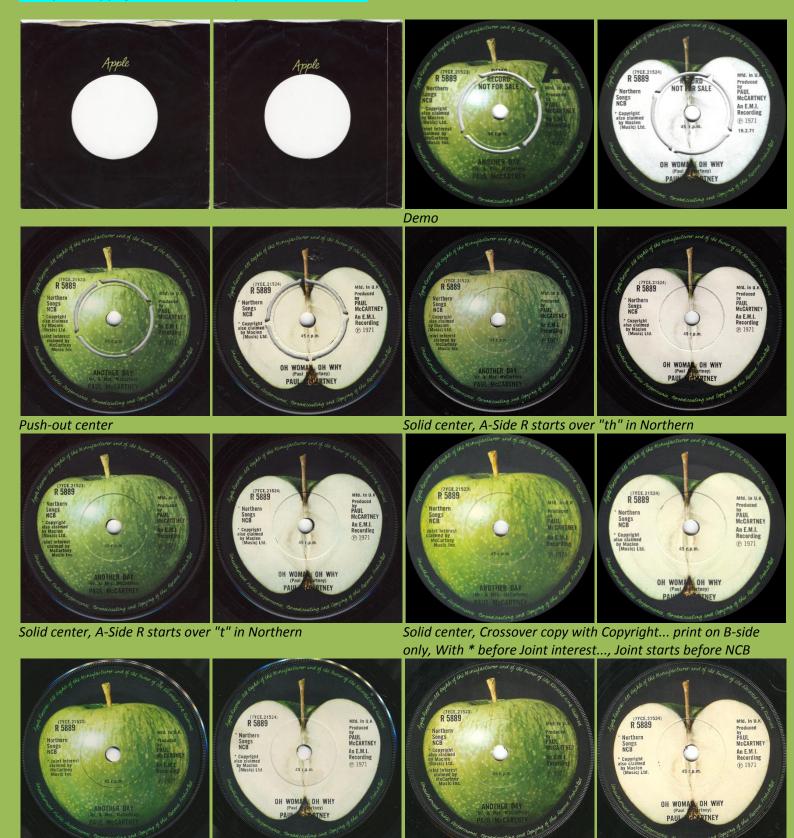

#### APPLE R 5889 - ANOTHER DAY / OH WOMAN OH WHY

#### With print Copyright also claimed by MacLen (Music) Ltd.

Solid center, Crossover copy with Copyright... print on B-side only, With \* before Joint interest..., Joint starts under C in NCB

Solid center, Decca contract pressing

Without print Copyright also claimed by MacLen (Music) Ltd., no \* preceding Northern or Joint

small polo ring

Solid center

PYCE 21524 R 5889 Northern Northern Nogs es r.p.m. Of WOMAY, OH WHY (Paul Hernervy) PAUL HERRINGY

Songs aligned to the right of Northern

Solid center, McCartney starts under spacing between c & l in claimed

Songs aligned to the left of Northern

Solid center, McCartney starts under spacing between I & a in claimed

Songs aligned to the left of Northern

Solid center, 'claimed' starts under J in Joint

Solid center, 'claimed' starts under spacing between \* & J in Joint

Solid center, 'claimed' starts under spacing between J & o in Joint