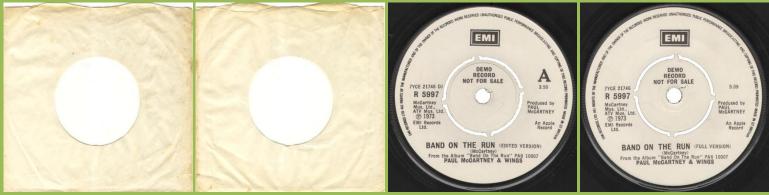

# EMI R 5997 - BAND ON THE RUN [Edit 3:50] / BAND ON THE RUN [Full Version 5:09]

Demo, with An Apple Record print

APPLE R 5997 - BAND ON THE RUN / ZOO GANG

German style labels, Solid center, Made in U.K. print