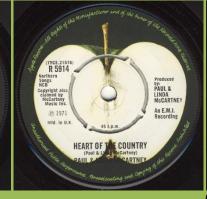

# APPLE R 5914 - THE BACK SEAT OF MY CAR / HEART OF THE COUNTRY

Solid center

R starts under Y in YCE, NCB starts over o in Copyright