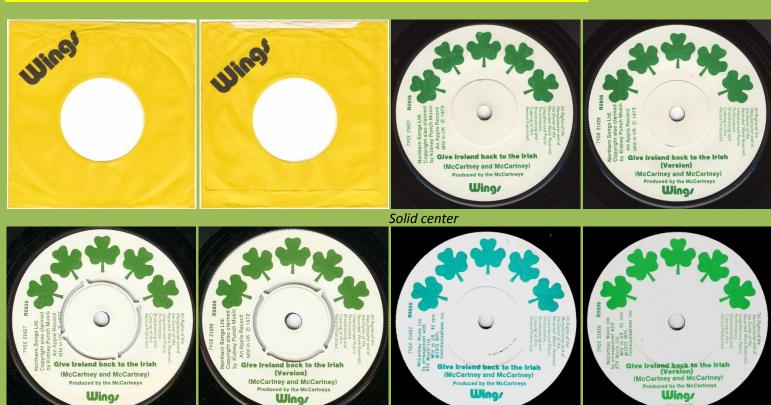

## APPLE R 5936 - GIVE IRELAND BACK TO THE IRISH / GIVE IRELAND BACK OF THE IRISH (VERSION)

Push-out center, MPL credit

Push-out center

R 5914

Push-out center

THE BACK SEAT OF MY CAR

Northe Songs NCB

APPLE R 5949 - MARY HAD A LITTLE LAMB / LITTLE WOMAN LOVE