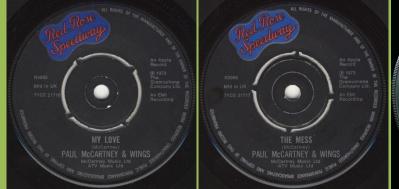

## APPLE R 5985 - MY LOVE / THE MESS

Paul McCartney & Wings, push-out center

Paul McCartney & Wings, solid center, extra pressing ring

Paul McCartney & Wings, solid center, no extra pressing ring

McCartney's Wings