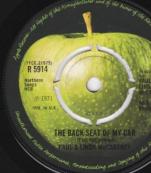

# APPLE R 5914 - THE BACK SEAT OF MY CAR / HEART OF THE COUNTRY

Solid center

R starts under Y in YCE, NCB starts over o in Copyright