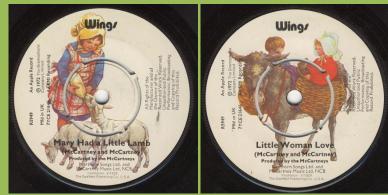

## APPLE R 5936 - GIVE IRELAND BACK TO THE IRISH / GIVE IRELAND BACK OF THE IRISH (VERSION)

Push-out center, MPL credit

Push-out center

R 5914

Push-out center

THE BACK SEAT OF MY CAR

Northe Songs NCB

APPLE R 5949 - MARY HAD A LITTLE LAMB / LITTLE WOMAN LOVE