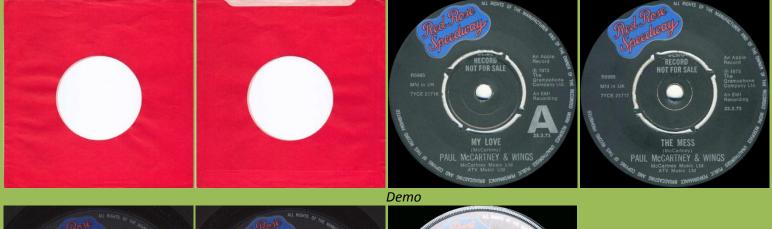

## APPLE R 5985 - MY LOVE / THE MESS

Paul McCartney & Wings, push-out center

Paul McCartney & Wings, solid center, extra pressing ring

Paul McCartney & Wings, solid center, no extra pressing ring

McCartney's Wings