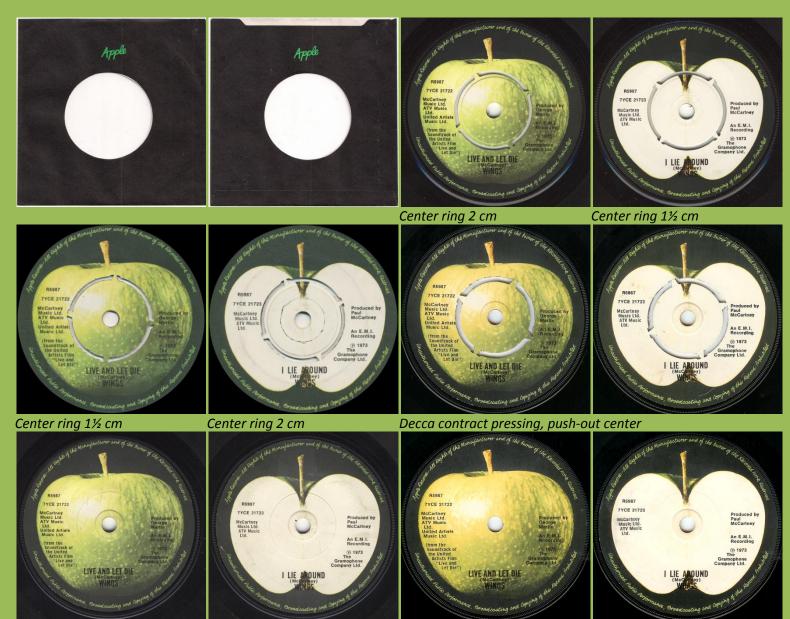

## APPLE R 5987 - LIVE AND LET DIE / I LIE AROUND

# Decca contract pressing, solid center, raised polo ring on both sides

Decca contract pressing, solid center, raised polo ring on B-side only