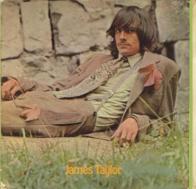

### **APPLE APCOR 3 - JAMES TAYLOR (James Taylor)** [mono]

Orange lettering

#### **APPLE SAPCOR 3 - JAMES TAYLOR (James Taylor)**

Orange lettering

Black lettering (later issues)

With Sold In UK..., 2 x James Taylor

on top of labels, narrow font type

2 x James Taylor on top of labels