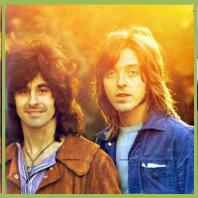

### **APPLE APCOR 3 - JAMES TAYLOR (James Taylor)** [mono]

Orange lettering

#### **APPLE SAPCOR 3 - JAMES TAYLOR (James Taylor)**

Orange lettering

Black lettering (later issues)

With Sold In UK..., 2 x James Taylor

on top of labels, narrow font type

2 x James Taylor on top of labels