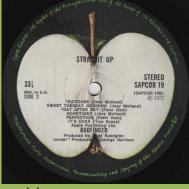

## APPLE SAPCOR 19 / 077778140313 - STRAIGHT UP (Badfinger) [2-LP]

APPLE SAPCOR 20 - CELTIC REQIUEM (Requiem For Jenny Jones) (John Tavener)