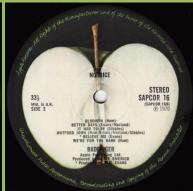

## **APPLE SAPCOR 16 - NO DICE (Badfinger)**

No spacing between Mfd. in UK and Side 1/2, Demo 33 1/3 & Side aligned

With spacing between Mfd. in UK and Side 1/2, 33 1/3 & Side aligned

No spacing between 33 1/3 & Mfd. in UK, 33 1/3 & Side not aligned