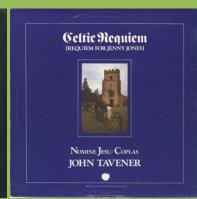

## APPLE SAPCOR 19 / 077778140313 - STRAIGHT UP (Badfinger) [2-LP]

APPLE SAPCOR 20 - CELTIC REQIUEM (Requiem For Jenny Jones) (John Tavener)

## APPLE SAPCOR 20 / 077778125211 - CELTIC REQIUEM (Requiem For Jenny Jones) (John Tavener)