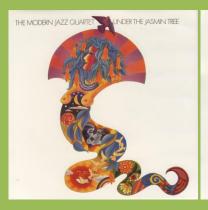

ing under Mfd. in U.K.





JAMES TAYLOR

STEREO

No Sold In UK..., 2 x James Taylor on top of labels, normal font type on Side 1, small spacing under Mfd. in U.K.

No Sold In UK..., 1 x James Taylor on top of label

2 x James Taylor on top of label





JAMES TAYLOR

STERED
SAPOURS

BANGURAN

SAPOURS

SAPOURS

BANGURAN

A SUMERING WITH THE MOST

A SUMER WITH THE MOST

A SUMERING WITH THE MOST

A SUMER WITH THE MOST

A



No Sold In UK..., 1 x James Taylor on top of labels, large spacing under Mfd. in U.K.

No Sold In UK..., 1 x James Taylor on top of labels, small spacing under Mfd. in U.K.





Light green matt labels (later issue)

## **APPLE SAPCOR 4 - UNDER THE JASMIN TREE (Modern Jazz Quartet)**









## APPLE SAPCOR 4 / 077779758210 - UNDER THE JASMIN TREE (Modern Jazz Quartet)













# **APPLE APCOR 5 - POST CARD (Mary Hopkin)** [mono]









**APPLE SAPCOR 5 - POST CARD (Mary Hopkin)** 









APPLE APCOR 6 - IS THIS WHAT YOU WANT? (Jackie Lomax) [mono]







Inner sleeve





#### APPLE SAPCOR 6 - IS THIS WHAT YOU WANT? (Jackie Lomax)







Inner sleeve





APPLE SAPCOR 7 - THE ORIGINAL DELANEY AND BONNIE (Delaney And Bonnie) - Never issued, only test pressings were produced





No covers were produced

APPLE SAPCOR 8 / 064-7986921 - MAYBE TOMORROW (The Iveys) [2-LP]

















# **APPLE SAPCOR 9 - THAT'S THE WAY GOD PLANNED IT (Billy Preston)**









# **APPLE SAPCOR 10 - SPACE (Modern Jazz Quartet)**









Original copies come with gatefold cover



Later copies come with non-gatefold cover









Narrow font type

Broad font type