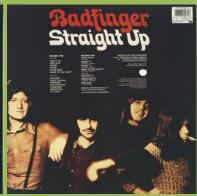

# APPLE SAPTU 101-102 - FLY (Yoko Ono/Plastic Ono Band) [2-LP]

Postcard (front)

Postcard (back)

Poster

Inner sleeve disc 1

Inner sleeve disc 2

Demo

**APPLE SAPCOR 19 - STRAIGHT UP (Badfinger)** 