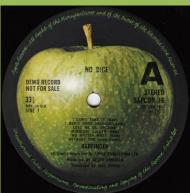

## **APPLE SAPCOR 16 - NO DICE (Badfinger)**

No spacing between Mfd. in UK and Side 1/2, Demo 33 1/3 & Side aligned

With spacing between Mfd. in UK and Side 1/2, 33 1/3 & Side aligned

No spacing between 33 1/3 & Mfd. in UK, 33 1/3 & Side not aligned

DEMONSTRATION RECORD
NOT FOR SALE

SIDE 2

"SUIT CASE LARY Molland"

"BUTCASE LARY MOLLAND"

"BUTCASE

Demo (with Demo print on both sides)

Demo (with Demo print on A-Side only)

Demo (with Demo print on B-Side only)