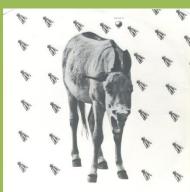

#### **APPLE SAPCOR 3 - JAMES TAYLOR (James Taylor)**

Orange lettering

Black lettering (later issues)

With Sold In UK..., 2 x James Taylor

on top of labels, narrow font type

2 x James Taylor on top of labels

Sold In UK print on B-Side only

STEREO SAPCOR 3

No Sold In UK..., 2 x James Taylor on top of labels, broad font type on Side 1

No Sold In UK..., 2 x James Taylor on top of labels, normal font type on Side 1, large spacing under Mfd. in U.K.

JAMES TAYLOR

STEREO

No Sold In UK..., 2 x James Taylor on top of labels, normal font type on Side 1, small spacing under Mfd. in U.K.

No Sold In UK..., 1 x James Taylor on top of label

2 x James Taylor on top of label