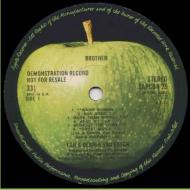

## APPLE APCOR 24 - PHIL SPECTOR'S CHRISTMAS ALBUM (Various Artists) [mono]

Demo

APPLE SAPCOR 25 - BROTHER (Lon & Derrek Van Eaton)

Demo

APPLE SAPDO 1001 - APPROXIMATELY INFINITE UNIVERSE (Yoko Ono) [2-LP]