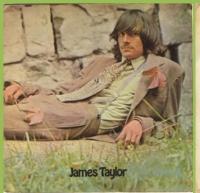

### **APPLE APCOR 3 - JAMES TAYLOR (James Taylor)** [mono]

Orange lettering

#### **APPLE SAPCOR 3 - JAMES TAYLOR (James Taylor)**

Orange lettering

Black lettering (later issues)

With Sold In UK..., 2 x James Taylor

on top of labels, narrow font type

2 x James Taylor on top of labels