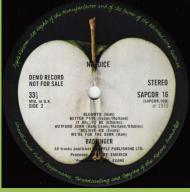

## **APPLE SAPCOR 16 - NO DICE (Badfinger)**

No spacing between Mfd. in UK and Side 1/2, Demo 33 1/3 & Side aligned

With spacing between Mfd. in UK and Side 1/2, 33 1/3 & Side aligned

No spacing between 33 1/3 & Mfd. in UK, 33 1/3 & Side not aligned