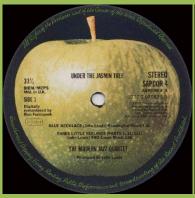

## **APPLE SAPCOR 4 - UNDER THE JASMIN TREE (Modern Jazz Quartet)**

## APPLE SAPCOR 4 / 077779758210 - UNDER THE JASMIN TREE (Modern Jazz Quartet)