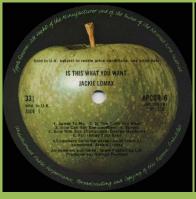

#### APPLE SAPCOR 6 - IS THIS WHAT YOU WANT? (Jackie Lomax)

Inner sleeve

APPLE SAPCOR 7 - THE ORIGINAL DELANEY AND BONNIE (Delaney And Bonnie) - Never issued, only test pressings were produced

No covers were produced