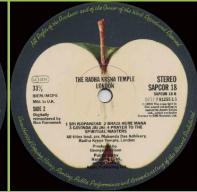

#### APPLE SAPCOR 18 - RADHA KRISHNA TEMPLE (Radha Krsna Temple)

Demo

Insert #1 (4-page) (found in some copies)

Insert #2 (double-sided) (found in some copies)

APPLE SAPCOR 18 / 077778125518 - RADHA KRISHNA TEMPLE (Radha Krsna Temple)