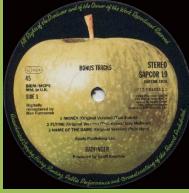

# APPLE SAPTU 101-102 - FLY (Yoko Ono/Plastic Ono Band) [2-LP]

Postcard (front)

Postcard (back)

Poster

Inner sleeve disc 1

Inner sleeve disc 2

Demo

**APPLE SAPCOR 19 - STRAIGHT UP (Badfinger)** 

## APPLE SAPCOR 19 / 077778140313 - STRAIGHT UP (Badfinger) [2-LP]

APPLE SAPCOR 20 - CELTIC REQIUEM (Requiem For Jenny Jones) (John Tavener)