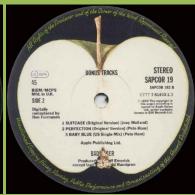

# APPLE SAPTU 101-102 - FLY (Yoko Ono/Plastic Ono Band) [2-LP]

Postcard (front)

Postcard (back)

Poster

Inner sleeve disc 1

Inner sleeve disc 2

Demo

**APPLE SAPCOR 19 - STRAIGHT UP (Badfinger)** 

## APPLE SAPCOR 19 / 077778140313 - STRAIGHT UP (Badfinger) [2-LP]

APPLE SAPCOR 20 - CELTIC REQIUEM (Requiem For Jenny Jones) (John Tavener)