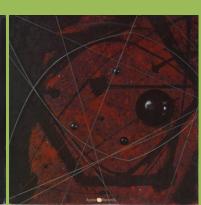

# **APPLE SAPCOR 10 - SPACE (Modern Jazz Quartet)**

Original copies come with gatefold cover

Later copies come with non-gatefold cover

Narrow font type

Broad font type