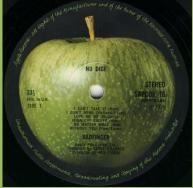

## **APPLE SAPCOR 16 - NO DICE (Badfinger)**

No spacing between Mfd. in UK and Side 1/2, Demo 33 1/3 & Side aligned

With spacing between Mfd. in UK and Side 1/2, 33 1/3 & Side aligned

No spacing between 33 1/3 & Mfd. in UK, 33 1/3 & Side not aligned