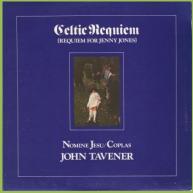

## APPLE SAPCOR 19 / 077778140313 - STRAIGHT UP (Badfinger) [2-LP]

APPLE SAPCOR 20 - CELTIC REQIUEM (Requiem For Jenny Jones) (John Tavener)

## APPLE SAPCOR 20 / 077778125211 - CELTIC REQIUEM (Requiem For Jenny Jones) (John Tavener)