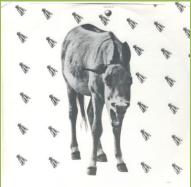

#### **APPLE SAPCOR 3 - JAMES TAYLOR (James Taylor)**

Orange lettering

Black lettering (later issues)

With Sold In UK..., 2 x James Taylor

on top of labels, narrow font type

2 x James Taylor on top of labels

Sold In UK print on B-Side only

STEREO SAPCOR 3

No Sold In UK..., 2 x James Taylor on top of labels, broad font type on Side 1

No Sold In UK..., 2 x James Taylor on top of labels, normal font type on Side 1, large spacing under Mfd. in U.K.

JAMES TAYLOR

STEREO

No Sold In UK..., 2 x James Taylor on top of labels, normal font type on Side 1, small spacing under Mfd. in U.K.

No Sold In UK..., 1 x James Taylor on top of label

2 x James Taylor on top of label