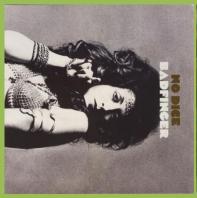

## **APPLE SAPCOR 16 - NO DICE (Badfinger)**

No spacing between Mfd. in UK and Side 1/2, Demo 33 1/3 & Side aligned

With spacing between Mfd. in UK and Side 1/2, 33 1/3 & Side aligned

No spacing between 33 1/3 & Mfd. in UK, 33 1/3 & Side not aligned