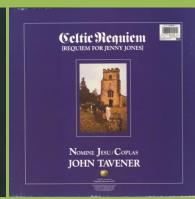

## APPLE SAPCOR 19 / 077778140313 - STRAIGHT UP (Badfinger) [2-LP]

APPLE SAPCOR 20 - CELTIC REQIUEM (Requiem For Jenny Jones) (John Tavener)