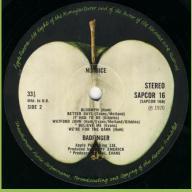

## **APPLE SAPCOR 16 - NO DICE (Badfinger)**

No spacing between Mfd. in UK and Side 1/2, Demo 33 1/3 & Side aligned

With spacing between Mfd. in UK and Side 1/2, 33 1/3 & Side aligned

No spacing between 33 1/3 & Mfd. in UK, 33 1/3 & Side not aligned