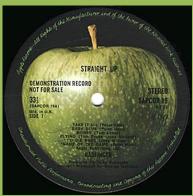

# APPLE SAPTU 101-102 - FLY (Yoko Ono/Plastic Ono Band) [2-LP]

Postcard (front)

Postcard (back)

Poster

Inner sleeve disc 1

Inner sleeve disc 2

Demo

**APPLE SAPCOR 19 - STRAIGHT UP (Badfinger)** 

DEMONSTRATION RECORD
NOT FOR SALE

SIDE 2

"SUIT CASE LARY Molland"

"BUTCASE LARY MOLLAND"

"BUTCASE

Demo (with Demo print on both sides)

Demo (with Demo print on A-Side only)

Demo (with Demo print on B-Side only)