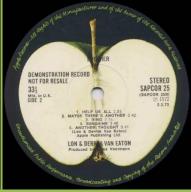

## APPLE APCOR 24 - PHIL SPECTOR'S CHRISTMAS ALBUM (Various Artists) [mono]

Demo

APPLE SAPCOR 25 - BROTHER (Lon & Derrek Van Eaton)

Demo

APPLE SAPDO 1001 - APPROXIMATELY INFINITE UNIVERSE (Yoko Ono) [2-LP]