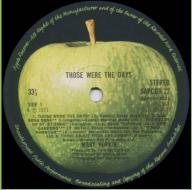

# APPLE SAPCOR 21 / 064-7986951 - EARTH SONG/OCEAN SONG (Mary Hopkin)

**APPLE SAPCOR 22 - ELEPHANT'S MEMORY (Elephant's Memory)** 

Inner sleeve

APPLE SAPCOR 23 - THOSE WERE THE DAYS (Mary Hopkin)

THOSE WERE THE DAYS STEREO SAPCOR 23 (SAPCOR 238) 3, 4, 5. ① 1969 1,2. ② 1970