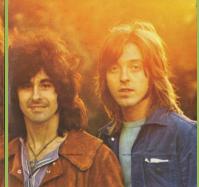

## APPLE SAPCOR 19 / 077778140313 - STRAIGHT UP (Badfinger) [2-LP]

APPLE SAPCOR 20 - CELTIC REQIUEM (Requiem For Jenny Jones) (John Tavener)