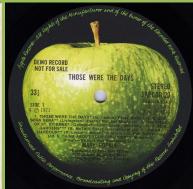

# APPLE SAPCOR 21 / 064-7986951 - EARTH SONG/OCEAN SONG (Mary Hopkin)

**APPLE SAPCOR 22 - ELEPHANT'S MEMORY (Elephant's Memory)** 

Inner sleeve

APPLE SAPCOR 23 - THOSE WERE THE DAYS (Mary Hopkin)

THOSE WERE THE DAYS STEREO SAPCOR 23 (SAPCOR 238) 3, 4, 5. ① 1969 1,2. ② 1970

Demo

Demo