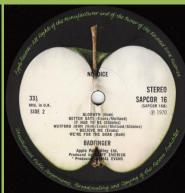

## **APPLE SAPCOR 16 - NO DICE (Badfinger)**

No spacing between Mfd. in UK and Side 1/2, Demo 33 1/3 & Side aligned

With spacing between Mfd. in UK and Side 1/2, 33 1/3 & Side aligned

No spacing between 33 1/3 & Mfd. in UK, 33 1/3 & Side not aligned