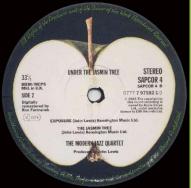

## **APPLE SAPCOR 4 - UNDER THE JASMIN TREE (Modern Jazz Quartet)**

## APPLE SAPCOR 4 / 077779758210 - UNDER THE JASMIN TREE (Modern Jazz Quartet)