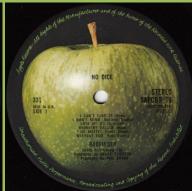

## **APPLE SAPCOR 16 - NO DICE (Badfinger)**

No spacing between Mfd. in UK and Side 1/2, Demo 33 1/3 & Side aligned

With spacing between Mfd. in UK and Side 1/2, 33 1/3 & Side aligned

No spacing between 33 1/3 & Mfd. in UK, 33 1/3 & Side not aligned