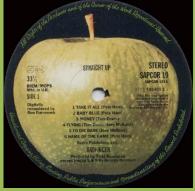

# APPLE SAPTU 101-102 - FLY (Yoko Ono/Plastic Ono Band) [2-LP]

Postcard (front)

Postcard (back)

Poster

Inner sleeve disc 1

Inner sleeve disc 2

Demo

**APPLE SAPCOR 19 - STRAIGHT UP (Badfinger)** 

DEMONSTRATION RECORD
NOT FOR SALE

SIDE 2

"SUIT CASE LARY Molland"

"BUTCASE LARY MOLLAND"

"BUTCASE

Demo (with Demo print on both sides)

Demo (with Demo print on A-Side only)

Demo (with Demo print on B-Side only)