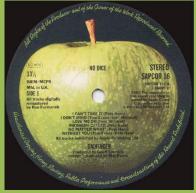

## **APPLE SAPCOR 16 - NO DICE (Badfinger)**

No spacing between Mfd. in UK and Side 1/2, Demo 33 1/3 & Side aligned

With spacing between Mfd. in UK and Side 1/2, 33 1/3 & Side aligned

No spacing between 33 1/3 & Mfd. in UK, 33 1/3 & Side not aligned