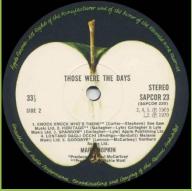

# APPLE SAPCOR 21 / 064-7986951 - EARTH SONG/OCEAN SONG (Mary Hopkin)

**APPLE SAPCOR 22 - ELEPHANT'S MEMORY (Elephant's Memory)** 

Inner sleeve

APPLE SAPCOR 23 - THOSE WERE THE DAYS (Mary Hopkin)

THOSE WERE THE DAYS STEREO SAPCOR 23 (SAPCOR 238) 3, 4, 5. ① 1969 1,2. ② 1970