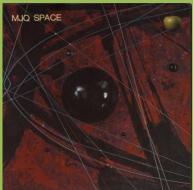

# **APPLE SAPCOR 10 - SPACE (Modern Jazz Quartet)**

Original copies come with gatefold cover

Later copies come with non-gatefold cover

Narrow font type

Broad font type