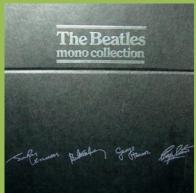

### PARLOPHONE/APPLE BC13 - THE BEATLES COLLECTION

Contains 9 Parlophone LPs plus The Beatles [2-LP], Yellow Submarine, Abbey Road & Let It Be on Apple

Some copies come with 22,8" x 33,2" poster

PARLOPHONE/APPLE BM1 - THE BEATLES MONO COLLECTION [mono]

Individually numbered #1 through #1,000, contains 8
Parlophone LPs plus The Beatles [2-LP] & Yellow Submarine on Apple

# PARLOPHONE/APPLE BMC10 - THE BEATLES MONO COLLECTION [mono]

Not numbered, contains 8 Parlophone LPs plus The Beatles [2-LP] & Yellow Submarine on Apple