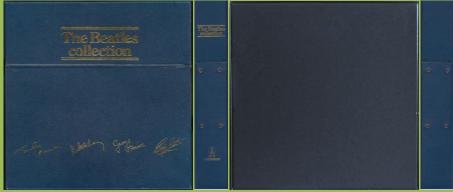

### PARLOPHONE/APPLE BC13 - THE BEATLES COLLECTION

Contains 9 Parlophone LPs plus The Beatles [2-LP], Yellow Submarine, Abbey Road & Let It Be on Apple

Some copies come with 22,8" x 33,2" poster

PARLOPHONE/APPLE BM1 - THE BEATLES MONO COLLECTION [mono]