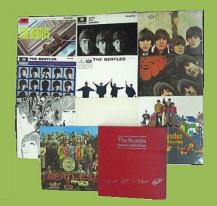

### PARLOPHONE/APPLE BC13 - THE BEATLES COLLECTION

Contains 9 Parlophone LPs plus The Beatles [2-LP], Yellow Submarine, Abbey Road & Let It Be on Apple

Some copies come with 22,8" x 33,2" poster

PARLOPHONE/APPLE BM1 - THE BEATLES MONO COLLECTION [mono]

Individually numbered #1 through #1,000, contains 8
Parlophone LPs plus The Beatles [2-LP] & Yellow Submarine on Apple

# PARLOPHONE/APPLE BMC10 - THE BEATLES MONO COLLECTION [mono]

Not numbered, contains 8 Parlophone LPs plus The Beatles [2-LP] & Yellow Submarine on Apple