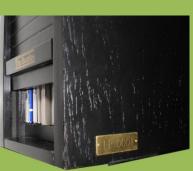

# PARLOPHONE/APPLE [no number] - THE BEATLES [14-LP set in wooden 'breadbin' box]

All boxes individually numbered on metal plate on the side

62-Page booklet

Contains 10 Parlophone LPs plus The Beatles [2-LP], Yellow Submarine, Abbey Road & Let It Be on Apple