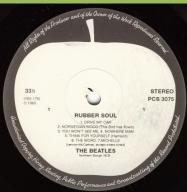

# **APPLE PCS 3075 - RUBBER SOUL**









# **APPLE LYN 2153/4 - FROM THEN TO YOU**









Also exists with reversed labels

### PARLOPHONE/APPLE BC13 - THE BEATLES COLLECTION



Contains 9 Parlophone LPs plus The Beatles [2-LP], Yellow Submarine, Abbey Road & Let It Be on Apple





Some copies come with 22,8" x 33,2" poster

PARLOPHONE/APPLE BM1 - THE BEATLES MONO COLLECTION [mono]



Individually numbered #1 through #1,000, contains 8
Parlophone LPs plus The Beatles [2-LP] & Yellow Submarine on Apple

# PARLOPHONE/APPLE BMC10 - THE BEATLES MONO COLLECTION [mono]







Not numbered, contains 8 Parlophone LPs plus The Beatles [2-LP] & Yellow Submarine on Apple

# PARLOPHONE/APPLE [no number] - THE BEATLES [14-LP set in wooden 'breadbin' box]







All boxes individually numbered on metal plate on the side



62-Page bookl