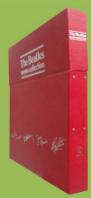

### PARLOPHONE/APPLE BC13 - THE BEATLES COLLECTION

Contains 9 Parlophone LPs plus The Beatles [2-LP], Yellow Submarine, Abbey Road & Let It Be on Apple

Some copies come with 22,8" x 33,2" poster

PARLOPHONE/APPLE BM1 - THE BEATLES MONO COLLECTION [mono]

Individually numbered #1 through #1,000, contains 8
Parlophone LPs plus The Beatles [2-LP] & Yellow Submarine on Apple

# PARLOPHONE/APPLE BMC10 - THE BEATLES MONO COLLECTION [mono]

Not numbered, contains 8 Parlophone LPs plus The Beatles [2-LP] & Yellow Submarine on Apple