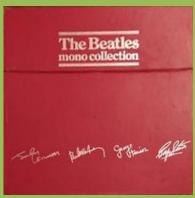

### PARLOPHONE/APPLE BC13 - THE BEATLES COLLECTION

Contains 9 Parlophone LPs plus The Beatles [2-LP], Yellow Submarine, Abbey Road & Let It Be on Apple

Some copies come with 22,8" x 33,2" poster

PARLOPHONE/APPLE BM1 - THE BEATLES MONO COLLECTION [mono]

Individually numbered #1 through #1,000, contains 8
Parlophone LPs plus The Beatles [2-LP] & Yellow Submarine on Apple

# PARLOPHONE/APPLE BMC10 - THE BEATLES MONO COLLECTION [mono]

Not numbered, contains 8 Parlophone LPs plus The Beatles [2-LP] & Yellow Submarine on Apple