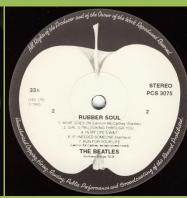

# **APPLE PCS 3075 - RUBBER SOUL**









# **APPLE LYN 2153/4 - FROM THEN TO YOU**









Also exists with reversed labels

### PARLOPHONE/APPLE BC13 - THE BEATLES COLLECTION



Contains 9 Parlophone LPs plus The Beatles [2-LP], Yellow Submarine, Abbey Road & Let It Be on Apple





Some copies come with 22,8" x 33,2" poster

PARLOPHONE/APPLE BM1 - THE BEATLES MONO COLLECTION [mono]



Individually numbered #1 through #1,000, contains 8
Parlophone LPs plus The Beatles [2-LP] & Yellow Submarine on Apple

# PARLOPHONE/APPLE BMC10 - THE BEATLES MONO COLLECTION [mono]







Not numbered, contains 8 Parlophone LPs plus The Beatles [2-LP] & Yellow Submarine on Apple

# PARLOPHONE/APPLE [no number] - THE BEATLES [14-LP set in wooden 'breadbin' box]







All boxes individually numbered on metal plate on the side



62-Page booklet