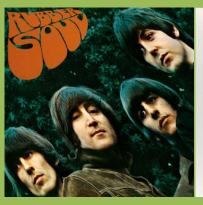

# **APPLE PCS 3075 - RUBBER SOUL**









# **APPLE LYN 2153/4 - FROM THEN TO YOU**









Also exists with reversed labels

### PARLOPHONE/APPLE BC13 - THE BEATLES COLLECTION



Contains 9 Parlophone LPs plus The Beatles [2-LP], Yellow Submarine, Abbey Road & Let It Be on Apple





Some copies come with 22,8" x 33,2" poster

PARLOPHONE/APPLE BM1 - THE BEATLES MONO COLLECTION [mono]



Individually numbered #1 through #1,000, contains 8
Parlophone LPs plus The Beatles [2-LP] & Yellow Submarine on Apple

# PARLOPHONE/APPLE BMC10 - THE BEATLES MONO COLLECTION [mono]







Not numbered, contains 8 Parlophone LPs plus The Beatles [2-LP] & Yellow Submarine on Apple

# PARLOPHONE/APPLE [no number] - THE BEATLES [14-LP set in wooden 'breadbin' box]







All boxes individually numbered on metal plate on the side



62-Page b