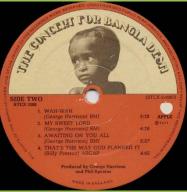

Comes with (a mixture of) textured USA or shiny German inners

Box front

Box front inside lid

APPLE STCH 3385 – THE CONCERT FOR BANGLA DESH [3-LP]

Box either made in USA or Canada

Brown inner sleeves

Extra pressing ring around centre on sides 3 & 4

ASCAP credits

Extra pressing ring around centre on sides 1, 2, 3, 4 & 6

ASCAP credits

STATESTAL POR BANGLA GREEN

Kinney Music credits

"Ltd." over "3:05"

Kinney Music credits