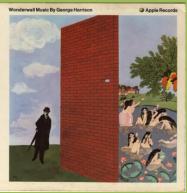

## APPLE APCOR 1 - WONDERWALL MUSIC BY GEORGE HARRISON [mono]

12" x 12" Insert (front)

12" x 12" Insert (rear)

APPLE SAPCOR 1 - WONDERWALL MUSIC BY GEORGE HARRISON [stereo]

Exists with pinched & non-pinched spines