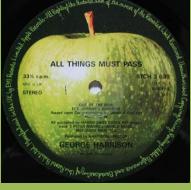

No Recorded in England print

LL THINGS MUST PA

Raised label edge on record 1 & 2

ALL THINGS MUST PASS STEREO

Came in US box ALL THINGS MUST PASS MId. in U.K.

ALL THINGS MUST PASS 331 STEREO Flat label edge