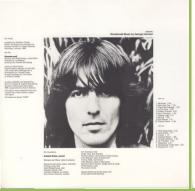

## APPLE APCOR 1 - WONDERWALL MUSIC BY GEORGE HARRISON [mono]

12" x 12" Insert (front)

12" x 12" Insert (rear)

APPLE SAPCOR 1 - WONDERWALL MUSIC BY GEORGE HARRISON [stereo]

Exists with pinched & non-pinched spines