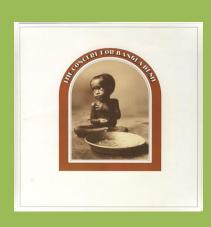

Comes with (a mixture of) textured USA or shiny German inners

Box front

Box front inside lid

APPLE STCH 3385 – THE CONCERT FOR BANGLA DESH [3-LP]

Box either made in USA or Canada

Brown inner sleeves

Extra pressing ring around centre on sides 3 & 4