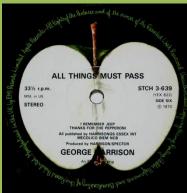

# APPLE STCH 639 – ALL THINGS MUST PASS [3-LP]

Box front inside lid

Box rear

Poster

UK posters have print Printed In Great Britain (US copies obviously do not have this print)

Orange cardboard spacer

White cardboard spacer

Inner sleeve 1

All inners made in the USA (made from matte textured or smooth glossy paper stock)

Inner sleeve 2

An EMI Recording/Recorded in England on sides 1 through 4, Without MECOLICO BIEM NCB credits

Came in US box

An EMI Recording/Recorded in England on sides 2 through 4, Without MECOLICO BIEM NCB credits

Came in US box

An EMI Recording/Recorded in England on Side 4 only, Without MECOLICO BIEM NCB credits

No Recorded in England print

LL THINGS MUST PA

Raised label edge on record 1 & 2

ALL THINGS MUST PASS STEREO

Came in US box ALL THINGS MUST PASS MId. in U.K.

ALL THINGS MUST PASS 331 STEREO Flat label edge

Light orange labels, with MECOLICO BIEM NCB credits (on Sides 1 through 4)

Inside lid with print Box front Manufactured by Apple

Spine with 1C192-04 707/8/9 Y print

Box rear

Records, Inc. New York

French contract pressing