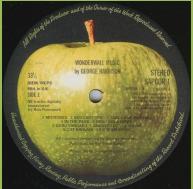

## APPLE SAPCOR 1 / 7 98706 1 - WONDERWALL MUSIC BY GEORGE HARRISON

Inner sleeve