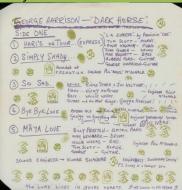

#### **APPLE PAS 10008 – DARK HORSE**

Gatefold cover

Inner sleeve Lyric sheet

Black labels Cover type 1

Cover type 2