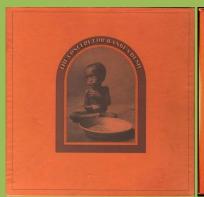

Comes with (a mixture of) textured USA or shiny German inners

Box front

Box front inside lid

APPLE STCH 3385 – THE CONCERT FOR BANGLA DESH [3-LP]

Box either made in USA or Canada

Brown inner sleeves

Extra pressing ring around centre on sides 3 & 4