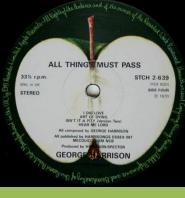

Light orange labels, with MECOLICO BIEM NCB credits (on Sides 1 through 4)

Inside lid with print Box front Manufactured by Apple

Spine with 1C192-04 707/8/9 Y print

Box rear

Records, Inc. New York

French contract pressing