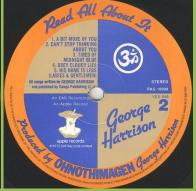

CONCERT FOR BANGLA DESH [3-LP]





Box either made in USA or Canada







Brown inner sleeves









Extra pressing ring around centre on sides 3 & 4





ASCAP credits









Extra pressing ring around centre on sides 1, 2, 3, 4 & 6





ASCAP credits











STATESTAL POR BANGLA GREEN

Kinney Music credits

"Ltd." over "3:05"













Kinney Music credits

## APPLE PAS 10006 – LIVING IN THE MATERIAL WORLD









#### Fold out cover









4 page insert









Inner sleeve

#### **APPLE PAS 10008 – DARK HORSE**









Gatefold cover









Inner sleeve Lyric sheet









Black labels Cover type 1

Cover type 2

#### **APPLE MFP 50510 – DARK HORSE**









"An Apple Record" print

## APPLE PAS 10009 - EXTRA TEXTURE (READ ALL ABOUT IT)









*Inner sleeve*