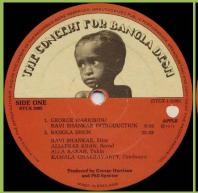

Comes with (a mixture of) textured USA or shiny German inners

Box front

Box front inside lid

APPLE STCH 3385 – THE CONCERT FOR BANGLA DESH [3-LP]

Box either made in USA or Canada

Brown inner sleeves

Extra pressing ring around centre on sides 3 & 4

ASCAP credits

Extra pressing ring around centre on sides 1, 2, 3, 4 & 6

ASCAP credits

STATESTAL POR BANGLA GREEN

Kinney Music credits

"Ltd." over "3:05"

Kinney Music credits