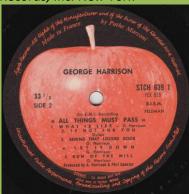

Light orange labels, with MECOLICO BIEM NCB credits (on Sides 1 through 4)

Inside lid with print Box front Manufactured by Apple

Spine with 1C192-04 707/8/9 Y print

Box rear

Records, Inc. New York

French contract pressing