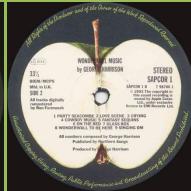

## APPLE SAPCOR 1 / 7 98706 1 - WONDERWALL MUSIC BY GEORGE HARRISON

Inner sleeve