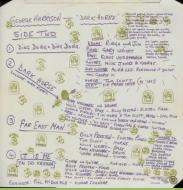

#### **APPLE PAS 10008 – DARK HORSE**

Gatefold cover

Inner sleeve Lyric sheet

Black labels Cover type 1

Cover type 2