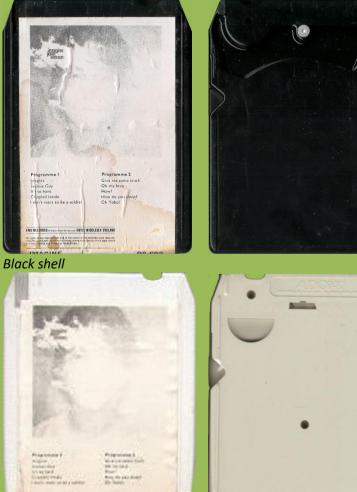

#### Black shell, gold label

Plastic box with insert, An Apple Tape Record on rear

Programme 2 Crippled inside I don't want to be a s Programm How do you Oh Yoko!

Plastic box with insert, An Apple Tape Record on rear