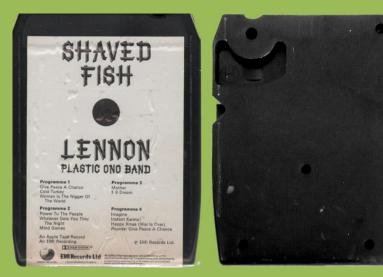

### EMI/APPLE 8X-PCS 7173 - SHAVED FISH

Вох

John Lennon 8X-PCS Shaved Fish 7173