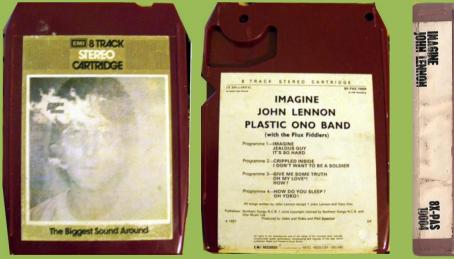

## EMI/APPLE 8X-PAS 10004 - IMAGINE

Purple shell, gold label

An Apple Tape Record on rear