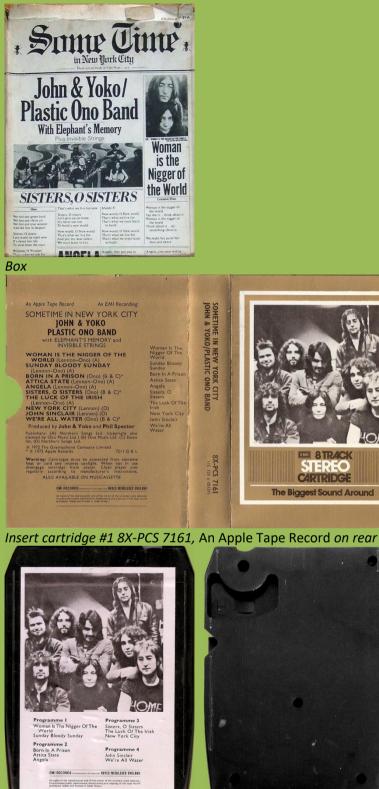

White shell

EMI/APPLE 8X-PCSP 716 - SOME TIME IN NEW YORK CITY/LIVE JAM [Two 8-Track Tapes Box]

JOHN & YOKO/PLASTIC ONO BAND

8X-PCS

OMF

Cartridge 1, black shell