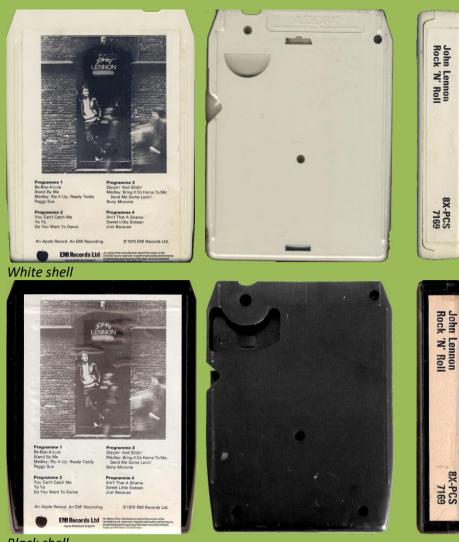

004 - IMAGINE



Purple shell, gold label

An Apple Tape Record on rear



#### Black shell, gold label



Plastic box with insert, An Apple Tape Record on rear





Programme 2 Crippled inside I don't want to be a s Programm How do you Oh Yoko!







Plastic box with insert, An Apple Tape Record on rear



Cardboard wrapper, An Apple Tape Record on rear





EMI/APPLE Q8-PAS 10004 - IMAGINE [Quadraphonic]



1st issue



2nd issue, plastic box with insert, An Apple Tape Record on rear



JOHN LENNON 08-PAS 10004

scan needed



White shell

EMI/APPLE 8X-PCSP 716 - SOME TIME IN NEW YORK CITY/LIVE JAM [Two 8-Track Tapes Box]





JOHN & YOKO/PLASTIC ONO BAND

8X-PCS

OMF

Cartridge 1, black shell



# EMI/APPLE 8X-PCTC 253 - WALLS AND BRIDGES



## EMI/APPLE 8X-PCS 7169 - ROCK 'N' ROLL





Black shell

### EMI/APPLE 8X-PCS 7173 - SHAVED FISH



Вох



John Lennon 8X-PCS Shaved Fish 7173