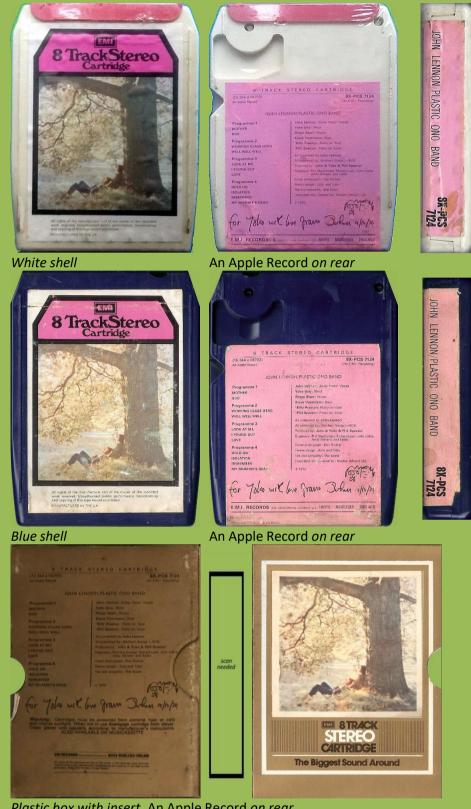

### EMI/APPLE 8X-PCS 7124 - JOHN LENNON/PLASTIC ONO BAND

Plastic box with insert, An Apple Record on rear

Green shell, EMI logo on right

JOHN LENNON/ PLASTIC ONO BAND

8X-PCS 7124

Green shell, without EMI logo