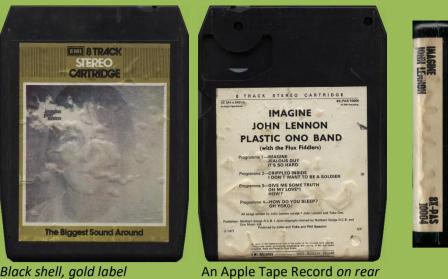

#### Black shell, gold label

Plastic box with insert, An Apple Tape Record on rear

Programme 2 Crippled inside I don't want to be a s Programm How do you Oh Yoko!

Plastic box with insert, An Apple Tape Record on rear