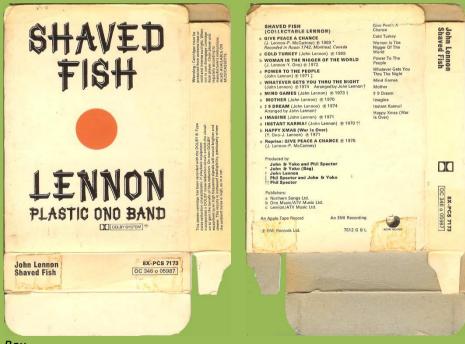

### EMI/APPLE 8X-PCS 7173 - SHAVED FISH

Вох

John Lennon 8X-PCS Shaved Fish 7173