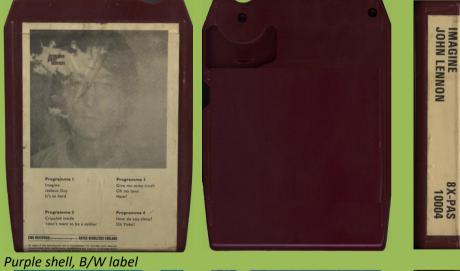

## EMI/APPLE 8X-PAS 10004 - IMAGINE

Purple shell, gold label

An Apple Tape Record on rear