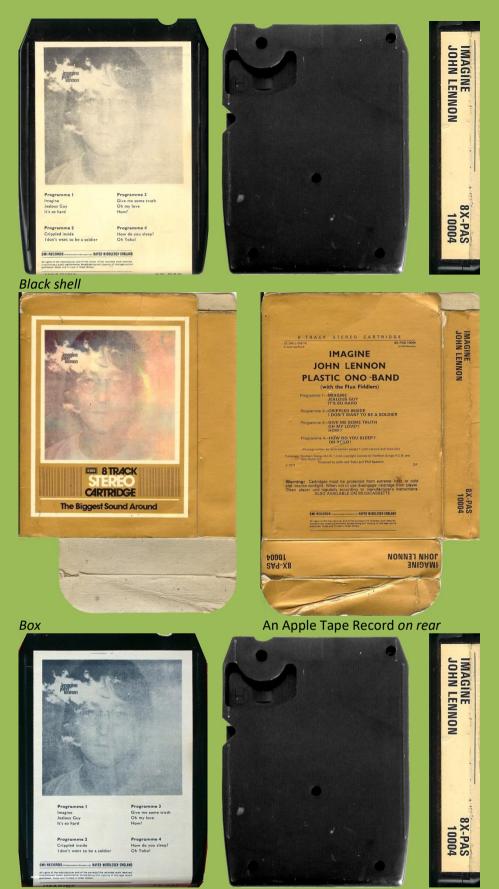

## EMI/APPLE 8X-PAS 10004 - IMAGINE

Purple shell, gold label

An Apple Tape Record on rear

#### Black shell, gold label

Plastic box with insert, An Apple Tape Record on rear

Programme 2 Crippled inside I don't want to be a s Programm How do you Oh Yoko!

Plastic box with insert, An Apple Tape Record on rear

Cardboard wrapper, An Apple Tape Record on rear

EMI/APPLE Q8-PAS 10004 - IMAGINE [Quadraphonic]

1st issue

2nd issue, plastic box with insert, An Apple Tape Record on rear

JOHN LENNON 08-PAS 10004

scan needed