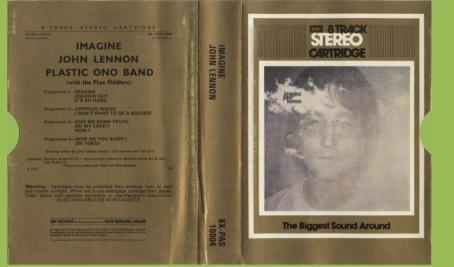

Cardboard wrapper, An Apple Tape Record on rear

EMI/APPLE Q8-PAS 10004 - IMAGINE [Quadraphonic]

1st issue

2nd issue, plastic box with insert, An Apple Tape Record on rear

JOHN LENNON 08-PAS 10004

scan needed