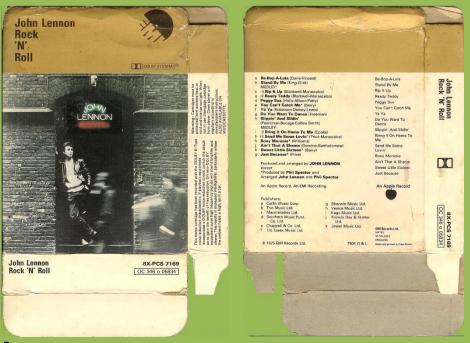

10004 - IMAGINE



Purple shell, gold label

An Apple Tape Record on rear



#### Black shell, gold label



Plastic box with insert, An Apple Tape Record on rear





Programme 2 Crippled inside I don't want to be a s Programm How do you Oh Yoko!







Plastic box with insert, An Apple Tape Record on rear



Cardboard wrapper, An Apple Tape Record on rear





EMI/APPLE Q8-PAS 10004 - IMAGINE [Quadraphonic]



1st issue



2nd issue, plastic box with insert, An Apple Tape Record on rear



JOHN LENNON 08-PAS 10004

scan needed



White shell

EMI/APPLE 8X-PCSP 716 - SOME TIME IN NEW YORK CITY/LIVE JAM [Two 8-Track Tapes Box]





JOHN & YOKO/PLASTIC ONO BAND

8X-PCS

OMF

Cartridge 1, black shell



# EMI/APPLE 8X-PCTC 253 - WALLS AND BRIDGES



## EMI/APPLE 8X-PCS 7169 - ROCK 'N' ROLL





Black shell

### EMI/APPLE 8X-PCS 7173 - SHAVED FISH



Вох



John Lennon 8X-PCS Shaved Fish 7173