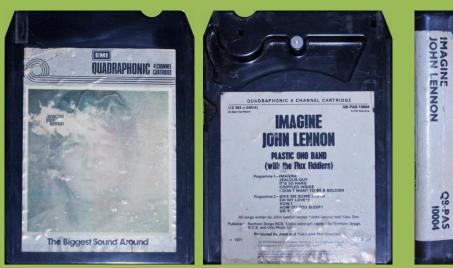

Cardboard wrapper, An Apple Tape Record on rear

EMI/APPLE Q8-PAS 10004 - IMAGINE [Quadraphonic]

1st issue

2nd issue, plastic box with insert, An Apple Tape Record on rear

JOHN LENNON 08-PAS 10004

scan needed