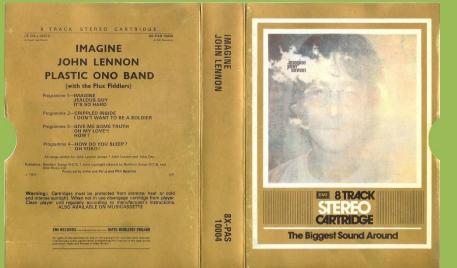

## EMI/APPLE 8X-PAS 10004 - IMAGINE

Purple shell, gold label

An Apple Tape Record on rear