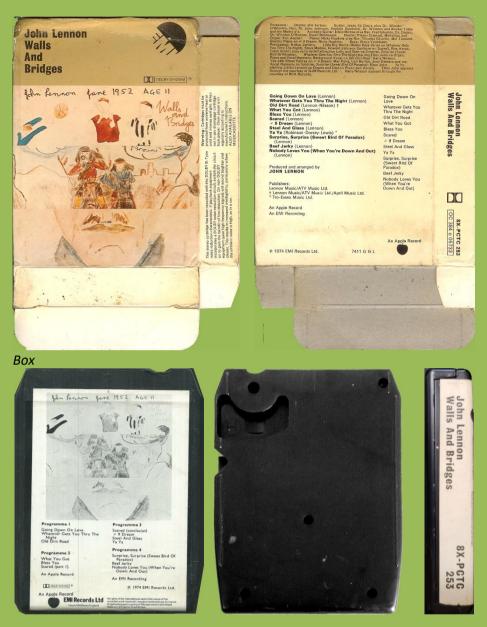

hell, without EMI logo

## EMI/APPLE 8X-PAS 10004 - IMAGINE



Purple shell, gold label

An Apple Tape Record on rear



#### Black shell, gold label



Plastic box with insert, An Apple Tape Record on rear





Programme 2 Crippled inside I don't want to be a s Programm How do you Oh Yoko!







Plastic box with insert, An Apple Tape Record on rear



Cardboard wrapper, An Apple Tape Record on rear





EMI/APPLE Q8-PAS 10004 - IMAGINE [Quadraphonic]



1st issue



2nd issue, plastic box with insert, An Apple Tape Record on rear



JOHN LENNON 08-PAS 10004

scan needed



White shell

EMI/APPLE 8X-PCSP 716 - SOME TIME IN NEW YORK CITY/LIVE JAM [Two 8-Track Tapes Box]





JOHN & YOKO/PLASTIC ONO BAND

8X-PCS

OMF

Cartridge 1, black shell



# EMI/APPLE 8X-PCTC 253 - WALLS AND BRIDGES



## EMI/APPLE 8X-PCS 7169 - ROCK 'N' ROLL





Black shell

### EMI/APPLE 8X-PCS 7173 - SHAVED FISH



Вох



John Lennon 8X-PCS Shaved Fish 7173