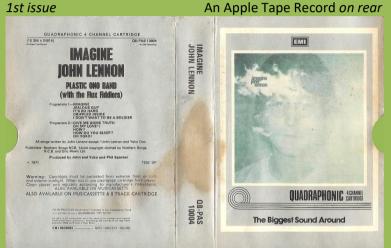

Cardboard wrapper, An Apple Tape Record on rear

EMI/APPLE Q8-PAS 10004 - IMAGINE [Quadraphonic]

1st issue

2nd issue, plastic box with insert, An Apple Tape Record on rear

JOHN LENNON 08-PAS 10004

scan needed