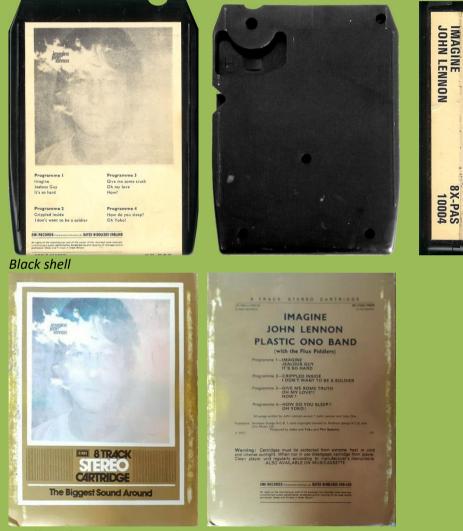

## EMI/APPLE 8X-PAS 10004 - IMAGINE

Purple shell, gold label

An Apple Tape Record on rear

#### Black shell, gold label

Plastic box with insert, An Apple Tape Record on rear

Programme 2 Crippled inside I don't want to be a s Programm How do you Oh Yoko!

Plastic box with insert, An Apple Tape Record on rear