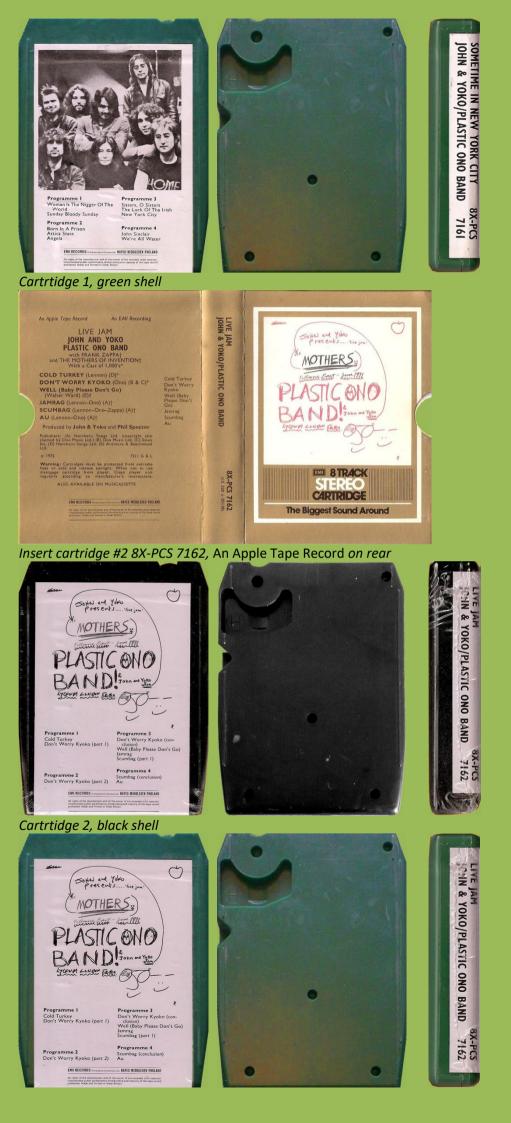

White shell

EMI/APPLE 8X-PCSP 716 - SOME TIME IN NEW YORK CITY/LIVE JAM [Two 8-Track Tapes Box]

JOHN & YOKO/PLASTIC ONO BAND

8X-PCS

OMF

Cartridge 1, black shell