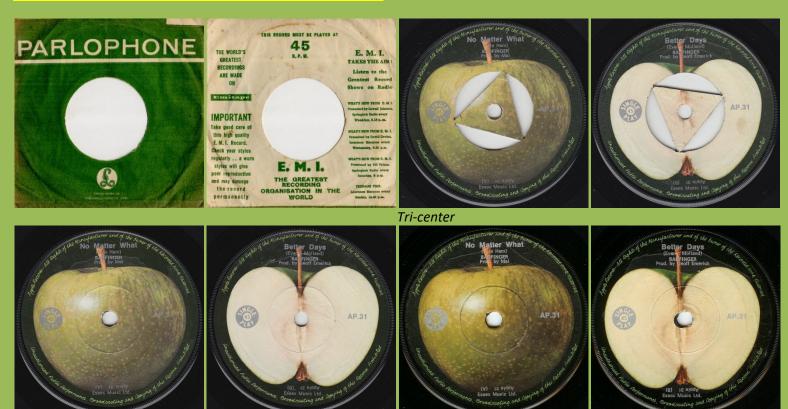

### APPLE AP.31 - NO MATTER WHAT / BETTER DAYS (Badfinger)

Extra pressing ring on A-side

No extra pressing ring on A-side

APPLE AP 40J - DAY AFTER DAY / SWEET TUESDAY MORNING (Badfinger)