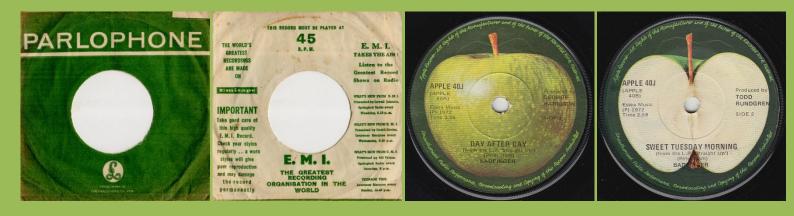

### APPLE AP.31 - NO MATTER WHAT / BETTER DAYS (Badfinger)

Extra pressing ring on A-side

No extra pressing ring on A-side

APPLE AP 40J - DAY AFTER DAY / SWEET TUESDAY MORNING (Badfinger)