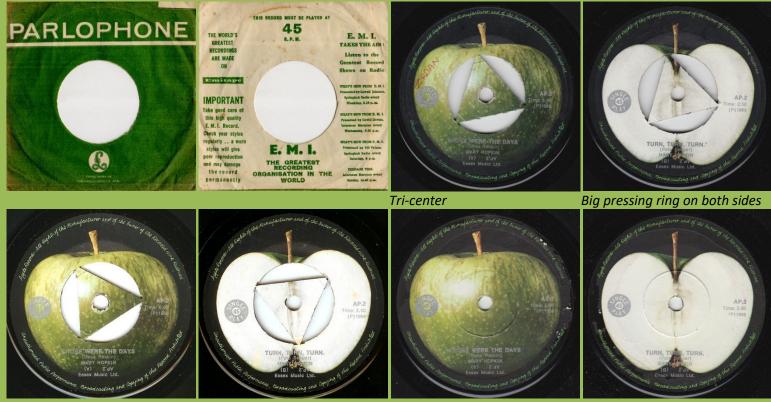

#### APPLE AP.2 - THOSE WERE THE DAYS/TURN, TURN, TURN (Mary Hopkin)

Tri-center

Big pressing ring on B-side only Solid center