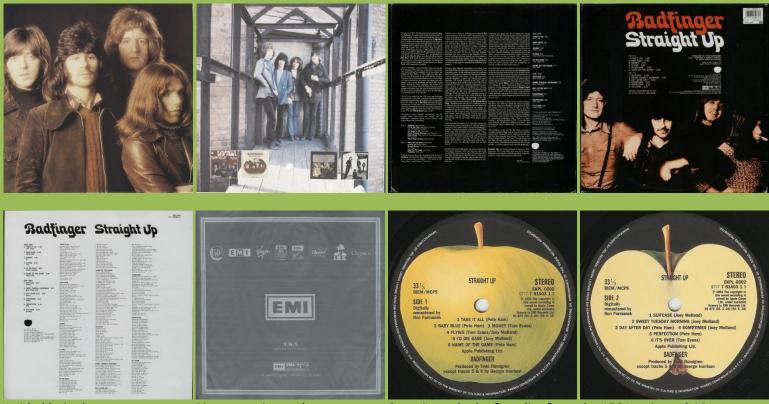

## APPLE EKPL 0302 – STRAIGHT UP (Badfinger)

1 sided lyric sheet

Rice-paper inner sleeve

Contains only the first disc from the 1991 re-issue 2 LP

APPLE SAPCOR 23 – THOSE WERE THE DAYS (Mary Hopkin)

Inner sleeve type #2