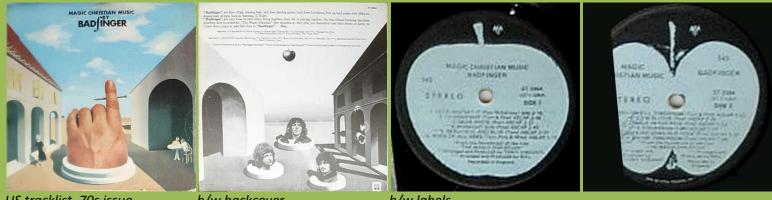

## APPLE ST 3364– MAGIC CHRISTIAN MUSIC (Badfinger)

US tracklist, 70s issue

b/w backcover

b/w labels

APPLE EKPL 0189 – MAGIC CHRISTIAN MUSIC (Badfinger)

1 sided info sheet

Rice-paper inner sleeve

Contains only the first disc from the 1991 2 LP re-issue