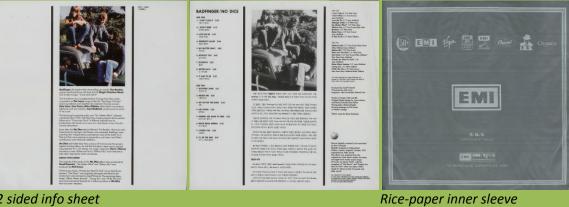

APPLE OLE 0... – NO DICE (Badfinger)

APPLE EKPL 0283 – NO DICE (Badfinger)

Second issue

2 sided info sheet

NO DICE

LP contains all 17 tracks from the first CD issue or 2 LP vinyl re-issue