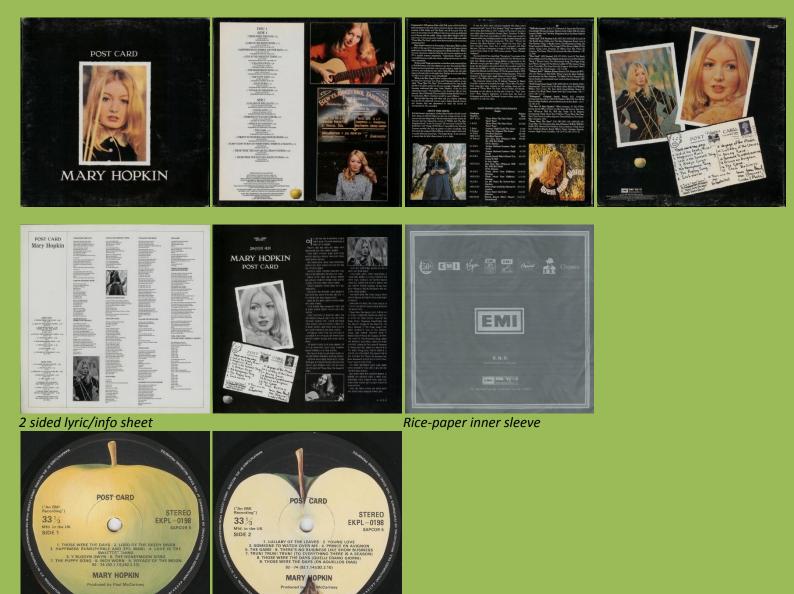

## APPLE EKPL 0198 – POST CARD (Mary Hopkin)

LP contains all 18 tracks from the first CD issue or 2 LP vinyl re-issue