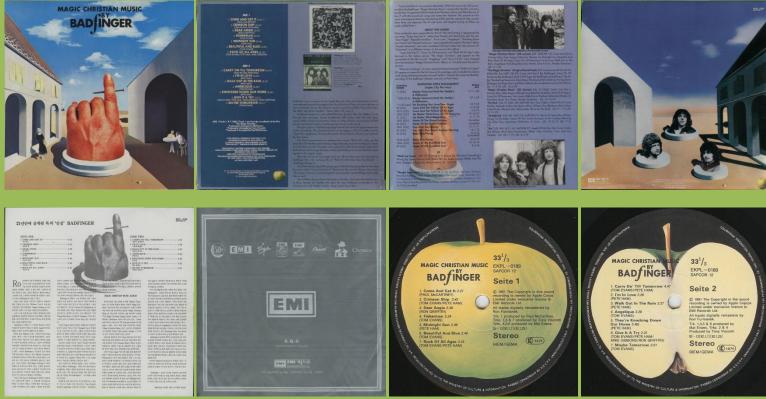

## APPLE ST 3364– MAGIC CHRISTIAN MUSIC (Badfinger)

US tracklist, 70s issue

b/w backcover

b/w labels

APPLE EKPL 0189 – MAGIC CHRISTIAN MUSIC (Badfinger)

1 sided info sheet

Rice-paper inner sleeve

Contains only the first disc from the 1991 2 LP re-issue