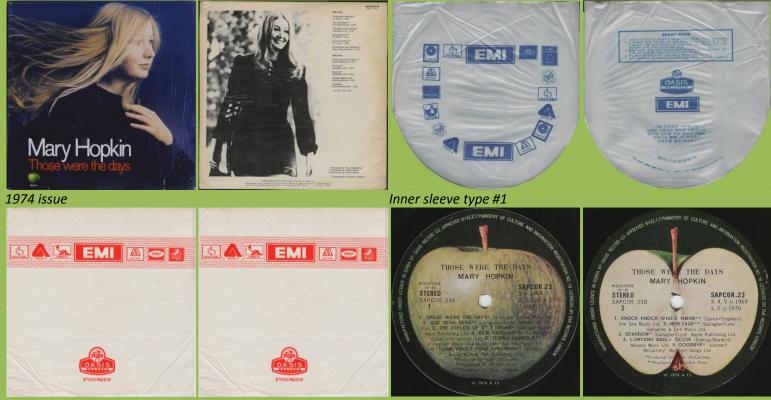

## APPLE EKPL 0302 – STRAIGHT UP (Badfinger)

1 sided lyric sheet

Rice-paper inner sleeve

Contains only the first disc from the 1991 re-issue 2 LP

APPLE SAPCOR 23 – THOSE WERE THE DAYS (Mary Hopkin)

Inner sleeve type #2