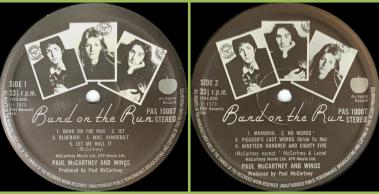

Malaysia Phonogram contract pressing, pronounced raised label edge, small pressing ring (30mm), handwritten matrix