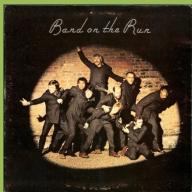

## **APPLE PAS 10007 - BAND ON THE RUN**

Printer's company SSL on rear cover (detail)

Printed inner (no thumb tabs or cut corners)

Singapore pressing, slightly raised label, big pressing ring (33mm), handwritten matrix