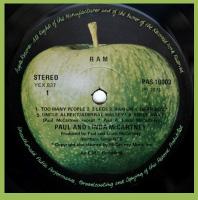

## **APPLE PCS 7102 - McCARTNEY**









Cover types: 1) laminated, 2) matte









Singapore pressing, flat label, big pressing ring (33mm)

Orange stem

Singapore pressing, flat label, big pressing ring (33mm)

VEX.775

STERED

RGS-TIGO

RGS-TIGO

ACCORDING

WE Cartney

Mc Cartney

According a particular and a graph of the control of t



Malaysia Phonogram contract pressing, pronounced raised label edge, small pressing ring (30mm)

## **APPLE PAS-10003 - RAM**











## **APPLE PCTC 251 - RED ROSE SPEEDWAY**











Booklet





## **APPLE PAS 10007 - BAND ON THE RUN**







Printer's company SSL on rear cover (detail)



Printed inner (no thumb tabs or cut corners)





Singapore pressing, slightly raised label, big pressing ring (33mm), handwritten matrix



Malaysia Phonogram contract pressing, pronounced raised label edge, small pressing ring (30mm), handwritten matrix