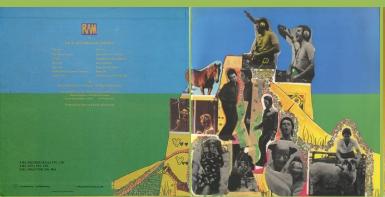

## **APPLE PCS 7102 - McCARTNEY**









Cover types: 1) laminated, 2) matte









Singapore pressing, flat label, big pressing ring (33mm)

Orange stem

Singapore pressing, flat label, big pressing ring (33mm)

VEX.775

STERED

RGS-TIGO

RGS-TIGO

ACCORDING

WE Cartney

Mc Cartney

According a particular and a graph of the control of t



Malaysia Phonogram contract pressing, pronounced raised label edge, small pressing ring (30mm)

## **APPLE PAS-10003 - RAM**











## **APPLE PCTC 251 - RED ROSE SPEEDWAY**











Booklet





## **APPLE PAS 10007 - BAND ON THE RUN**







Printer's company SSL on rear cover (detail)



Printed inner (no thumb tabs or cut corners)





Singapore pressing, slightly raised label, big pressing ring (33mm), handwritten matrix



Malaysia Phonogram contract pressing, pronounced raised label edge, small pressing ring (30mm), handwritten matrix