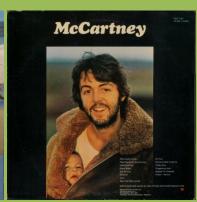

## **APPLE PCS 7102 - McCARTNEY**

Cover types: 1) laminated, 2) matte

Singapore pressing, flat label, big pressing ring (33mm)

Orange stem

Singapore pressing, flat label, big pressing ring (33mm)

VEX.775

STERED