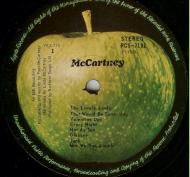

## **APPLE PCS 7102 - McCARTNEY**

Cover types: 1) laminated, 2) matte

Singapore pressing, flat label, big pressing ring (33mm)

Orange stem

Singapore pressing, flat label, big pressing ring (33mm)

VEX.775

STERED