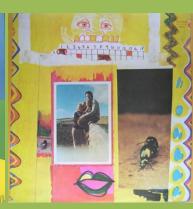

## **APPLE PCS 7102 - McCARTNEY**









Cover types: 1) laminated, 2) matte









Singapore pressing, flat label, big pressing ring (33mm)

Orange stem

Singapore pressing, flat label, big pressing ring (33mm)

VEX.775

STERED

RGS-TIGO

RGS-TIGO

ACCORDING

WE Cartney

Mc Cartney

According a particular and a graph of the control of t



Malaysia Phonogram contract pressing, pronounced raised label edge, small pressing ring (30mm)

## **APPLE PAS-10003 - RAM**











## **APPLE PCTC 251 - RED ROSE SPEEDWAY**











Booklet





## **APPLE PAS 10007 - BAND ON THE RUN**







Printer's company SSL on rear cover (detail)



Printed inner (no thumb tabs or cut corners)





Singapore pressing, slightly raised label, big pressing ring (33mm), handwritten matrix



Malaysia Phonogram contract pressing, pronounced raised label edge, small pressing ring (30mm), handwritten matrix