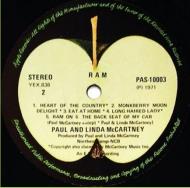

## **APPLE PCS 7102 - McCARTNEY**









Cover types: 1) laminated, 2) matte









Singapore pressing, flat label, big pressing ring (33mm)

Orange stem

Singapore pressing, flat label, big pressing ring (33mm)

VEX.775

STERED

RGS-TIGO

RGS-TIGO

ACCORDING

WE Cartney

Mc Cartney

According a particular and a graph of the control of t



Malaysia Phonogram contract pressing, pronounced raised label edge, small pressing ring (30mm)

## **APPLE PAS-10003 - RAM**











## **APPLE PCTC 251 - RED ROSE SPEEDWAY**











Booklet





## **APPLE PAS 10007 - BAND ON THE RUN**







Printer's company SSL on rear cover (detail)



Printed inner (no thumb tabs or cut corners)





Singapore pressing, slightly raised label, big pressing ring (33mm), handwritten matrix



Malaysia Phonogram contract pressing, pronounced raised label edge, small pressing ring (30mm), handwritten matrix