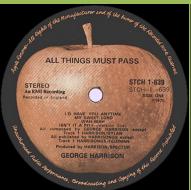

Singapore pressing, slightly raised label edge on record 1 & 2,

big pressing ring (33mm)

Malaysia Phonogram contract pressing, pronounced raised label edge, small pressing ring (30mm)

Orange label

APPLE STCX 3385 - THE CONCERT FOR BANGLA DESH (Various) [3-LP]