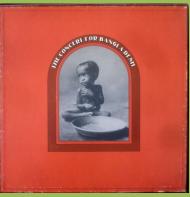

Singapore pressing, slightly raised label edge on record 1 & 2,

big pressing ring (33mm)

Malaysia Phonogram contract pressing, pronounced raised label edge, small pressing ring (30mm)

Orange label

APPLE STCX 3385 - THE CONCERT FOR BANGLA DESH (Various) [3-LP]

Box front

Box rear

Booklet front

Booklet rear

4-page insert

scan needed

scan needed

scan needed