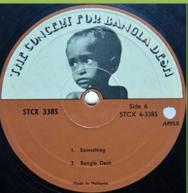

## **UK Cover**

Printed inner

Malaysia Phonogram contract pressing, pronounced raised label edge, small pressing ring (30mm)