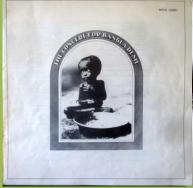

Box front

Box rear

Booklet front

Booklet rear

4-page insert

scan needed

scan needed

scan needed

## **UK Cover**

Printed inner

Malaysia Phonogram contract pressing, pronounced raised label edge, small pressing ring (30mm)