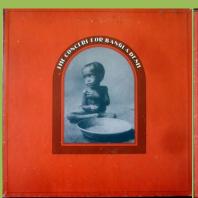

Singapore pressing, slightly raised label edge on record 1 & 2,

big pressing ring (33mm)

Malaysia Phonogram contract pressing, pronounced raised label edge, small pressing ring (30mm)

Orange label

APPLE STCX 3385 - THE CONCERT FOR BANGLA DESH (Various) [3-LP]

Box front

Box rear

Booklet front

Booklet rear

4-page insert

scan needed

scan needed

scan needed