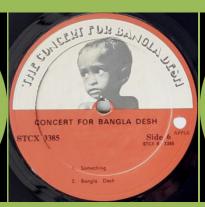

Singapore pressing, slightly raised label edge on record 1 & 2,

big pressing ring (33mm)

Malaysia Phonogram contract pressing, pronounced raised label edge, small pressing ring (30mm)

Orange label

APPLE STCX 3385 - THE CONCERT FOR BANGLA DESH (Various) [3-LP]