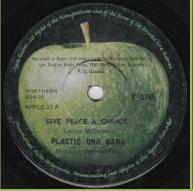

#### APPLE R-5795 - GIVE PEACE A CHANCE / REMEMBER LOVE

Two small pressing rings

One big pressing ring