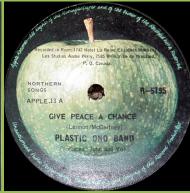

#### APPLE R-5795 - GIVE PEACE A CHANCE / REMEMBER LOVE

Two small pressing rings

One big pressing ring