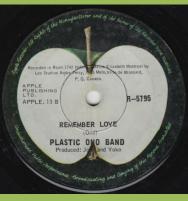

#### APPLE R-5795 - GIVE PEACE A CHANCE / REMEMBER LOVE

Two small pressing rings

One big pressing ring