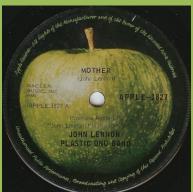

### APPLE APPLES-1001 - COLD TURKEY / DON'T WORRY KYOKO (MUMMY'S ONLY LOOKING FOR A HAND IN THE SNOW)

APPLE APPLES-1003 - INSTANT KARMA! / WHO HAS SEEN THE WIND?

**APPLE-1827 - MOTHER / WHY** 

Narrow font, Ridge around center

MOTHER
(John Lennon)
MUSIC. INC
BMI
(APPLE, IEP A)
(From The Apple, LP
John Lennon; Plastic One Band)
JOHN LENNON
PLASTIC ONO BAND
Produced by John & Youn &
Ph. Spreng

WMY

(Yoko Ono)

INC.BMI

APPLE-1827

(APPLE, 1827 B)