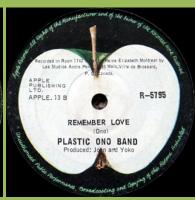

#### APPLE R-5795 - GIVE PEACE A CHANCE / REMEMBER LOVE

Two small pressing rings

One big pressing ring