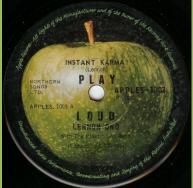

### APPLE APPLES-1001 - COLD TURKEY / DON'T WORRY KYOKO (MUMMY'S ONLY LOOKING FOR A HAND IN THE SNOW)

APPLE APPLES-1003 - INSTANT KARMA! / WHO HAS SEEN THE WIND?

**APPLE-1827 - MOTHER / WHY** 

Narrow font, Ridge around center