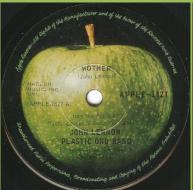

### APPLE APPLES-1001 - COLD TURKEY / DON'T WORRY KYOKO (MUMMY'S ONLY LOOKING FOR A HAND IN THE SNOW)

APPLE APPLES-1003 - INSTANT KARMA! / WHO HAS SEEN THE WIND?

**APPLE-1827 - MOTHER / WHY** 

Narrow font, Ridge around center

MOTHER
(John Lennon)
MUSIC. INC
BMI
(APPLE, IEP A)
(From The Apple, LP
John Lennon; Plastic One Band)
JOHN LENNON
PLASTIC ONO BAND
Produced by John & Youn &
Ph. Spreng

WMY

(Yoko Ono)

INC.BMI

APPLE-1827

(APPLE, 1827 B)