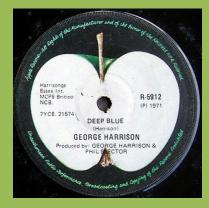

Ridge around center

Large lettering

APPLE R-5912 - BANGLA-DESH / DEEP BLUE

No ridge around center