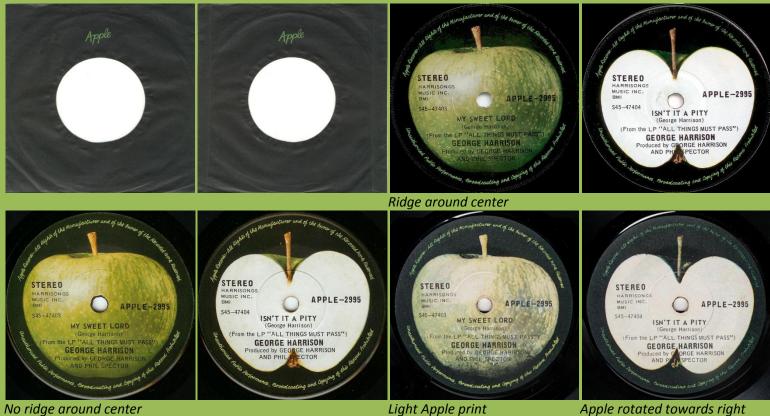

## APPLE-2995 - MY SWEET LORD / ISN'T IT A PITY



No ridge around center

## APPLE-1828 - WHAT IS LIFE / APPLE SCRUFFS

STEREO STEREO APPLE-1828 APPLE.1828 B APPLE,1828 A APPLE SCRUFFS WHAT IS LE GEORGE HARRISON GEORGE HARRISO No ridge around center Small lettering STEREO STEREO STEREO STEREO Harrisongs APPLE.1828 A APPLE-1828 APPLE-1828 Harrisongs APPLE.1828 B APPLE-1828 APPLE,1828 A PPLE. 1828 8 APPLE SCRUFFS APPLE SCRUFFS WHAT IS LIFE WHAT IS LIFE (George Harrison) CEORGE HARRISON roduced by HARRISON/SPECT (George Harrison) GEORGE HARRISON GEORGE HARRISON GEORGE HABRISON

Ridge around center

Large lettering

APPLE R-5912 - BANGLA-DESH / DEEP BLUE









No ridge around center

## APPLE R-5988 - GIVE ME LOVE (GIVE ME PEACE ON EARTH) / MISS O'DELL