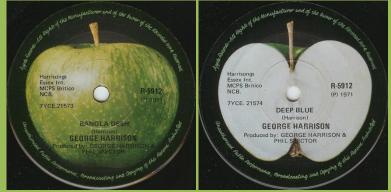

Ridge around center

Large lettering

APPLE R-5912 - BANGLA-DESH / DEEP BLUE

No ridge around center