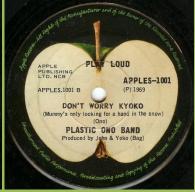

# APPLE APPLES-1001 - COLD TURKEY / DON'T WORRY KYOKO (MUMMY'S ONLY LOOKING FOR A HAND IN THE SNOW)

Ridge around center

No ridge around center

APPLE APPLES-1003 - INSTANT KARMA! / WHO HAS SEEN THE WIND?

**APPLE-1827 - MOTHER / WHY** 