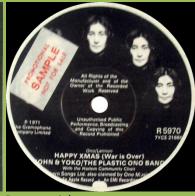

# APPLE R 5970 - HAPPY XMAS (War Is Over) / LISTEN, THE SNOW IS FALLING

Promo sticker