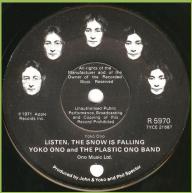

# APPLE R 5970 - HAPPY XMAS (War Is Over) / LISTEN, THE SNOW IS FALLING

Promo sticker