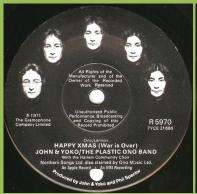

# APPLE R 5970 - HAPPY XMAS (War Is Over) / LISTEN, THE SNOW IS FALLING

Promo sticker