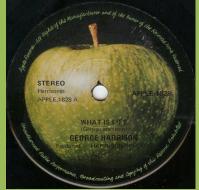

### **APPLE-1828 - WHAT IS LIFE / APPLE SCRUFFS**

No ridge around center

Small lettering

Ridge around center

Large lettering