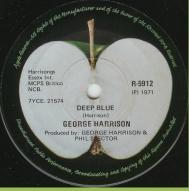

### **APPLE R-5912 - BANGLA-DESH / DEEP BLUE**

No ridge around center

BANGLA-DESH

GEORGE HARRISO