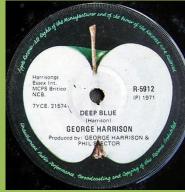

### **APPLE R-5912 - BANGLA-DESH / DEEP BLUE**

No ridge around center

BANGLA-DESH

GEORGE HARRISO