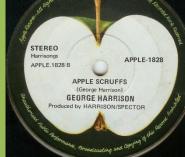

### **APPLE-1828 - WHAT IS LIFE / APPLE SCRUFFS**

No ridge around center

Small lettering

Ridge around center

Large lettering