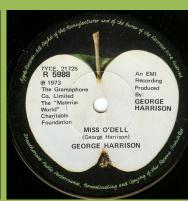

## APPLE R-5988 - GIVE ME LOVE (GIVE ME PEACE ON EARTH) / MISS O'DELL

APPLE R 6002 - DING DONG / I DON'T CARE ANYMORE