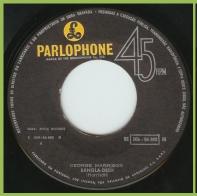

### PARLOPHONE 8E006-04888M - BANGLA DESH / DEEP BLUE

Brown lettering

Red lettering

With Apple print