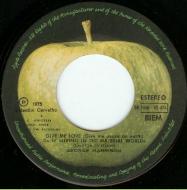

## APPLE 8E006-05354 - GIVE ME LOVE (GIVE ME PEACE ON EARTH) / MISS O'DELL

GIVE ME LOVE (Give me pasce on earth)

George Harrison

COLORS OF MATERIAL WORLD

Sliced Apple

1973
Intill Cavalho

ESTREO

Intill Cavalho

ESTREO

Casing Tierran

Casing Tier

Printers name on bottom center

Sliced Apple

Unsliced Apple