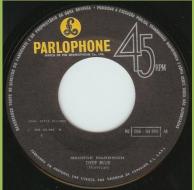

### PARLOPHONE 8E006-04888M - BANGLA DESH / DEEP BLUE

Brown lettering

Red lettering

With Apple print