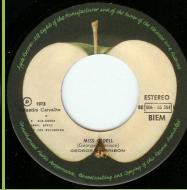

## APPLE 8E006-05354 - GIVE ME LOVE (GIVE ME PEACE ON EARTH) / MISS O'DELL

GIVE ME LOVE (Give me pasce on earth)

George Harrison

COLORS OF MATERIAL WORLD

Sliced Apple

1973
Intill Cavalho

ESTREO

Intill Cavalho

ESTREO

Casing Tierran

Casing Tier

Printers name on bottom center

Sliced Apple

Unsliced Apple