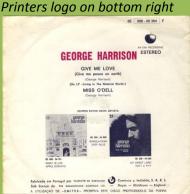

## APPLE 8E006-05354 - GIVE ME LOVE (GIVE ME PEACE ON EARTH) / MISS O'DELL

GIVE ME LOVE (Give me pasce on earth)

George Harrison

COLORS OF MATERIAL WORLD

Sliced Apple

1973
Intill Cavalho

ESTREO

Intill Cavalho

ESTREO

Casing Tierran

Casing Tier

Printers name on bottom center

Sliced Apple

Unsliced Apple