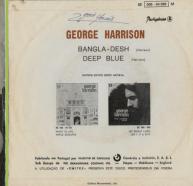

### PARLOPHONE 8E006-04888M - BANGLA DESH / DEEP BLUE

Brown lettering

Red lettering

With Apple print