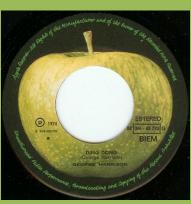

## APPLE 8E006-05354 - GIVE ME LOVE (GIVE ME PEACE ON EARTH) / MISS O'DELL

ESTEREO 8E 006 - 05 35

Printers name on bottom center

Sliced Apple on A-side

APPLE 8E006-05770 - DING DONG / I DON'T CARE ANYMORE