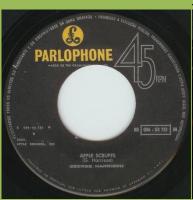

## PARLOPHONE 8E006-04751M - WHAT IS LIFE / APPLE SCRUFFS

apple scruffs harrison what life

Textured sleeve

Smooth sleeve

With Apple print

With Apple print, EXTENDED PLAY under 45RPM

PARLOPHONE 8E006-04888M - BANGLA DESH / DEEP BLUE