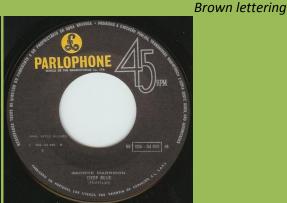

## PARLOPHONE 8E006-04751M - WHAT IS LIFE / APPLE SCRUFFS

apple scruffs harrison what life

Textured sleeve

Smooth sleeve

With Apple print

With Apple print, EXTENDED PLAY under 45RPM

PARLOPHONE 8E006-04888M - BANGLA DESH / DEEP BLUE

Red lettering

With Apple print