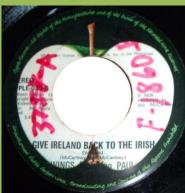

#### APPLE-033 - GIVE IRELAND BACK TO THE IRISH / GIVE IRELAND BACK TO THE IRISH (VERSION)

Wings featuring Paul & Linda McCartney