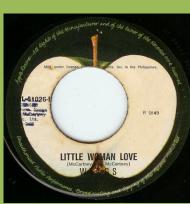

### APPLE PAL-61026 - MARY HAD A LITTLE LAMB / LITTLE WOMAN LOVE

APPLE PAL-61052 - HI, HI, HI / C MOON