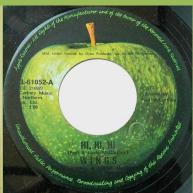

### APPLE PAL-61026 - MARY HAD A LITTLE LAMB / LITTLE WOMAN LOVE

APPLE PAL-61052 - HI, HI, HI / C MOON