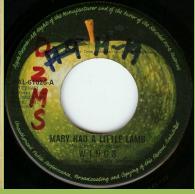

### APPLE PAL-61026 - MARY HAD A LITTLE LAMB / LITTLE WOMAN LOVE

APPLE PAL-61052 - HI, HI, HI / C MOON