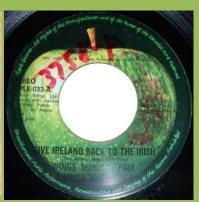

#### APPLE-033 - GIVE IRELAND BACK TO THE IRISH / GIVE IRELAND BACK TO THE IRISH (VERSION)

Wings featuring Paul & Linda McCartney