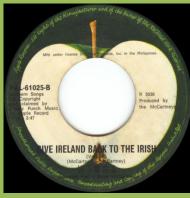

#### APPLE PAL-61025 - GIVE IRELAND BACK TO THE IRISH / GIVE IRELAND BACK TO THE IRISH (VERSION)

Wings