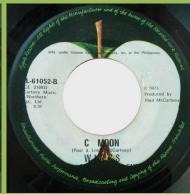

### APPLE PAL-61026 - MARY HAD A LITTLE LAMB / LITTLE WOMAN LOVE

APPLE PAL-61052 - HI, HI, HI / C MOON