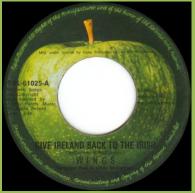

#### APPLE PAL-61025 - GIVE IRELAND BACK TO THE IRISH / GIVE IRELAND BACK TO THE IRISH (VERSION)

Wings