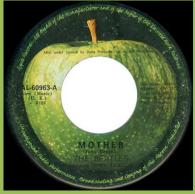

No Pari Member print, unsliced Apple, 5.29 stops under spacing between U & K in U.K.

No Pari Member print, unsliced Apple, 5.29 stops under ) in U.K.)

No Pari Member print, sliced Apple

With Pari Member print, Large spacing between title and center

With Pari Member print,
Small spacing between title and
center

MOTHER
(John ennon)
THE SEATLES