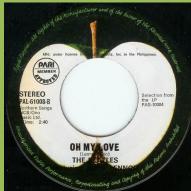

## **APPLE PAL-61008 - IMAGINE / OH MY LOVE**

EREO L. 61008-A them boyes a second to the second the s

Selection & the not aligned Small STEREO print

Without Pari Member print, B in NCB under e in Northern

Selection & the not aligned Large STEREO print

Without Pari Member print, B in NCB under t in Northern

Selection & the not aligned Large STEREO print

With Pari Member print