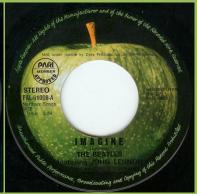

## **APPLE PAL-61008 - IMAGINE / OH MY LOVE**

EREO L. 61008-A them boyes a second to the second the s

Selection & the not aligned Small STEREO print

Without Pari Member print, B in NCB under e in Northern

Selection & the not aligned Large STEREO print

Without Pari Member print, B in NCB under t in Northern

Selection & the not aligned Large STEREO print

With Pari Member print