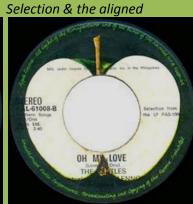

## **APPLE PAL-61008 - IMAGINE / OH MY LOVE**

EREO L. 61008-A them boyes a second to the second the s

Selection & the not aligned Small STEREO print

Without Pari Member print, B in NCB under e in Northern