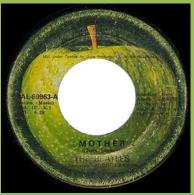

No Pari Member print, unsliced Apple, 5.29 stops under spacing between U & K in U.K.

No Pari Member print, unsliced Apple, 5.29 stops under ) in U.K.)

No Pari Member print, sliced Apple

With Pari Member print, Large spacing between title and center

With Pari Member print,
Small spacing between title and
center

MOTHER
(John ennon)
THE SEATLES