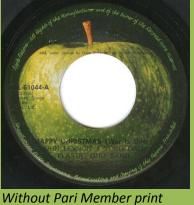

## APPLE PAL-61044 - HAPPY XMAS (WAR IS OVER) / LISTEN, THE SNOW IS FALLING

Mid. under license in license in the Midgighten.

L-61044-B
ECZIST)
Mario Ltd.

USTEN, THE SI W IS FALLING
THN LENNO WYOKO ONG
BAND
THE LENDO WYOKO ONG
BAND
THE LENNO WYOKO ONG
BAND
THE LENDO WYOK

Mid. under locate by

PAL-5104-B
(PYCE2187)
Chia Music
LISTEN, THE SNOW IS FALLING
OHN LENNON YOKO ONO
PLASTIC SNOW BAND

With Pari Member print