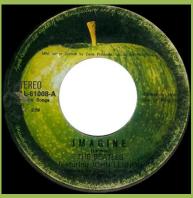

## **APPLE PAL-61008 - IMAGINE / OH MY LOVE**

EREO L. 61008-A them boyes a second to the second the s

Selection & the not aligned Small STEREO print

Without Pari Member print, B in NCB under e in Northern