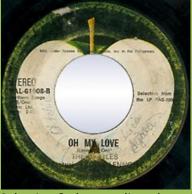

## **APPLE PAL-61008 - IMAGINE / OH MY LOVE**

EREO L. 61008-A them boyes a second to the second the s

Selection & the not aligned Small STEREO print

Without Pari Member print, B in NCB under e in Northern

Selection & the not aligned Large STEREO print

Without Pari Member print, B in NCB under t in Northern

Selection & the not aligned Large STEREO print

With Pari Member print