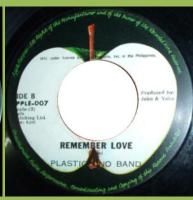

## APPLE-007 - GIVE PEACE A CHANCE / REMEMBER LOVE









#### APPLE-012 - COLD TURKEY / DON'T WORRY KYOKO (MUMMY'S ONLY LOOKING FOR A HAND IN THE SNOW)









APPLE-020 - WE ALL SHINE ON (INSTANT KARMA) / WHO HAS SEEN THE WIND?









**APPLE PAL-60963 - MOTHER / ISOLATION** 







No Pari Member print, unsliced Apple, 5.29 stops under spacing between U & K in U.K.



No Pari Member print, unsliced Apple, 5.29 stops under ) in U.K.)



No Pari Member print, sliced Apple







With Pari Member print, Large spacing between title and center



With Pari Member print,
Small spacing between title and
center



MOTHER
(John ennon)
THE SEATLES

## **APPLE PAL-60969 - LOVE / REMEMBER**









Spacing under (John Lennon)



No spacing under (John Lennon)



APPLE PAL-60975 - POWER TO THE PEOPLE / OPEN YOUR BOX









PAL-60975-B aligned with