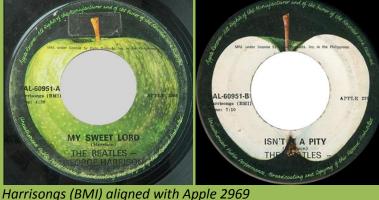

## APPLE PAL-60951 - MY SWEET LORD / ISN'T IT A PITY

PAL-number aligned with Apple 2969

L-60951-A MY SWEET LORD

Time print aligned with Apple 2969

B-side print Featuring George Harrison