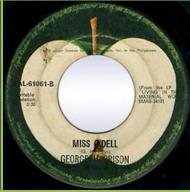

## APPLE PAL-61061 - GIVE ME LOVE (GIVE ME PEACE ON EARTH) / MISS O'DELL

APPLE PAL-61101 - DING DONG, DING DONG / I DON'T CARE ANYMORE

APPLE PAL-61118 - DARK HORSE / HARI'S ON TOUR (EXPRESS)

O in Stereo over spacing between 2nd and 3d "1" in 61118 number