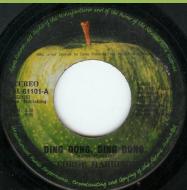

## APPLE PAL-61061 - GIVE ME LOVE (GIVE ME PEACE ON EARTH) / MISS O'DELL

APPLE PAL-61101 - DING DONG, DING DONG / I DON'T CARE ANYMORE

APPLE PAL-61118 - DARK HORSE / HARI'S ON TOUR (EXPRESS)

O in Stereo over spacing between 2nd and 3d "1" in 61118 number