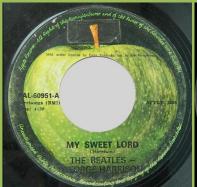

## APPLE PAL-60951 - MY SWEET LORD / ISN'T IT A PITY

PAL-number aligned with Apple 2969

L-60951-A MY SWEET LORD

Time print aligned with Apple 2969

B-side print Featuring George Harrison