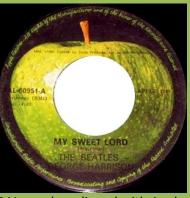

## APPLE PAL-60951 - MY SWEET LORD / ISN'T IT A PITY

PAL-number aligned with Apple 2969

L-60951-A MY SWEET LORD

Time print aligned with Apple 2969

B-side print Featuring George Harrison