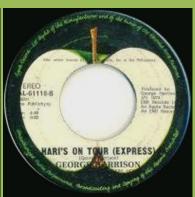

## APPLE PAL-61061 - GIVE ME LOVE (GIVE ME PEACE ON EARTH) / MISS O'DELL

APPLE PAL-61101 - DING DONG, DING DONG / I DON'T CARE ANYMORE

APPLE PAL-61118 - DARK HORSE / HARI'S ON TOUR (EXPRESS)

O in Stereo over spacing between 2nd and 3d "1" in 61118 number

O in Stereo over 2nd "1" in 61118 number