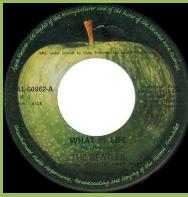

## **APPLE PAL-60962 - WHAT IS LIFE / APPLE SCRUFFS**

**APPLE-029 - BANGLA-DESH / DEEP BLUE** 

Titles in small font

Titles in tall font