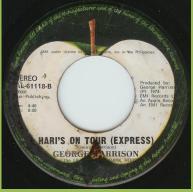

## APPLE PAL-61061 - GIVE ME LOVE (GIVE ME PEACE ON EARTH) / MISS O'DELL

APPLE PAL-61101 - DING DONG, DING DONG / I DON'T CARE ANYMORE

APPLE PAL-61118 - DARK HORSE / HARI'S ON TOUR (EXPRESS)

O in Stereo over spacing between 2nd and 3d "1" in 61118 number

O in Stereo over 2nd "1" in 61118 number