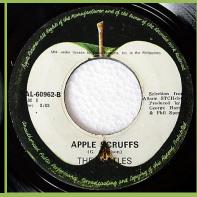

## **APPLE PAL-60962 - WHAT IS LIFE / APPLE SCRUFFS**

**APPLE-029 - BANGLA-DESH / DEEP BLUE** 

Titles in small font

Titles in tall font