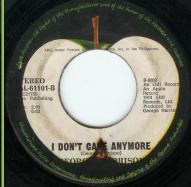

## APPLE PAL-61061 - GIVE ME LOVE (GIVE ME PEACE ON EARTH) / MISS O'DELL

APPLE PAL-61101 - DING DONG, DING DONG / I DON'T CARE ANYMORE

APPLE PAL-61118 - DARK HORSE / HARI'S ON TOUR (EXPRESS)

O in Stereo over spacing between 2nd and 3d "1" in 61118 number