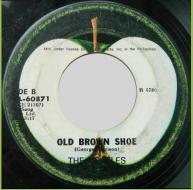

# APPLE PAL-60871 - THE BALLAD OF JOHN AND YOKO / OLD BROWN SHOE

L-60871-A
CE 21304)

W. NCB
2-17

The Ballad of John and Yoko
Liampse Wilarity I
THE BEATLES

No Side A/B print

With Side A/B print

**APPLE PAL-60898 - COME TOGETHER / SOMETHING** 