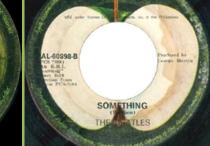

# APPLE PAL-60871 - THE BALLAD OF JOHN AND YOKO / OLD BROWN SHOE

L-60871-A
CE 21304)

W. NCB
2-17

The Ballad of John and Yoko
Liampse Wilarity I
THE BEATLES

No Side A/B print

With Side A/B print

**APPLE PAL-60898 - COME TOGETHER / SOMETHING** 

Without PARI Member logo,
Produced by... not aligned with PAL-60898

Come together

Come t

Without PARI Member logo, Produced by... aligned with PAL-60898

With PARI Member logo