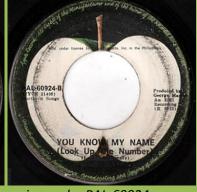

### APPLE PAL-60924 - LET IT BE / YOU KNOW MY NAME (LOOK UP THE NUMBER)

Without Pari Member logo, no spacing under PAL-60924, Northern aligned with Produced by

Without Pari Member logo, no spacing under PAL-60924, Northern aligned with George Martin