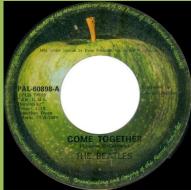

# APPLE PAL-60871 - THE BALLAD OF JOHN AND YOKO / OLD BROWN SHOE

L-60871-A
CE 21304)

W. NCB
2-17

The Ballad of John and Yoko
Liampse Wilarity I
THE BEATLES

No Side A/B print

With Side A/B print

**APPLE PAL-60898 - COME TOGETHER / SOMETHING** 

Without PARI Member logo,
Produced by... not aligned with PAL-60898

Come together

Come t

Without PARI Member logo, Produced by... aligned with PAL-60898

With PARI Member logo