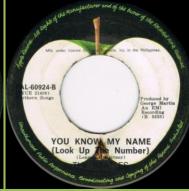

### APPLE PAL-60924 - LET IT BE / YOU KNOW MY NAME (LOOK UP THE NUMBER)

Without Pari Member logo, no spacing under PAL-60924, Northern aligned with Produced by

Without Pari Member logo, no spacing under PAL-60924, Northern aligned with George Martin

Without Pari Member logo, with spacing under PAL-60924

With Pari Member logo