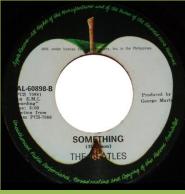

# APPLE PAL-60871 - THE BALLAD OF JOHN AND YOKO / OLD BROWN SHOE

L-60871-A
CE 21304)

W. NCB
2-17

The Ballad of John and Yoko
Liampse Wilarity I
THE BEATLES

No Side A/B print

With Side A/B print

**APPLE PAL-60898 - COME TOGETHER / SOMETHING** 

Without PARI Member logo,
Produced by... not aligned with PAL-60898

Come together

Come t

Without PARI Member logo, Produced by... aligned with PAL-60898

With PARI Member logo