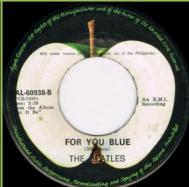

# APPLE PAL-60938 - THE LONG AND WINDING ROAD / FOR YOU BLUE

Without Pari Member logo, no spacing over (Lennon-McCartney)

Without Pari Member logo, spacing under and over (Lennon-

60938-A THE LONG AND WINDING ROAD THE BEATLE

Without Pari Member logo, no spacing under (Lennon-

McCartney)

With Pari Member logo

APPLE PAL-60945 - TWO OF US / ACROSS THE UNIVERSE

With print Selection from Album PCS-7196

HERE COMES

THE BEATLES

Stereo EMI-73-X-181-B