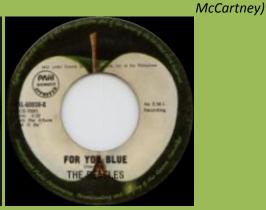

# APPLE PAL-60938 - THE LONG AND WINDING ROAD / FOR YOU BLUE

Without Pari Member logo, no spacing over (Lennon-McCartney)

Without Pari Member logo, spacing under and over (Lennon-

60938-A THE LONG AND WINDING ROAD THE BEATLE

Without Pari Member logo, no spacing under (Lennon-

McCartney)

With Pari Member logo

APPLE PAL-60945 - TWO OF US / ACROSS THE UNIVERSE

With print Selection from Album PCS-7196

HERE COMES

THE BEATLES

Stereo EMI-73-X-181-B