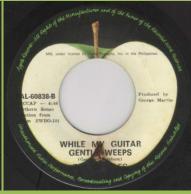

Produced... starts under P in Philippines





Produced... starts under 2nd i in Philippines

### APPLE PAL-60838 - OB-LA-DI, OB-LA-DA / WHILE MY GUITAR GENTLY WEEPS









### APPLE PAL-60860 - GET BACK / DON'T LET ME DOWN









No Side A print

No Side B print, R 5777 starts under I in Philippines



No Side A print



No Side B print, R 5777 starts under 2nd p in Philippines



With Side A print



No Side B print



With Side A print



With Side B print

# APPLE PAL-60871 - THE BALLAD OF JOHN AND YOKO / OLD BROWN SHOE





L-60871-A
CE 21304)

W. NCB
2-17

The Ballad of John and Yoko
Liampse Wilarity I
THE BEATLES

No Side A/B print



With Side A/B print



**APPLE PAL-60898 - COME TOGETHER / SOMETHING** 









Without PARI Member logo,
Produced by... not aligned with PAL-60898





Come together

Come t

Without PARI Member logo, Produced by... aligned with PAL-60898

With PARI Member logo

### APPLE PAL-60924 - LET IT BE / YOU KNOW MY NAME (LO