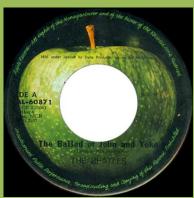

# APPLE PAL-60871 - THE BALLAD OF JOHN AND YOKO / OLD BROWN SHOE

L-60871-A
CE 21304)

W. NCB
2-17

The Ballad of John and Yoko
Liampse Wilarity I
THE BEATLES

No Side A/B print

With Side A/B print

**APPLE PAL-60898 - COME TOGETHER / SOMETHING** 