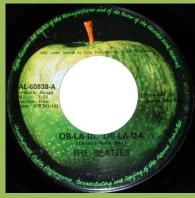

Produced... starts under P in Philippines





Produced... starts under 2nd i in Philippines

### APPLE PAL-60838 - OB-LA-DI, OB-LA-DA / WHILE MY GUITAR GENTLY WEEPS









### APPLE PAL-60860 - GET BACK / DON'T LET ME DOWN









No Side A print

No Side B print, R 5777 starts under I in Philippines



No Side A print



No Side B print, R 5777 starts under 2nd p in Philippines



With Side A print



No Side B print



With Side A print



With Side B print

# APPLE PAL-60871 - THE BALLAD OF JOHN AND YOKO / OLD BROWN SHOE





L-60871-A
CE 21304)

W. NCB
2-17

The Ballad of John and Yoko
Liampse Wilarity I
THE BEATLES

No Side A/B print



With Side A/B print



**APPLE PAL-60898 - COME TOGETHER / SOMETHING** 









Without PARI Member logo,
Produced by... not aligned with PAL-60898





Come together

Come t

Without PARI