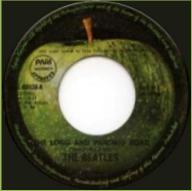

# APPLE PAL-60938 - THE LONG AND WINDING ROAD / FOR YOU BLUE

Without Pari Member logo, no spacing over (Lennon-McCartney)

Without Pari Member logo, spacing under and over (Lennon-

60938-A THE LONG AND WINDING ROAD THE BEATLE