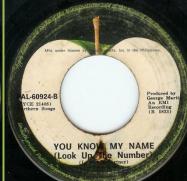

With Side A print



No Side B print



With Side A print



With Side B print

# APPLE PAL-60871 - THE BALLAD OF JOHN AND YOKO / OLD BROWN SHOE





L-60871-A
CE 21304)

W. NCB
2-17

The Ballad of John and Yoko
Liampse Wilarity I
THE BEATLES

No Side A/B print



With Side A/B print



**APPLE PAL-60898 - COME TOGETHER / SOMETHING** 









Without PARI Member logo,
Produced by... not aligned with PAL-60898





Come together

Come t

Without PARI Member logo, Produced by... aligned with PAL-60898

With PARI Member logo

### APPLE PAL-60924 - LET IT BE / YOU KNOW MY NAME (LOOK UP THE NUMBER)









Without Pari Member logo, no spacing under PAL-60924, Northern aligned with Produced by





Without Pari Member logo, no spacing under PAL-60924, Northern aligned with George Martin





Without Pari Member logo, with spacing under PAL-60924





With Pari Member logo

# APPLE PAL-60938 - THE LONG AND WINDING ROAD / FOR YOU BLUE









Without Pari Member logo, no spacing over (Lennon-McCartney)

Without Pari Member logo, spacing under and over (Lennon-





60938-A THE LONG AND WINDING ROAD THE BEATLE



Without Pari Member logo, no spacing under (Lennon-

McCartney)





With Pari Member logo

APPLE PAL-60945 - TWO OF US / ACROSS THE UNIVERSE









With print Selection from Album PCS-7196

HERE COMES

THE BEATLES

Stereo EMI-73-X-181-B





With print Apple 2995

# EMI 73-X-181 - GOLDEN SLUMBERS - CARRY THAT WEIGHT / HERE COMES THE SUN



For Promotion - Not For Sale With Apple Records print





With Apple Records print