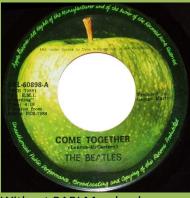

# APPLE PAL-60871 - THE BALLAD OF JOHN AND YOKO / OLD BROWN SHOE

L-60871-A
CE 21304)

W. NCB
2-17

The Ballad of John and Yoko
Liampse Wilarity I
THE BEATLES

No Side A/B print

With Side A/B print

**APPLE PAL-60898 - COME TOGETHER / SOMETHING** 

Without PARI Member logo,
Produced by... not aligned with PAL-60898

Come together

Come t

Without PARI Member logo, Produced by... aligned with PAL-60898

With PARI Member logo