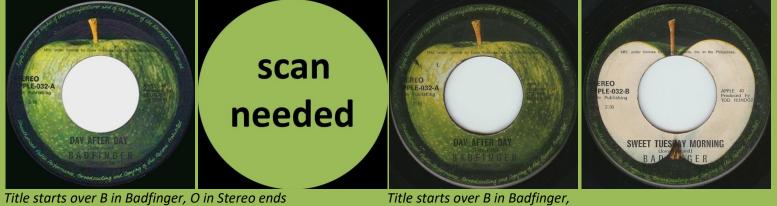

#### APPLE-031 - JEFFERSON / WATER, PAPER AND CLAY (Mary Hopkin)

APPLE-032 - DAY AFTER DAY / SWEET TUESDAY MORNING (Badfinger)

Title starts over B in Badfinger, O in Stereo ends over O in Apple-032, Produced by is aligned with Apple 32A on both sides

Title starts over B in Badfinger, O in Stereo ends over "-" in Apple-032, Apple 40 is aligned with Apple 32A on A-side

Title starts over spacing between B & A in Badfinger