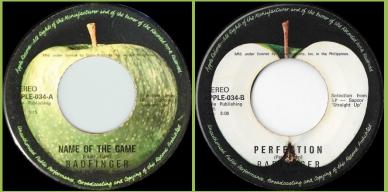

#### APPLE-034 - NAME OF THE GAME / PERFECTION (Badfinger)

Spacing over and under LP - Sapcor

with Produced by is aligned with Apple 32A on A side, Apple 40 is aligned with Apple 32A on B-side

No spacing over and under LP - Sapcor