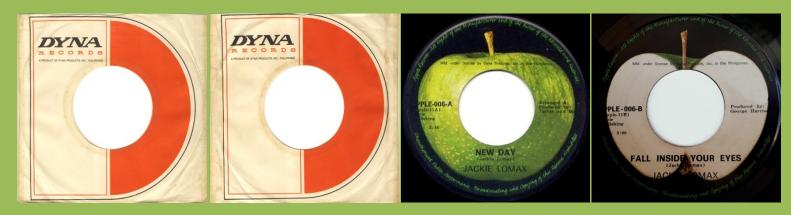

#### APPLE-005 - GOODBYE / SPARROW (Mary Hopkin)

With print Arr. by

With print Arranged by

Green Apple on both sides

APPLE-006 - NEW DAY / FALL INSIDE YOUR EYES (Jackie Lomax)

APPLE-008 - WHAT ABOUT YOU / THAT'S THE WAY GOD PLANNED IT (Billy Preston)