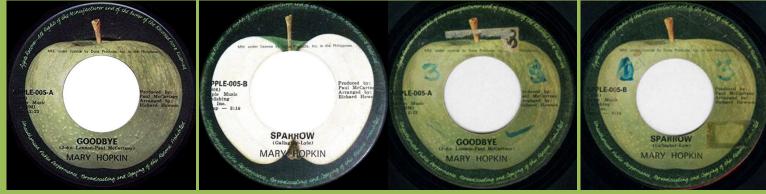

#### APPLE-005 - GOODBYE / SPARROW (Mary Hopkin)

With print Arr. by

With print Arranged by

Green Apple on both sides

APPLE-006 - NEW DAY / FALL INSIDE YOUR EYES (Jackie Lomax)

APPLE-008 - WHAT ABOUT YOU / THAT'S THE WAY GOD PLANNED IT (Billy Preston)