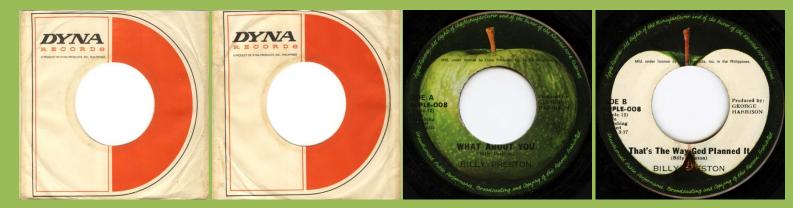

#### APPLE-005 - GOODBYE / SPARROW (Mary Hopkin)

With print Arr. by

With print Arranged by

Green Apple on both sides

APPLE-006 - NEW DAY / FALL INSIDE YOUR EYES (Jackie Lomax)

APPLE-008 - WHAT ABOUT YOU / THAT'S THE WAY GOD PLANNED IT (Billy Preston)