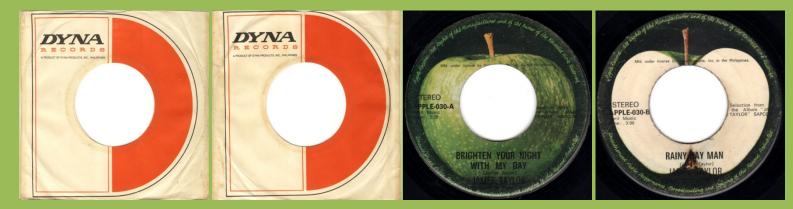

APPLE-028 - GOD SAVE US / DO THE OZ (Bill Elliot and the Elastic Oz Band)

APPLE-030 - BRIGHTEN YOUR NIGHT WITH MY DAY / RAINY DAY MAN (James Taylor)