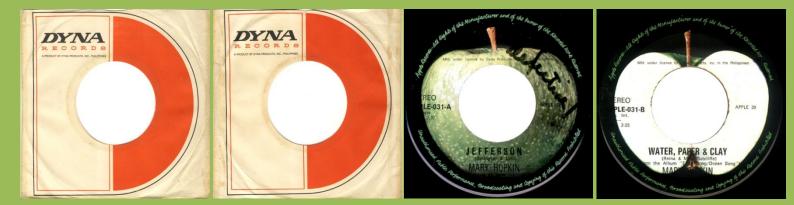

#### APPLE-031 - JEFFERSON / WATER, PAPER AND CLAY (Mary Hopkin)

APPLE-032 - DAY AFTER DAY / SWEET TUESDAY MORNING (Badfinger)

Title starts over B in Badfinger, O in Stereo ends over O in Apple-032, Produced by is aligned with Apple 32A on both sides