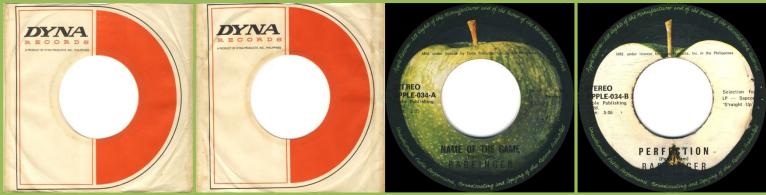

#### APPLE-034 - NAME OF THE GAME / PERFECTION (Badfinger)

Spacing over and under LP - Sapcor

with Produced by is aligned with Apple 32A on A side, Apple 40 is aligned with Apple 32A on B-side

No spacing over and under LP - Sapcor