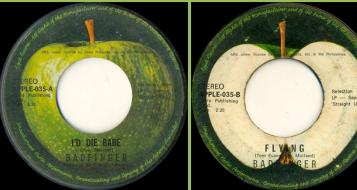

## APPLE-035 - I'D DIE BABE / FLYING (Badfinger)

O in STEREO stops over - in 036