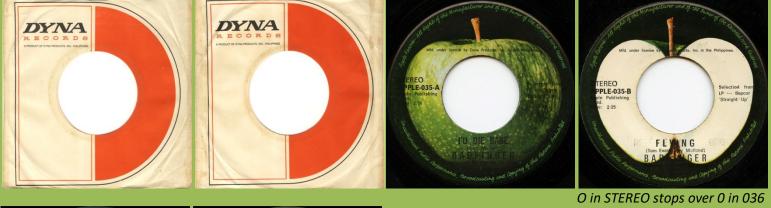

## APPLE-035 - I'D DIE BABE / FLYING (Badfinger)

O in STEREO stops over - in 036