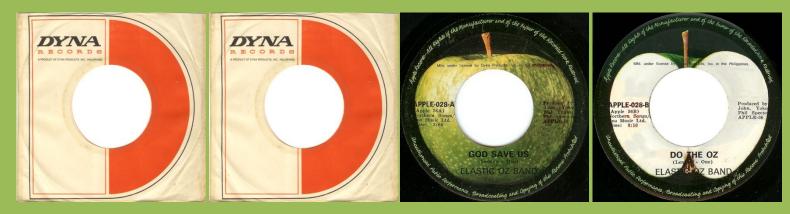

APPLE-028 - GOD SAVE US / DO THE OZ (Bill Elliot and the Elastic Oz Band)

APPLE-030 - BRIGHTEN YOUR NIGHT WITH MY DAY / RAINY DAY MAN (James Taylor)