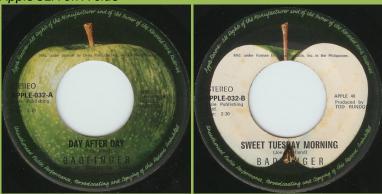

#### APPLE-031 - JEFFERSON / WATER, PAPER AND CLAY (Mary Hopkin)

APPLE-032 - DAY AFTER DAY / SWEET TUESDAY MORNING (Badfinger)

Title starts over B in Badfinger, O in Stereo ends over O in Apple-032, Produced by is aligned with Apple 32A on both sides

Title starts over B in Badfinger, O in Stereo ends over "-" in Apple-032, Apple 40 is aligned with Apple 32A on A-side

Title starts over spacing between B & A in Badfinger