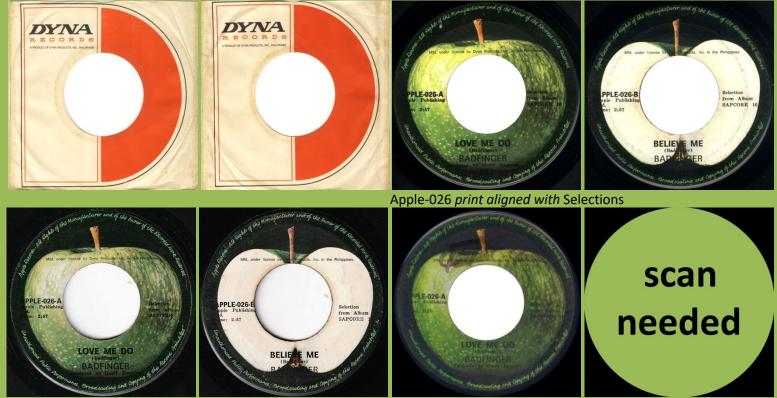

## APPLE-026 - LOVE ME DO / BELIEVE ME (Badfinger)

*Space between* Apple-026 & Apple Publishing *print aligned with* Selections

Apple Publishing print aligned with Selections

APPLE-027 - LET MY NAME BE SORROW / KEW GARDENS (Mary Hopkin)