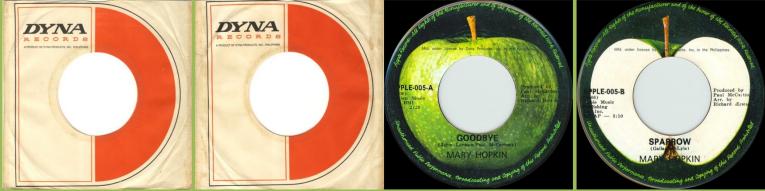

#### APPLE-005 - GOODBYE / SPARROW (Mary Hopkin)

With print Arr. by

With print Arranged by

Green Apple on both sides

APPLE-006 - NEW DAY / FALL INSIDE YOUR EYES (Jackie Lomax)

APPLE-008 - WHAT ABOUT YOU / THAT'S THE WAY GOD PLANNED IT (Billy Preston)