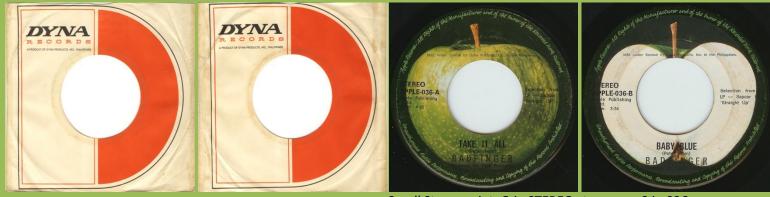

## APPLE-036 - TAKE IT ALL / BABY BLUE (Badfinger)

Small Stereo print, O in STEREO stops over 0 in 036