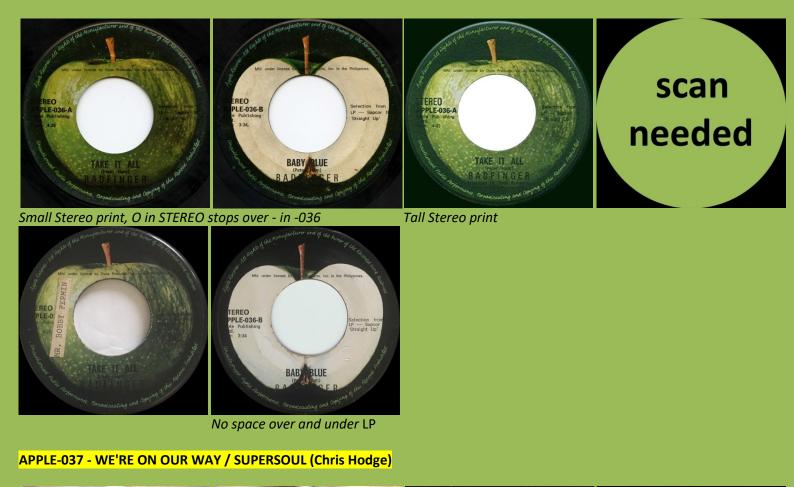

## APPLE-036 - TAKE IT ALL / BABY BLUE (Badfinger)

Small Stereo print, O in STEREO stops over 0 in 036