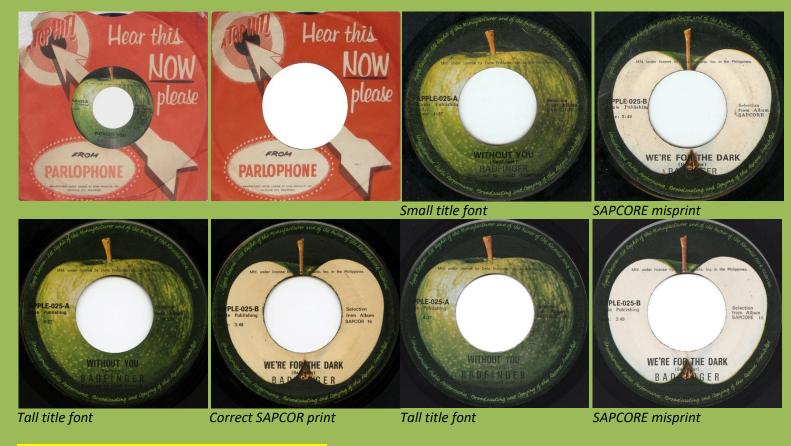

# APPLE-024 - YOU GIVE ME JOY JOY / GONNA GET MY BABY BACK (Doris Troy)

APPLE-025 - WITHOUT YOU / WE'RE FOR THE DARK (Badfinger)