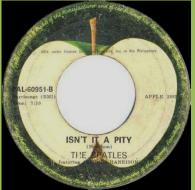

## APPLE PAL-60951 - MY SWEET LORD / ISN'T IT A PITY

PAL-number aligned with Apple 2969

Harrisongs (BMI) aligned with Apple 2969, no space under (Harrison) on A-side

Harrisongs (BMI) *aligned with* Apple 2969, *space under* (Harrison) *on A-side* 

Time print aligned with Apple 2969

B-side print Featuring George Harrison