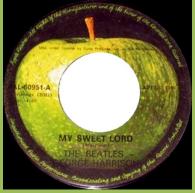

## APPLE PAL-60951 - MY SWEET LORD / ISN'T IT A PITY

PAL-number aligned with Apple 2969

Harrisongs (BMI) aligned with Apple 2969, no space under (Harrison) on A-side

Harrisongs (BMI) *aligned with* Apple 2969, *space under* (Harrison) *on A-side* 

Time print aligned with Apple 2969

B-side print Featuring George Harrison