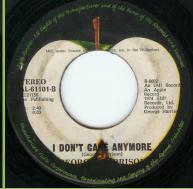

## APPLE PAL-61061 - GIVE ME LOVE (GIVE ME PEACE ON EARTH) / MISS O'DELL

APPLE PAL-61101 - DING DONG, DING DONG / I DON'T CARE ANYMORE

APPLE PAL-61118 - DARK HORSE / HARI'S ON TOUR (EXPRESS)

O in Stereo over spacing between 2nd and 3d "1" in 61118 number