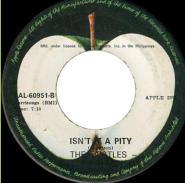

## APPLE PAL-60951 - MY SWEET LORD / ISN'T IT A PITY

PAL-number aligned with Apple 2969

Harrisongs (BMI) aligned with Apple 2969, no space under (Harrison) on A-side

Harrisongs (BMI) *aligned with* Apple 2969, *space under* (Harrison) *on A-side* 

Time print aligned with Apple 2969

B-side print Featuring George Harrison