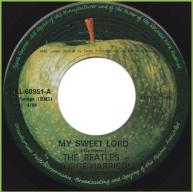

## APPLE PAL-60951 - MY SWEET LORD / ISN'T IT A PITY

PAL-number aligned with Apple 2969

Harrisongs (BMI) aligned with Apple 2969, no space under (Harrison) on A-side

Harrisongs (BMI) *aligned with* Apple 2969, *space under* (Harrison) *on A-side* 

Time print aligned with Apple 2969

B-side print Featuring George Harrison