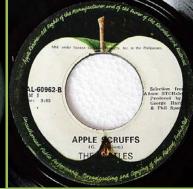

## APPLE PAL-60962 - WHAT IS LIFE / APPLE SCRUFFS

**APPLE-029 - BANGLA-DESH / DEEP BLUE** 

Titles in small font

Titles in tall font