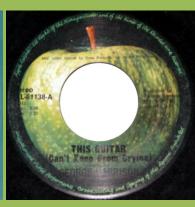

ongs (BMI) aligned with Apple 2969, no space under (Harrison) on A-side





Harrisongs (BMI) *aligned with* Apple 2969, *space under* (Harrison) *on A-side* 



Time print aligned with Apple 2969



B-side print Featuring George Harrison

## APPLE PAL-60962 - WHAT IS LIFE / APPLE SCRUFFS









**APPLE-029 - BANGLA-DESH / DEEP BLUE** 









Titles in small font





Titles in tall font

## APPLE PAL-61061 - GIVE ME LOVE (GIVE ME PEACE ON EARTH) / MISS O'DELL









APPLE PAL-61101 - DING DONG, DING DONG / I DON'T CARE ANYMORE









APPLE PAL-61118 - DARK HORSE / HARI'S ON TOUR (EXPRESS)









O in Stereo over spacing between 2nd and 3d "1" in 61118 number





O in Stereo over 2nd "1" in 61118 number

## APPLE PAL-61138 - THIS GUITAR (CAN'T KEEP FROM CRYING) / MAYA LOVE