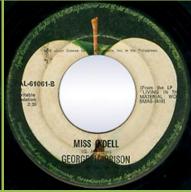

## APPLE PAL-61061 - GIVE ME LOVE (GIVE ME PEACE ON EARTH) / MISS O'DELL

APPLE PAL-61101 - DING DONG, DING DONG / I DON'T CARE ANYMORE

APPLE PAL-61118 - DARK HORSE / HARI'S ON TOUR (EXPRESS)

O in Stereo over spacing between 2nd and 3d "1" in 61118 number