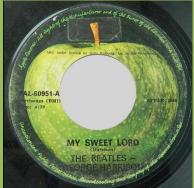

## APPLE PAL-60951 - MY SWEET LORD / ISN'T IT A PITY

PAL-number aligned with Apple 2969

Harrisongs (BMI) aligned with Apple 2969, no space under (Harrison) on A-side

Harrisongs (BMI) *aligned with* Apple 2969, *space under* (Harrison) *on A-side* 

Time print aligned with Apple 2969

B-side print Featuring George Harrison