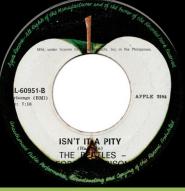

## APPLE PAL-60951 - MY SWEET LORD / ISN'T IT A PITY

PAL-number aligned with Apple 2969

Harrisongs (BMI) aligned with Apple 2969, no space under (Harrison) on A-side

Harrisongs (BMI) *aligned with* Apple 2969, *space under* (Harrison) *on A-side* 

Time print aligned with Apple 2969

B-side print Featuring George Harrison