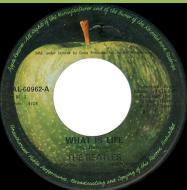

## APPLE PAL-60962 - WHAT IS LIFE / APPLE SCRUFFS

**APPLE-029 - BANGLA-DESH / DEEP BLUE** 

Titles in small font

Titles in tall font