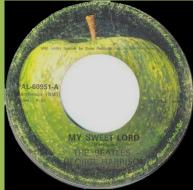

## APPLE PAL-60951 - MY SWEET LORD / ISN'T IT A PITY

PAL-number aligned with Apple 2969

Harrisongs (BMI) aligned with Apple 2969, no space under (Harrison) on A-side

Harrisongs (BMI) *aligned with* Apple 2969, *space under* (Harrison) *on A-side* 

Time print aligned with Apple 2969

B-side print Featuring George Harrison