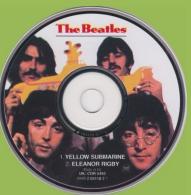

## PARLOPHONE/APPLE CD BSCP 1 – THE BEATLES CD SINGLES COLLECTION [22 CD-Singles Box]

Version #1, Apple logo on spine of box and rear of individual CD-Single sleeves, CD's are pressed in Austria

Printed in U.K. on rear covers