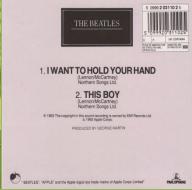

## PARLOPHONE/APPLE CD BSCP 1 – THE BEATLES CD SINGLES COLLECTION [22 CD-Singles Box]

Version #1, Apple logo on spine of box and rear of individual CD-Single sleeves, CD's are pressed in Austria

Printed in U.K. on rear covers