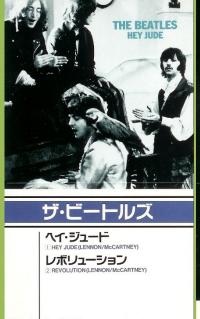

## EMI-ODEON XP10-2068 - HEY JUDE / REVOLUTION [3-inch CD]

Apple logo on rear cover

BEATLES 1 ヘイ・ジュード ② レボリューション REVOLUTION(Lennon/McCartney) 3'22" Northern Songs Ltd. プロデュース&アレンジ/ジョージ・マーティン

Tri-fold lyric sheet