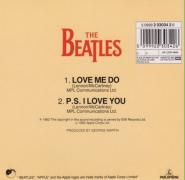

## PARLOPHONE/APPLE CD BSCP 1 – THE BEATLES CD SINGLES COLLECTION [22 CD-Singles Box]

THE BEATLES

1. LOVE ME DO 2. P.S.I LOVE YOU

UK: COR 4949
5 09992 000942 0

UK: COR 4949
5 09992 000942 0

Printed in U.K. on rear covers