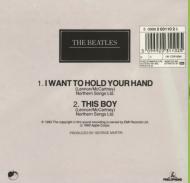

## PARLOPHONE/APPLE CD BSCP 1 – THE BEATLES CD SINGLES COLLECTION [22 CD-Singles Box]

Version #1, Apple logo on spine of box and rear of individual CD-Single sleeves, CD's are pressed in Austria

Printed in U.K. on rear covers