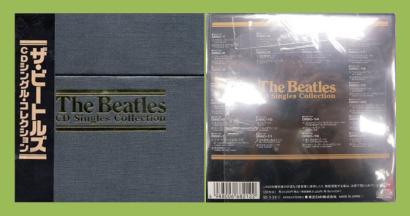

### EMI-ODEON/APPLE TOCP 7701-22 - THE BEATLES CD SINGLES COLLECTION [22 CD-Singles Box]