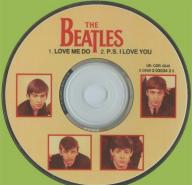

## PARLOPHONE/APPLE CD BSCP 1 – THE BEATLES CD SINGLES COLLECTION [22 CD-Singles Box]

THE BEATLES

1. LOVE ME DO 2. P.S.I LOVE YOU

UK: COR 4949
5 09992 000942 0

UK: COR 4949
5 09992 000942 0

Printed in U.K. on rear covers