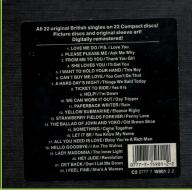

# CAPITOL/PARLOPHONE/APPLE C2 0777 7 15901 2 2 – THE BEATLES CD SINGLES COLLECTION [22 CD-Singles Box]

Apple logo on spine of box and rear of individual CD-Single sleeves