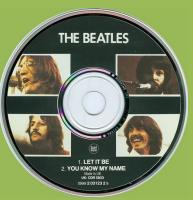

## PARLOPHONE/APPLE CD BSCP 1 – THE BEATLES CD SINGLES COLLECTION [22 CD-Singles Box]

Version #1, Apple logo on spine of box and rear of individual CD-Single sleeves, CD's are pressed in Austria

Printed in U.K. on rear covers