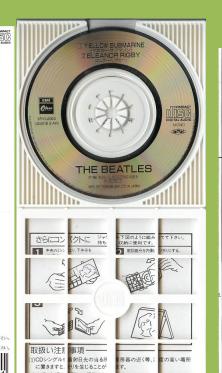

Made in EU on discs

5 0999 2 03114 2 1 5 0999 20" 3114 2 1

**JAPAN** 

EMI-ODEON XP10-2063 – YELLOW SUBMARINE / ELEANOR RIGBY [3-inch CD]

-1111

HEY JUDE

Tri-fold lyric sheet