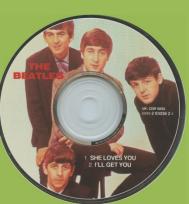

## PARLOPHONE/APPLE CD BSCP 1 – THE BEATLES CD SINGLES COLLECTION [22 CD-Singles Box]

Version #1, Apple logo on spine of box and rear of individual CD-Single sleeves, CD's are pressed in Austria

Printed in U.K. on rear covers