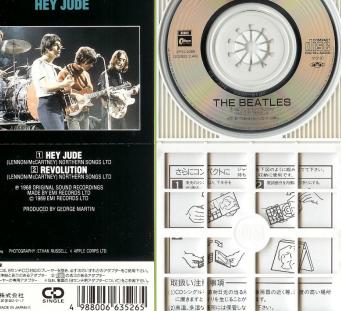

## EMI-ODEON XP10-2068 - HEY JUDE / REVOLUTION [3-inch CD]

Apple logo on rear cover

BEATLES 1 ヘイ・ジュード ② レボリューション REVOLUTION(Lennon/McCartney) 3'22" Northern Songs Ltd. プロデュース&アレンジ/ジョージ・マーティン

Tri-fold lyric sheet