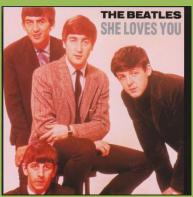

## PARLOPHONE/APPLE CD BSCP 1 – THE BEATLES CD SINGLES COLLECTION [22 CD-Singles Box]

Version #1, Apple logo on spine of box and rear of individual CD-Single sleeves, CD's are pressed in Austria

Printed in U.K. on rear covers