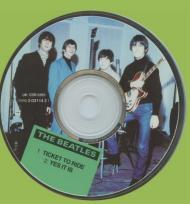

## PARLOPHONE/APPLE CD BSCP 1 – THE BEATLES CD SINGLES COLLECTION [22 CD-Singles Box]

Version #1, Apple logo on spine of box and rear of individual CD-Single sleeves, CD's are pressed in Austria

Printed in U.K. on rear covers