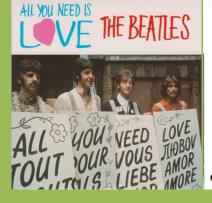

## PARLOPHONE/APPLE CD BSCP 1 – THE BEATLES CD SINGLES COLLECTION [22 CD-Singles Box]

Version #1, Apple logo on spine of box and rear of individual CD-Single sleeves, CD's are pressed in Austria

Printed in U.K. on rear covers