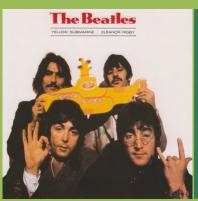

## PARLOPHONE/APPLE CD BSCP 1 – THE BEATLES CD SINGLES COLLECTION [22 CD-Singles Box]

Version #1, Apple logo on spine of box and rear of individual CD-Single sleeves, CD's are pressed in Austria

Printed in U.K. on rear covers