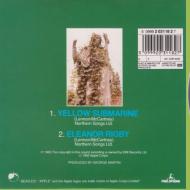

## PARLOPHONE/APPLE CD BSCP 1 – THE BEATLES CD SINGLES COLLECTION [22 CD-Singles Box]

Version #1, Apple logo on spine of box and rear of individual CD-Single sleeves, CD's are pressed in Austria

Printed in U.K. on rear covers