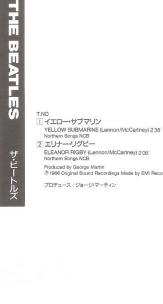

Made in EU on discs

5 0999 2 03114 2 1 5 0999 20" 3114 2 1

**JAPAN** 

EMI-ODEON XP10-2063 – YELLOW SUBMARINE / ELEANOR RIGBY [3-inch CD]

-1111

HEY JUDE

Tri-fold lyric sheet