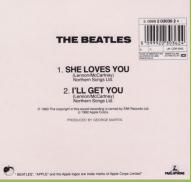

## PARLOPHONE/APPLE CD BSCP 1 – THE BEATLES CD SINGLES COLLECTION [22 CD-Singles Box]

Version #1, Apple logo on spine of box and rear of individual CD-Single sleeves, CD's are pressed in Austria

Printed in U.K. on rear covers