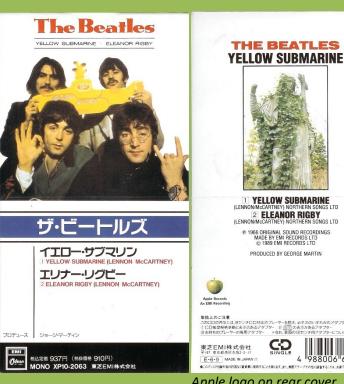

Made in EU on discs

5 0999 2 03114 2 1 5 0999 20" 3114 2 1

**JAPAN** 

EMI-ODEON XP10-2063 – YELLOW SUBMARINE / ELEANOR RIGBY [3-inch CD]

-1111

HEY JUDE

Tri-fold lyric sheet

## EMI-ODEON XP10-2068 - HEY JUDE / REVOLUTION [3-inch CD]

Apple logo on rear cover

BEATLES 1 ヘイ・ジュード ② レボリューション REVOLUTION(Lennon/McCartney) 3'22" Northern Songs Ltd. プロデュース&アレンジ/ジョージ・マーティン

Tri-fold lyric sheet