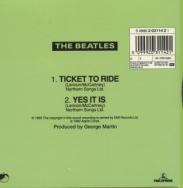

## PARLOPHONE/APPLE CD BSCP 1 – THE BEATLES CD SINGLES COLLECTION [22 CD-Singles Box]

Version #1, Apple logo on spine of box and rear of individual CD-Single sleeves, CD's are pressed in Austria

Printed in U.K. on rear covers