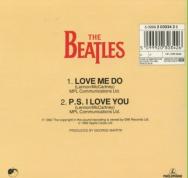

## PARLOPHONE/APPLE CD BSCP 1 – THE BEATLES CD SINGLES COLLECTION [22 CD-Singles Box]

THE BEATLES

1. LOVE ME DO 2. P.S.I LOVE YOU

UK: COR 4949
5 09992 000942 0

UK: COR 4949
5 09992 000942 0

Printed in U.K. on rear covers