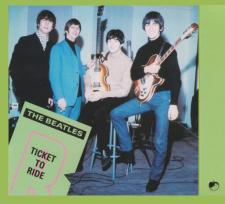

## PARLOPHONE/APPLE CD BSCP 1 – THE BEATLES CD SINGLES COLLECTION [22 CD-Singles Box]

THE BEATLES

1. LOVE ME DO 2. P.S.I LOVE YOU

UK: COR 4949
5 09992 000942 0

UK: COR 4949
5 09992 000942 0

Printed in U.K. on rear covers