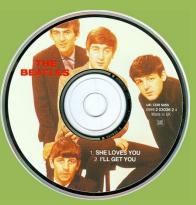

## PARLOPHONE/APPLE CD BSCP 1 – THE BEATLES CD SINGLES COLLECTION [22 CD-Singles Box]

Version #1, Apple logo on spine of box and rear of individual CD-Single sleeves, CD's are pressed in Austria

Printed in U.K. on rear covers