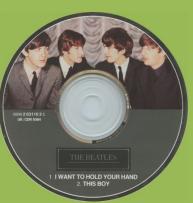

## PARLOPHONE/APPLE CD BSCP 1 – THE BEATLES CD SINGLES COLLECTION [22 CD-Singles Box]

Version #1, Apple logo on spine of box and rear of individual CD-Single sleeves, CD's are pressed in Austria

Printed in U.K. on rear covers