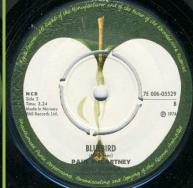

## APPLE 7E006-05529 - MRS. VANDEBILT / BLUEBIRD

APPLE R 5996 - JET / LET ME ROLL IT