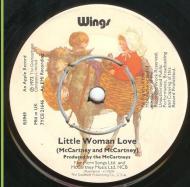

#### APPLE R 5949 - MARY HAD A LITTLE LAMB / LITTLE WOMAN LOVE

"Mfd. In UK" print, Norwegian pressings can be identified by the smooth label edge