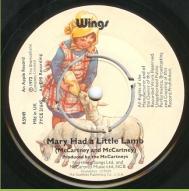

#### APPLE R 5949 - MARY HAD A LITTLE LAMB / LITTLE WOMAN LOVE

"Mfd. In UK" print, Norwegian pressings can be identified by the smooth label edge