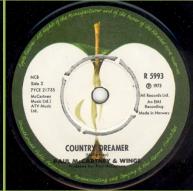

t, boxed NCB

Swedish printed labels

## APPLE 7E006-04864M - EAT AT HOME / SMILE AWAY



**PAUL & LINDA McCARTNEY** 





Sharp core print





Blurry core print

APPLE R 5936 - GIVE IRELAND BACK TO THE IRISH / GIVE IRELAND BACK TO THE IRISH (VERSION)









#### APPLE R 5949 - MARY HAD A LITTLE LAMB / LITTLE WOMAN LOVE









"Mfd. In UK" print, Norwegian pressings can be identified by the smooth label edge

### APPLE 7E006-05208 - HI, HI, HI / C MOON







### APPLE R 5987 - LIVE AND LET DIE / I LIE AROUND







Co. Limited *starts under* e *in* The



McCartney aligned left of Music



Co. Limited starts after e in The



McCartney aligned with Music Co. Limited starts under e



*in* The



McCartney aligned with Music

# **APPLE R 5993 - HELEN WHEELS / COUNTRY DREAMER**









## APPLE 7E006-05529 - MRS. VANDEBILT / BLUEBIRD









APPLE R 5996 - JET / LET ME ROLL IT