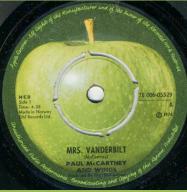

## APPLE 7E006-05529 - MRS. VANDEBILT / BLUEBIRD

APPLE R 5996 - JET / LET ME ROLL IT