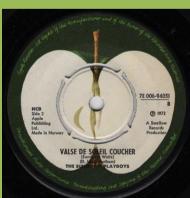

APPLE 36 - GOD SAVE US / DO THE OZ (Bill Elliot and the Elastic Oz Band)

APPLE 7E006-93159 - DAY AFTER DAY / SWEET TUESDAY MORNING (Badfinger)

APPLE 7E006-94051 - SATURDAY NITE SPECIAL / VALSE DE SOLEIL COUCHER (The Sundown Playboys)