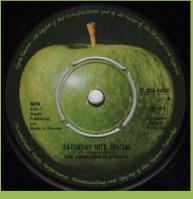

APPLE 36 - GOD SAVE US / DO THE OZ (Bill Elliot and the Elastic Oz Band)

APPLE 7E006-93159 - DAY AFTER DAY / SWEET TUESDAY MORNING (Badfinger)

APPLE 7E006-94051 - SATURDAY NITE SPECIAL / VALSE DE SOLEIL COUCHER (The Sundown Playboys)