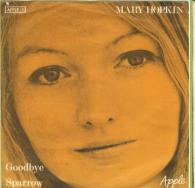

# PARLOPHONE APPLE 10 - GOODBYE / SPARROW (Mary Hopkin)

Advertisement on rear

Light orange front cover

Blank rear

Dark orange front cover

Blank rear

Blank rear cover can be found in various shades of orange