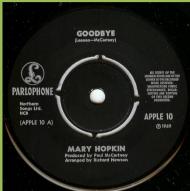

# PARLOPHONE APPLE 10 - GOODBYE / SPARROW (Mary Hopkin)

Advertisement on rear

Light orange front cover

Blank rear

Dark orange front cover

Blank rear

Blank rear cover can be found in various shades of orange

Small space over Apple Publ.

Apple 10 print on labels

Large space over Apple Publ.

Apple 10 print on labels

Medium space over Apple Publ. Apple 10 print on labels

small space over Northern

Small space over Apple Publ.