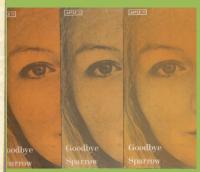

# PARLOPHONE APPLE 10 - GOODBYE / SPARROW (Mary Hopkin)

Advertisement on rear

Light orange front cover

Blank rear

Dark orange front cover

Blank rear

Blank rear cover can be found in various shades of orange