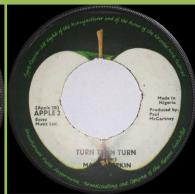

## APPLE 2 - THOSE WERE THE DAYS / TURN TURN TURN (Mary Hopkin)

**APPLE 10 - GOODBYE / SPARROW (Mary Hopkin)** 

(Apple IA)

APPLE IO

COODS

C

Light green Apple label

Apple 10