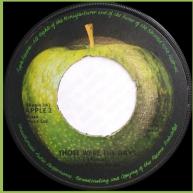

## APPLE 2 - THOSE WERE THE DAYS / TURN TURN TURN (Mary Hopkin)

**APPLE 10 - GOODBYE / SPARROW (Mary Hopkin)** 

(Apple IA)

APPLE IO

COODS

C

Light green Apple label

Apple 10