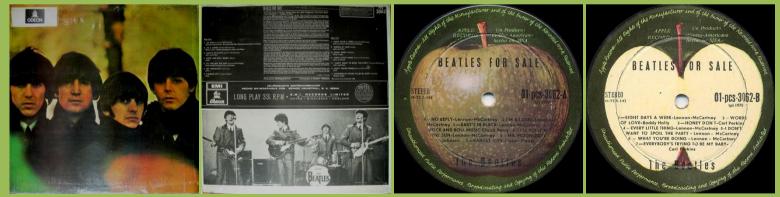

### APPLE 01-pcs-3062 – BEATLES FOR SALE

Large pressing ring

Small pressing ring