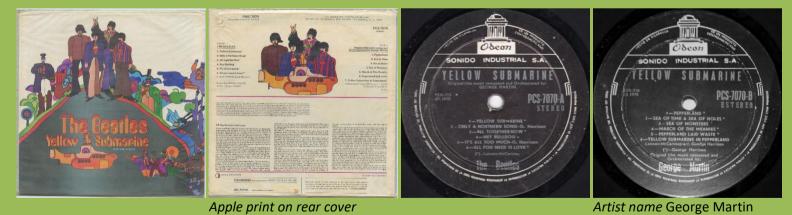

pressing ring, Silver label print, The Beatles starting with capitals

Black label print

APPLE 01 6096 - CON LOS BEATLES



### APPLE 01-pcs-3058 – A HARD DAY'S NIGHT





STEREO on right

### APPLE 01-pcs-3062 – BEATLES FOR SALE



Large pressing ring



Small pressing ring

# APPLE 01-pcs-3075 – RUBBER SOUL

Small and large pressing ring



APPLE 01-pcs-7009 – REVOLVER



### APPLE 01 pcs-7016 – A COLLECTION OF BEATLES OLDIES



Big pressing ring

Silver title print



Silver title print, release number on left



Big pressing ring

Black title print

## APPLE 01 smas-2653 – SGT. PEPPER'S LONELY HEARTS CLUB BAND



# APPLE 01 pcs-7067/8 – THE BEATLES [2-LP]



Top opening UK cover



Big and small pressing ring

Black title print

Small pressing ring

ODEON PCS 7070 – YELLOW SUBMARINE



CS-7070-



#### Artist name The Beatles

### APPLE 01 pcs-7070 – YELLOW SUBMARINE



#### ODEON 01-ELD 7088 – ABBEY ROAD



Apple print on rear cover

White label

APPLE 01-eld 7088 – ABBEY ROAD





STEREO on right side

And the second of the second o

Large and small pressing ring

on B-Side, the beatles starting

Neit Mal Evan

with lowercases

Porriorities and the second se

STEREO on right side, no perimeter print, light green background A BARANCA AND A AN

Small pressing ring on B-Side, The Beatles starting with capitals

### ODEON 01-PCS-7096 – LET IT BE [Box Set]



UK box



Book front

Box spine with Nicaraguan

sticker

Box insert



UK cover

Red Apple on rear

### APPLE 01-pcs-7096 – LET IT BE



Silver title print on A-side only, small pressing ring only, Stereo on left si