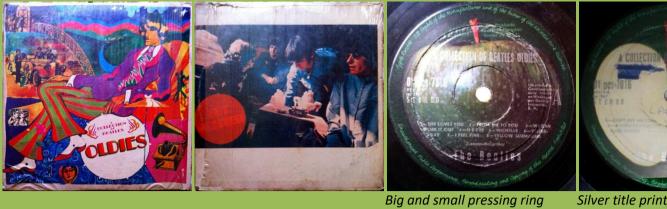

### APPLE 01 pcs-7016 – A COLLECTION OF BEATLES OLDIES

Big pressing ring

Silver title print

Silver title print, release number on left

Big pressing ring

Black title print