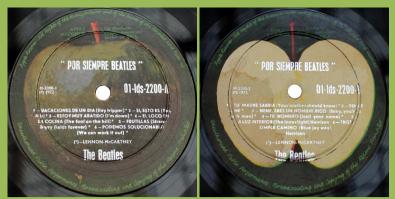

on right side

And the second of the second o

Large and small pressing ring

on B-Side, the beatles starting

Neit Mal Evan

with lowercases

Porriorities and the second se

STEREO on right side, no perimeter print, light green background A BARANCA AND A AN

Small pressing ring on B-Side, The Beatles starting with capitals

### ODEON 01-PCS-7096 – LET IT BE [Box Set]



UK box



Book front

Box spine with Nicaraguan

sticker

Box insert



UK cover

Red Apple on rear

### APPLE 01-pcs-7096 – LET IT BE



Silver title print on A-side only, small pressing ring only, Stereo on left side

### Light green label background

### ODEON 01-SO 385 – THE BEATLES AGAIN



APPLE on rear cover

### APPLE 01-so 385 – THE BEATLES AGAIN



### APPLE 01-slds 2299 – POR SIEMPRE BEATLES



Black lettering



Silver lettering

### APPLE 01-pcsp 717 – THE BEATLES 1962-1966 [2-LP]



### Stereo print on right

# APPLE 01-pcsp 718 – THE BEATLES 1967-1970 [2-LP]





Some copies with Panama print on sticker on rear (detail)



Small & large pressing ring