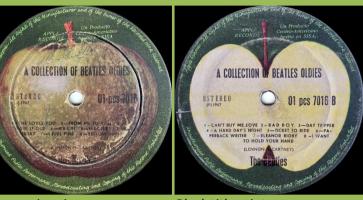

### APPLE 01 pcs-7016 – A COLLECTION OF BEATLES OLDIES

Big pressing ring

Silver title print

Silver title print, release number on left

Big pressing ring

Black title print