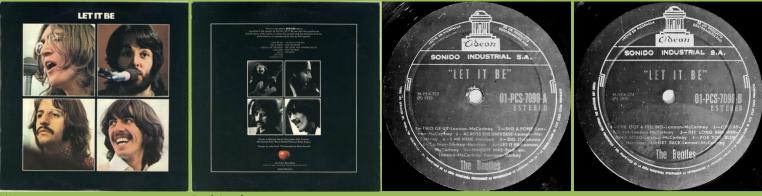

### ODEON 01-PCS-7096 – LET IT BE [Box Set]

UK box

Book front

Box spine with Nicaraguan

sticker

Box insert

UK cover

Red Apple on rear

### APPLE 01-pcs-7096 – LET IT BE

Silver title print on A-side only, small pressing ring only, Stereo on left side