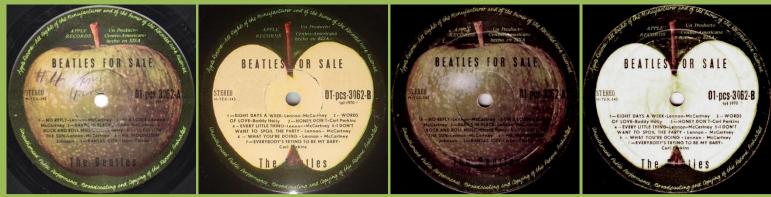

### APPLE 01-pcs-3062 – BEATLES FOR SALE

Large pressing ring

Small pressing ring