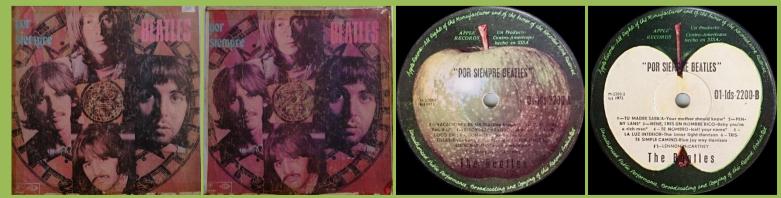

Y ROAD





STEREO on right side

And the second of the second o

Large and small pressing ring

on B-Side, the beatles starting

Neit Mal Evan

with lowercases

Porriorities and the second se

STEREO on right side, no perimeter print, light green background A BARANCA AND A AN

Small pressing ring on B-Side, The Beatles starting with capitals

### ODEON 01-PCS-7096 – LET IT BE [Box Set]



UK box



Book front

Box spine with Nicaraguan

sticker

Box insert



UK cover

Red Apple on rear

### APPLE 01-pcs-7096 – LET IT BE



Silver title print on A-side only, small pressing ring only, Stereo on left side

### Light green label background

### ODEON 01-SO 385 – THE BEATLES AGAIN



APPLE on rear cover

### APPLE 01-so 385 – THE BEATLES AGAIN



### APPLE 01-slds 2299 – POR SIEMPRE BEATLES



Black lettering



Silver lettering

### APPLE 01-pcsp 717 – THE BEATLES 1962-1966 [2-LP]



### Stereo print on right

# APPLE 01-pcsp 718 – THE BEATLES 1967-1970 [2-LP]





Some copies with Panama print on sticker on rear (detail)



Small & large pressing ring