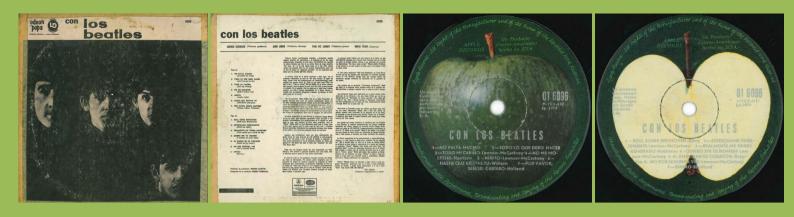

#### APPLE 01-pcs-3042 – PLEASE PLEASE ME

Large pressing ring, Silver label print, The Beatles starting with capitals

Black label print

APPLE 01 6096 - CON LOS BEATLES