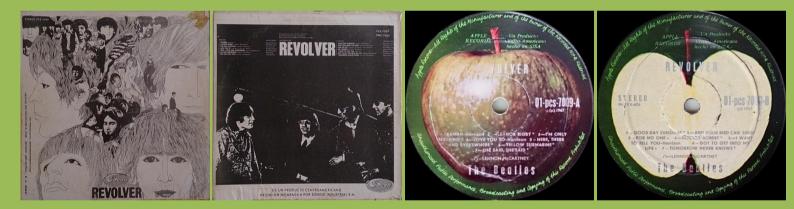

# APPLE 01-pcs-3075 – RUBBER SOUL

Small and large pressing ring

APPLE 01-pcs-7009 – REVOLVER