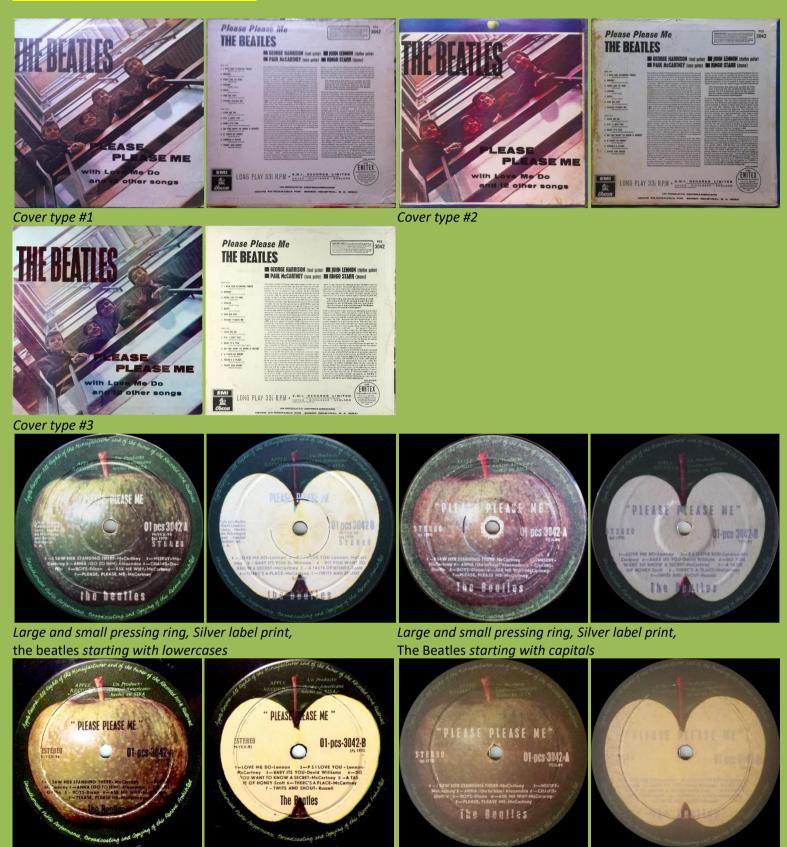

#### APPLE 01-pcs-3042 – PLEASE PLEASE ME

Large pressing ring, Silver label print, The Beatles starting with capitals

Black label print

APPLE 01 6096 - CON LOS BEATLES