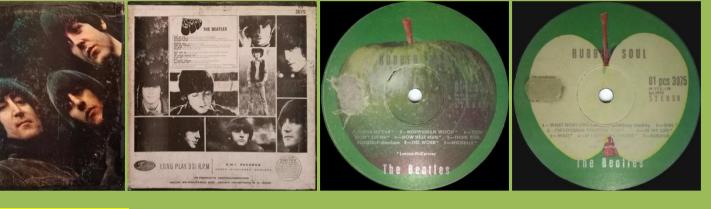

# APPLE 01-pcs-3075 – RUBBER SOUL

Small and large pressing ring

APPLE 01-pcs-7009 – REVOLVER