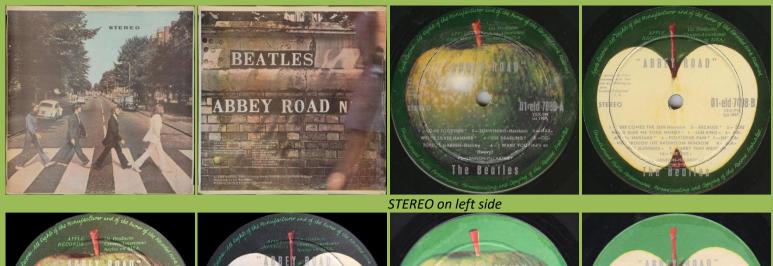

#### ODEON 01-ELD 7088 – ABBEY ROAD

Apple print on rear cover

White label

APPLE 01-eld 7088 – ABBEY ROAD

STEREO on right side

And the second of the second o

Large and small pressing ring

on B-Side, the beatles starting

Neit Mal Evan

with lowercases

Porriorities and the second se

STEREO on right side, no perimeter print, light green background A BARANCA AND A AN

Small pressing ring on B-Side, The Beatles starting with capitals