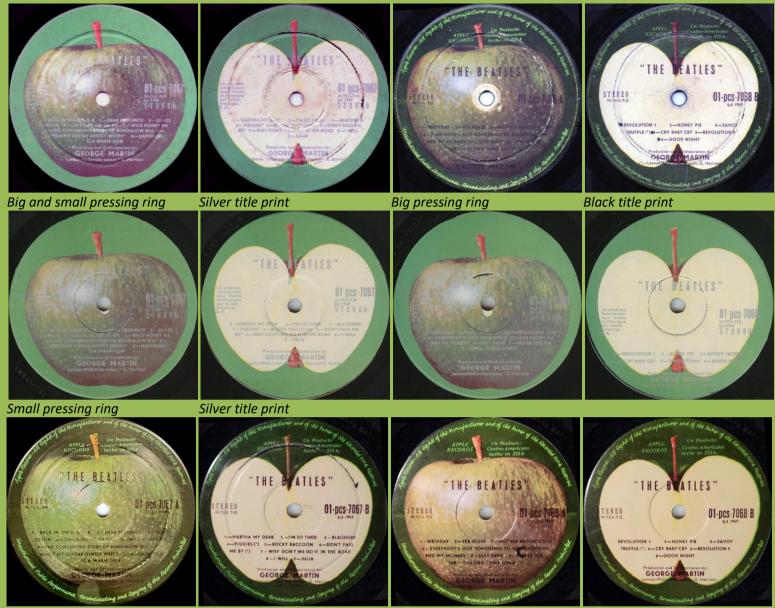

# APPLE 01 pcs-7067/8 – THE BEATLES [2-LP]

Top opening UK cover

Big and small pressing ring

Black title print

Small pressing ring

ODEON PCS 7070 – YELLOW SUBMARINE

CS-7070-