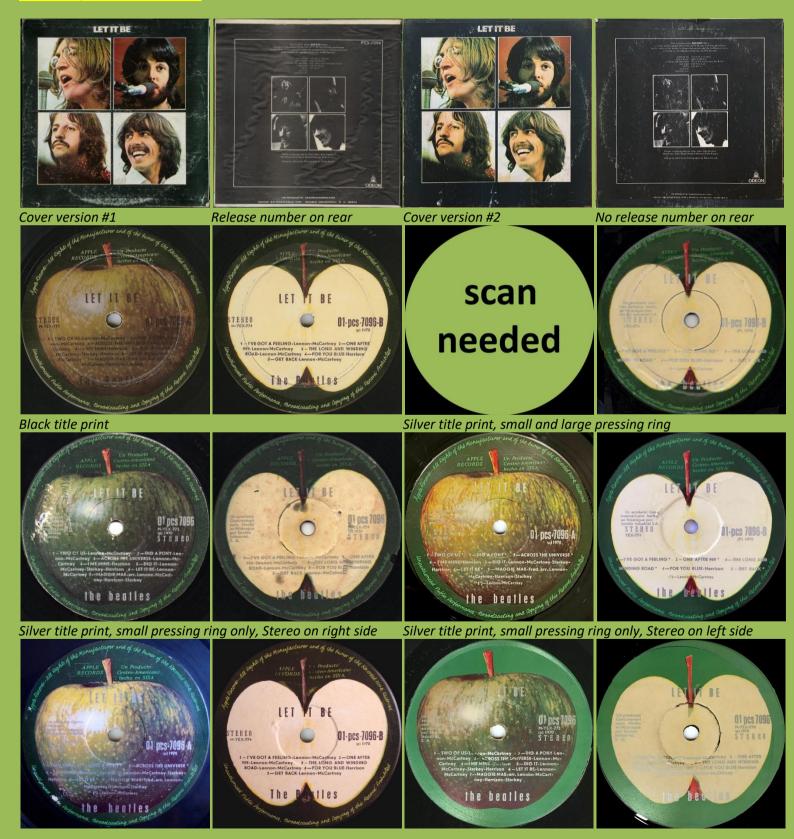

### APPLE 01-pcs-7096 – LET IT BE

Silver title print on A-side only, small pressing ring only, Stereo on left side

### Light green label background