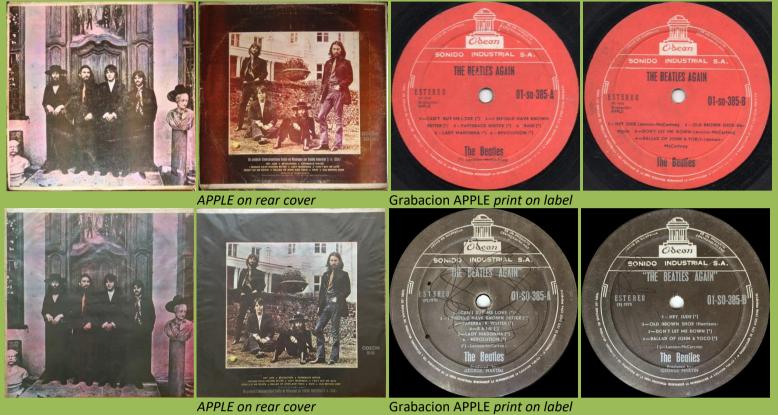

### ODEON 01-SO 385 – THE BEATLES AGAIN

APPLE on rear cover

### APPLE 01-so 385 – THE BEATLES AGAIN