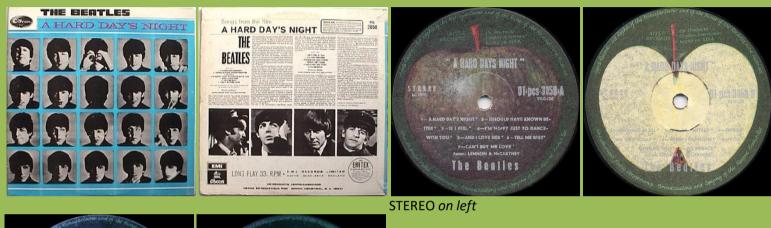

#### APPLE 01-pcs-3042 – PLEASE PLEASE ME



Large pressing ring, Silver label print, The Beatles starting with capitals

Black label print

APPLE 01 6096 - CON LOS BEATLES



### APPLE 01-pcs-3058 – A HARD DAY'S NIGHT





STEREO on right

### APPLE 01-pcs-3062 – BEATLES FOR SALE



Large pressing ring



Small pressing ring

# APPLE 01-pcs-3075 – RUBBER SOUL

Small and large pressing ring



APPLE 01-pcs-7009 – REVOLVER



### APPLE 01 pcs-7016 – A COLLECTION OF BEATLES OLDIES



Big pressing ring

Silver title print



Silver title print, release number on left



Big pressing ring

Black title print

## APPLE 01 smas-2653 – SGT. PEPPER'S LONELY HEARTS CLUB BAND



# APPLE 01 pcs-7067/8 – THE BEATLES [2-LP]



Top opening UK cover



Big and small pressing ring

Black title print

Small pressing ring

ODEON PCS 7070 – YELLOW SUBMARINE



CS-7070-



#### Artist name The Beatles

### APPLE 01 pcs-7070 – YELLOW SUBMARINE



#### ODEON 01-ELD 7088 – ABBEY ROAD



Apple print on rear cover

White label

AP