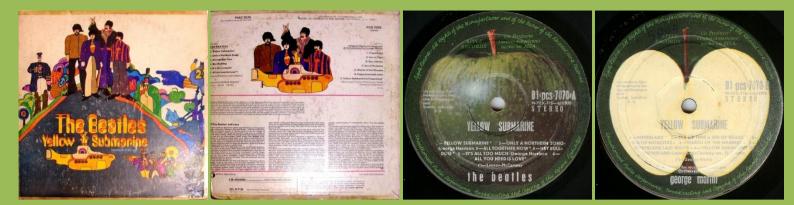

nt

APPLE 01 6096 - CON LOS BEATLES



### APPLE 01-pcs-3058 – A HARD DAY'S NIGHT





STEREO on right

### APPLE 01-pcs-3062 – BEATLES FOR SALE



Large pressing ring



Small pressing ring

# APPLE 01-pcs-3075 – RUBBER SOUL

Small and large pressing ring



APPLE 01-pcs-7009 – REVOLVER



### APPLE 01 pcs-7016 – A COLLECTION OF BEATLES OLDIES



Big pressing ring

Silver title print



Silver title print, release number on left



Big pressing ring

Black title print

## APPLE 01 smas-2653 – SGT. PEPPER'S LONELY HEARTS CLUB BAND



# APPLE 01 pcs-7067/8 – THE BEATLES [2-LP]



Top opening UK cover



Big and small pressing ring

Black title print

Small pressing ring

ODEON PCS 7070 – YELLOW SUBMARINE



CS-7070-



#### Artist name The Beatles

### APPLE 01 pcs-7070 – YELLOW SUBMARINE



#### ODEON 01-ELD 7088 – ABBEY ROAD



Apple print on rear cover

White label

APPLE 01-eld 7088 – ABBEY ROAD





STEREO on right side

And the second of the second o

Large and small pressing ring

on B-Side, the beatles starting

Neit Mal Evan

with lowercases

Porriorities and the second se

STEREO on right side, no perimeter print, light green background A BARANCA AND A AN

Small pressing ring on B-Side, The Beatles starting with capitals

### ODEON 01-PCS-7096 – LET IT BE [Box Set]



UK box



Book front

Box spine with Nicaraguan

sticker

Box insert



UK cover

Red Apple on rear

### APPLE 01-pcs-7096 – LET IT BE



Silver title print on A-side only, small pressing ring only, Stereo on left side

### Light green label background

### ODEON 01-SO 385 – THE BEATLES AGAIN



APPLE