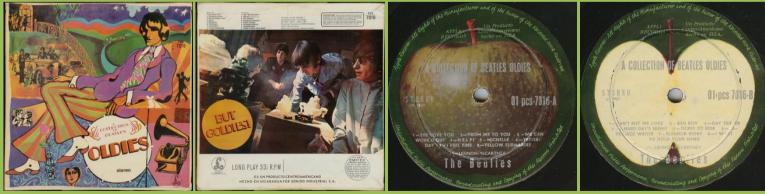

### APPLE 01 pcs-7016 – A COLLECTION OF BEATLES OLDIES

Big pressing ring

Silver title print

Silver title print, release number on left

Big pressing ring

Black title print