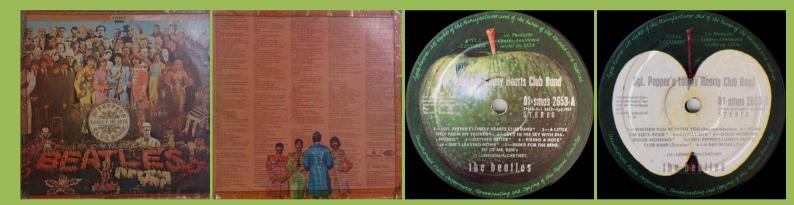

#### APPLE 01-pcs-3042 – PLEASE PLEASE ME



Large pressing ring, Silver label print, The Beatles starting with capitals

Black label print

APPLE 01 6096 - CON LOS BEATLES



### APPLE 01-pcs-3058 – A HARD DAY'S NIGHT





STEREO on right

### APPLE 01-pcs-3062 – BEATLES FOR SALE



Large pressing ring



Small pressing ring

# APPLE 01-pcs-3075 – RUBBER SOUL

Small and large pressing ring



APPLE 01-pcs-7009 – REVOLVER



### APPLE 01 pcs-7016 – A COLLECTION OF BEATLES OLDIES



Big pressing ring

Silver title print



Silver title print, release number on left



Big pressing ring

Black title print

## APPLE 01 smas-2653 – SGT. PEPPER'S LONELY HEARTS CLUB BAND



# APPLE 01 pcs-7067/8 – THE BEATLES [2-LP]



Top opening UK cover



Big and small pressing ring

Black title print

Small pressing ring

ODEON PCS 7070 – YELLOW SUBMARINE



CS-7070-



#### Artist name The Beatles

### APPLE 01 pcs-7070 – YELLOW SUBMARINE



#### ODEON 01-ELD 7088 – ABBEY ROAD



Apple print on rear cover

White label

APPLE 01-eld 7088 – ABBEY ROAD





STEREO on right side

And the second of the second o

Large and small pressing ring

on B-Side, the beatles starting

Neit Mal Evan

with lowercases

Porriorities and the second se

STEREO on right side, no perimeter print, light green background A BARANCA AND A AN

Small pressing ring on B-Side, The Beatles starting with capitals

### ODEON 01-PCS-7096 – LET IT BE [Box Set]



UK box



Book front

Box spine with Nic