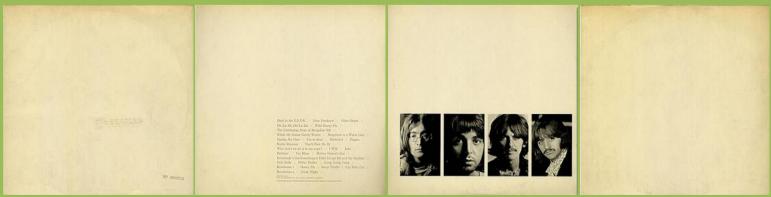

# APPLE 01 pcs-7067/8 – THE BEATLES [2-LP]

Top opening UK cover

Big and small pressing ring

Black title print

Small pressing ring

ODEON PCS 7070 – YELLOW SUBMARINE

CS-7070-