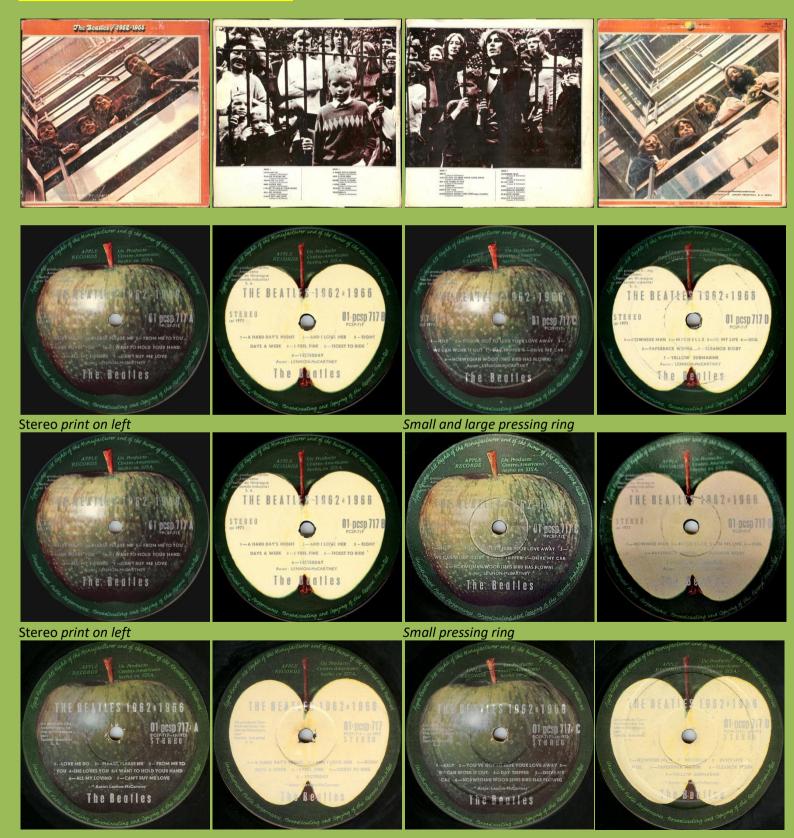

ng

on B-Side, the beatles starting

Neit Mal Evan

with lowercases

Porriorities and the second se

STEREO on right side, no perimeter print, light green background A BARANCA AND A AN

Small pressing ring on B-Side, The Beatles starting with capitals

### ODEON 01-PCS-7096 – LET IT BE [Box Set]



UK box



Book front

Box spine with Nicaraguan

sticker

Box insert



UK cover

Red Apple on rear

### APPLE 01-pcs-7096 – LET IT BE



Silver title print on A-side only, small pressing ring only, Stereo on left side

### Light green label background

### ODEON 01-SO 385 – THE BEATLES AGAIN



APPLE on rear cover

### APPLE 01-so 385 – THE BEATLES AGAIN



### APPLE 01-slds 2299 – POR SIEMPRE BEATLES



Black lettering



Silver lettering

### APPLE 01-pcsp 717 – THE BEATLES 1962-1966 [2-LP]



### Stereo print on right

# APPLE 01-pcsp 718 – THE BEATLES 1967-1970 [2-LP]





Some copies with Panama print on sticker on rear (detail)



Small & large pressing ring