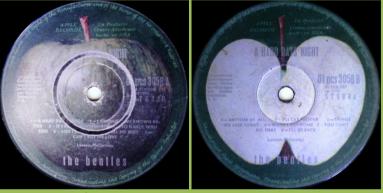

#### APPLE 01-pcs-3042 – PLEASE PLEASE ME



Large pressing ring, Silver label print, The Beatles starting with capitals

Black label print

APPLE 01 6096 - CON LOS BEATLES



### APPLE 01-pcs-3058 – A HARD DAY'S NIGHT





STEREO on right

### APPLE 01-pcs-3062 – BEATLES FOR SALE



Large pressing ring



Small pressing ring

# APPLE 01-pcs-3075 – RUBBER SOUL

Small and large pressing ring



APPLE 01-pcs-7009 – REVOLVER



### APPLE 01 pcs-7016 – A COLLECTION OF BEATLES OLDIES



Big pressing ring

Silver title print



Silver title print, release number on left



Big pressing ring

Black title print

## APPLE 01 smas-2653 – SGT. PEPPER'S LONELY HEARTS CLUB BAND



# APPLE 01 pcs-7067/8 – THE BEATLES [2-LP]



Top opening UK cover



Big and small pressing ring

Black title print

Small pressing ring

ODEON PCS 7070 – YELLOW SUBMARINE



CS-7070-



#### Artist name The Beatles

### APPLE 01 pcs-7070 – YELLOW SUBMARINE



#### ODEON 01-ELD 7088 – ABBEY ROAD



Apple print on rear cover

White label

APPL