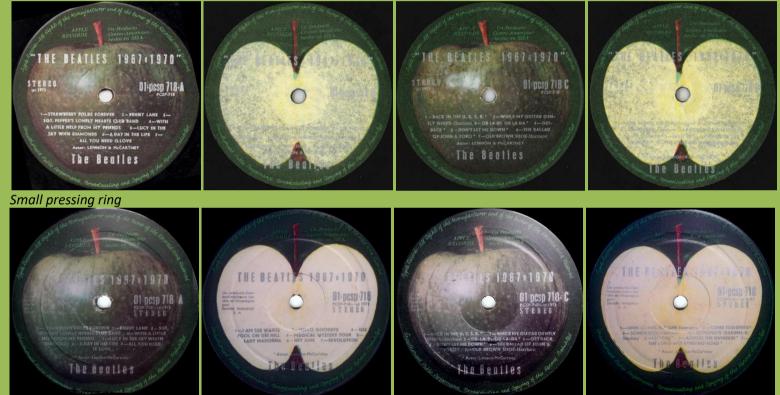

# APPLE 01-pcsp 718 – THE BEATLES 1967-1970 [2-LP]

Some copies with Panama print on sticker on rear (detail)

Small & large pressing ring