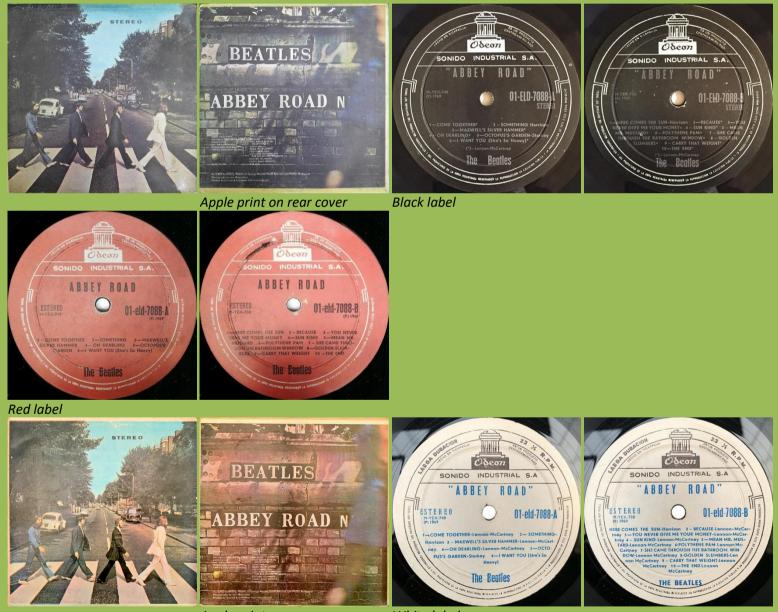

#### ODEON 01-ELD 7088 – ABBEY ROAD

Apple print on rear cover

White label

APPLE 01-eld 7088 – ABBEY ROAD

STEREO on right side

And the second of the second o

Large and small pressing ring

on B-Side, the beatles starting

Neit Mal Evan

with lowercases

Porriorities and the second se

STEREO on right side, no perimeter print, light green background A BARANCA AND A AN

Small pressing ring on B-Side, The Beatles starting with capitals