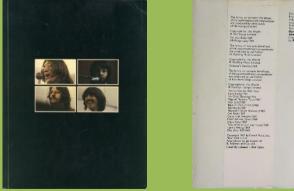

### ODEON 01-PCS-7096 – LET IT BE [Box Set]

UK box

Book front

Box spine with Nicaraguan

sticker

Box insert

UK cover

Red Apple on rear