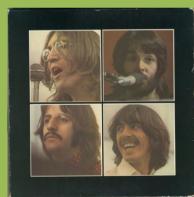

### ODEON 01-PCS-7096 – LET IT BE [Box Set]

UK box

Book front

Box spine with Nicaraguan

sticker

Box insert

UK cover

Red Apple on rear