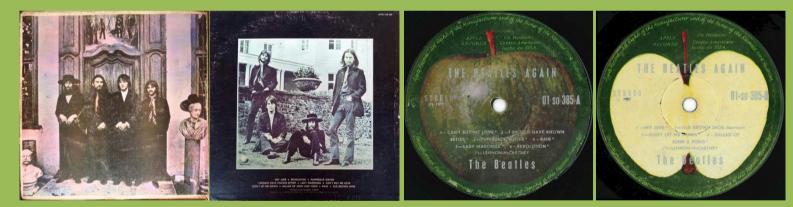

ear cover

White label

APPLE 01-eld 7088 – ABBEY ROAD





STEREO on right side

And the second of the second o

Large and small pressing ring

on B-Side, the beatles starting

Neit Mal Evan

with lowercases

Porriorities and the second se

STEREO on right side, no perimeter print, light green background A BARANCA AND A AN

Small pressing ring on B-Side, The Beatles starting with capitals

### ODEON 01-PCS-7096 – LET IT BE [Box Set]



UK box



Book front

Box spine with Nicaraguan

sticker

Box insert



UK cover

Red Apple on rear

### APPLE 01-pcs-7096 – LET IT BE



Silver title print on A-side only, small pressing ring only, Stereo on left side

### Light green label background

### ODEON 01-SO 385 – THE BEATLES AGAIN



APPLE on rear cover

### APPLE 01-so 385 – THE BEATLES AGAIN



### APPLE 01-slds 2299 – POR SIEMPRE BEATLES



Black lettering



Silver lettering

### APPLE 01-pcsp 717 – THE BEATLES 1962-1966 [2-LP]



### Stereo print on right

# APPLE 01-pcsp 718 – THE BEATLES 1967-1970 [2-LP]





Some copies with Panama print on sticker on rear (detail)



Small & large pressing ring