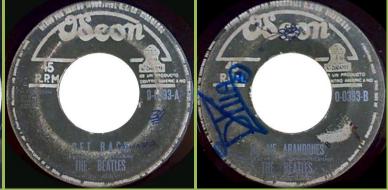

### ODEON 0-0393 - GET BACK / DON'T LET ME DOWN

*Spanish titles, Odeon dome to right side, Apple print on labels, 45 R.P.M. print on left side of labels* 

English titles, Odeon dome on top, Apple print on labels

ODEON 01-0393 - GET BACK / DON'T LET ME DOWN

Apple print on labels