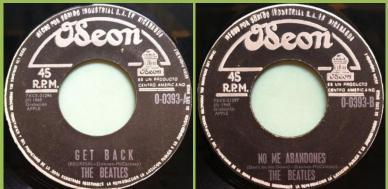

English title on A-side with translation underneath, Spanish title on B-side, Odeon dome to right side, Apple print on labels, 45 R.P.M. print on left side of labels

English title on A-side, Spanish title on B-side, Odeon dome to right side, Apple print on labels, No 45 R.P.M. print on left side of labels

ODEON 01-0393 - GET BACK / DON'T LET ME DOWN

Apple print on labels