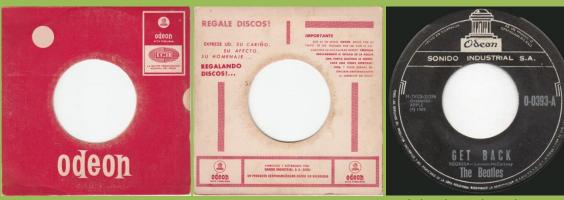

### ODEON 0-0393 - GET BACK / DON'T LET ME DOWN

*Spanish titles, Odeon dome to right side, Apple print on labels, 45 R.P.M. print on left side of labels* 

English titles, Odeon dome on top, Apple print on labels