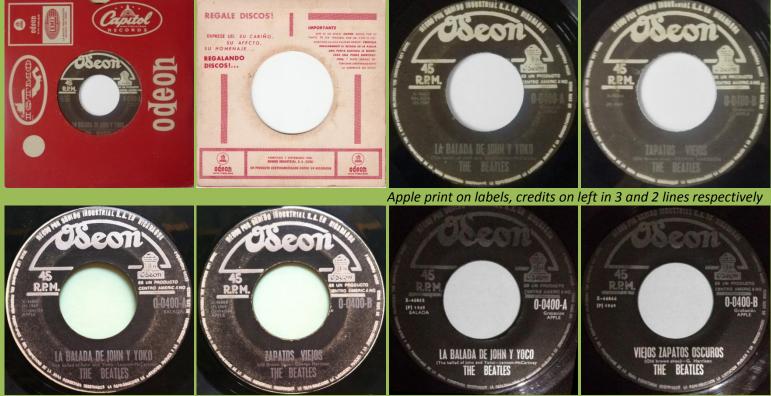

# ODEON 01-0400 - BALLAD OF JOHN AND YOKO / OLD BROWN SHOE

Apple print on labels, credits on left in 4 lines

Yoco misprint

*Title translated to Viejos Zapatos Oscuros* 