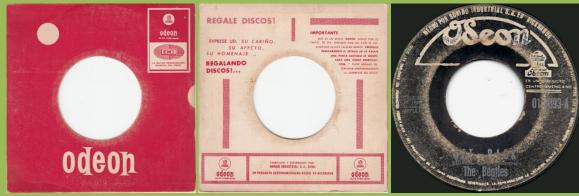

#### ODEON 0-0386 - BIRTHDAY / CRY BABY CRY



Apple print on labels

### ODEON 0-0393 - GET BACK / DON'T LET ME DOWN





*Spanish titles, Odeon dome to right side, Apple print on labels, 45 R.P.M. print on left side of labels* 

English titles, Odeon dome on top, Apple print on labels







English title on A-side with translation underneath, Spanish title on B-side, Odeon dome to right side, Apple print on labels, 45 R.P.M. print on left side of labels

English title on A-side, Spanish title on B-side, Odeon dome to right side, Apple print on labels, No 45 R.P.M. print on left side of labels

ODEON 01-0393 - GET BACK / DON'T LET ME DOWN



Apple print on labels

# ODEON 01-0400 - BALLAD OF JOHN AND YOKO / OLD BROWN SHOE



Apple print on labels, credits on left in 4 lines

Yoco misprint

*Title translated to Viejos Zapatos Oscuros* 

## APPLE 01-0440 - COME TOGETHER / SOMETHING



the beatles starting with underscores



The Beatles starting with capitals

# APPLE 01-0455 - OH! DARLING / MAXWELL'S SILVER HAMMER



Silver lettering, the beatles starting with underscores



Black lettering, The Beatles starting with capitals

# APPLE 01-474 - YESTERDAY / SHE LOVES YOU