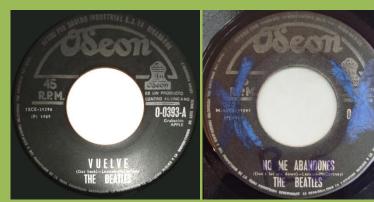

### ODEON 0-0393 - GET BACK / DON'T LET ME DOWN

*Spanish titles, Odeon dome to right side, Apple print on labels, 45 R.P.M. print on left side of labels* 

English titles, Odeon dome on top, Apple print on labels