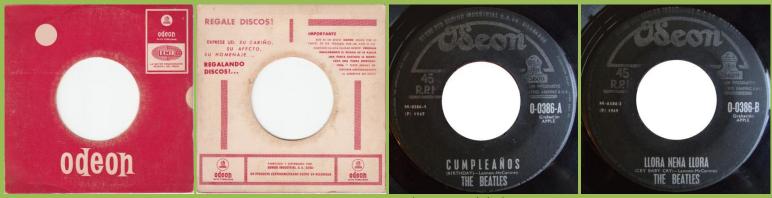

#### ODEON 0-0386 - BIRTHDAY / CRY BABY CRY



Apple print on labels

### ODEON 0-0393 - GET BACK / DON'T LET ME DOWN





*Spanish titles, Odeon dome to right side, Apple print on labels, 45 R.P.M. print on left side of labels* 

English titles, Odeon dome on top, Apple print on labels







English title on A-side with translation underneath, Spanish title on B-side, Odeon dome to right side, Apple print on labels, 45 R.P.M. print on left side of labels

English title on A-side, Spanish title on B-side, Odeon dome to right side, Apple print on labels, No 45 R.P.M. print on left side of labels

ODEON 01-0393 - GET BACK / DON'T LET ME DOWN



Apple print on labels

# ODEON 01-0400 - BALLAD OF JOHN AND YOKO / OLD BROWN SHOE



Apple print on labels, credits on left in 4 lines

Yoco misprint

*Title translated to Viejos Zapatos Oscuro