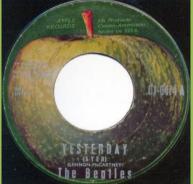

**APPLE 01-0474 - YESTERDAY / SHE LOVES YOU** 

Silver lettering

Black lettering