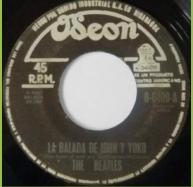

## ODEON 0-0400 - BALLAD OF JOHN AND YOKO / OLD BROWN SHOE

LA BALADA DE JOHN Y YOKO

Apple print on labels, credits on left in 3 and 2 lines respectively 0-0400-A LA BALADA DE JOHN Y YOCO THE BEATLES

Apple print on labels, credits on left in 4 lines