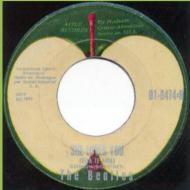

**APPLE 01-0474 - YESTERDAY / SHE LOVES YOU** 

Silver lettering

Black lettering