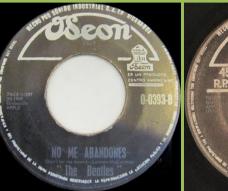

## ODEON 0-0393 - GET BACK / DON'T LET ME DOWN

0-0393-A VUELVE THE BEATLES

Spanish titles, Odeon dome to right side, Apple print on labels, 45 R.P.M. print on left side of labels

English title on A-side without translation underneath, Spanish title on B-side, Odeon dome to right side, Aligned Apple print on labels, 45 R.P.M. print on left side of labels

English title on A-side with translation underneath, Spanish title on B-side, Odeon dome to right side, Non-aligned Apple print on labels, 45 R.P.M. print on left side of labels

English title on A-side with translation underneath, Odeon dome to right side, Aligned Apple print on labels, 45 R.P.M. print on left side of labels