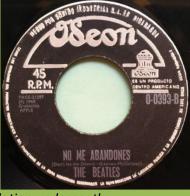

## ODEON 0-0393 - GET BACK / DON'T LET ME DOWN

0-0393-A VUELVE THE BEATLES

Spanish titles, Odeon dome to right side, Apple print on labels, 45 R.P.M. print on left side of labels

English title on A-side without translation underneath, Spanish title on B-side, Odeon dome to right side, Aligned Apple print on labels, 45 R.P.M. print on left side of labels

English title on A-side with translation underneath, Spanish title on B-side, Odeon dome to right side, Non-aligned Apple print on labels, 45 R.P.M. print on left side of labels

English title on A-side with translation underneath, Odeon dome to right side, Aligned Apple print on labels, 45 R.P.M. print on left side of labels

English title on A-side, Spanish title on B-side, Odeon dome to right side, aligned Apple print on labels, No 45 R.P.M. print on left side of labels

(P) 1969 print under Apple print

Title in narrow font