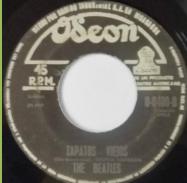

## ODEON 0-0400 - BALLAD OF JOHN AND YOKO / OLD BROWN SHOE

LA BALADA DE JOHN Y YOKO

Apple print on labels, credits on left in 3 and 2 lines respectively 0-0400-A LA BALADA DE JOHN Y YOCO THE BEATLES

Apple print on labels, credits on left in 4 lines

Yoco misprint

Title translated to Viejos Zapatos Oscuros

@1969 print on right side

**APPLE 01-0440 - COME TOGETHER / SOMETHING** 

the beatles starting with lowercases

The Beatles starting with capitals