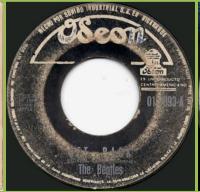

## ODEON 0-0393 - GET BACK / DON'T LET ME DOWN

0-0393-A VUELVE THE BEATLES

Spanish titles, Odeon dome to right side, Apple print on labels, 45 R.P.M. print on left side of labels

English title on A-side without translation underneath, Spanish title on B-side, Odeon dome to right side, Aligned Apple print on labels, 45 R.P.M. print on left side of labels

English title on A-side with translation underneath, Spanish title on B-side, Odeon dome to right side, Non-aligned Apple print on labels, 45 R.P.M. print on left side of labels

English title on A-side with translation underneath, Odeon dome to right side, Aligned Apple print on labels, 45 R.P.M. print on left side of labels

English title on A-side, Spanish title on B-side, Odeon dome to right side, aligned Apple print on labels, No 45 R.P.M. print on left side of labels

(P) 1969 print under Apple print

Title in narrow font