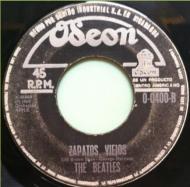

## ODEON 0-0400 - BALLAD OF JOHN AND YOKO / OLD BROWN SHOE

LA BALADA DE JOHN Y YOKO

Apple print on labels, credits on left in 3 and 2 lines respectively 0-0400-A LA BALADA DE JOHN Y YOCO THE BEATLES

Apple print on labels, credits on left in 4 lines

Yoco misprint

Title translated to Viejos Zapatos Oscuros

@1969 print on right side

**APPLE 01-0440 - COME TOGETHER / SOMETHING** 

the beatles starting with lowercases

The Beatles starting with capitals