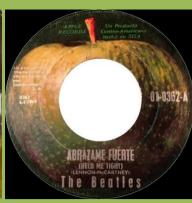

## APPLE 01-0362 - HOLD ME TIGHT / NOT A SECOND TIME









## ODEON 0-0386 - BIRTHDAY / CRY BABY CRY









Apple print on labels

## ODEON 0-0393 - GET BACK / DON'T LET ME DOWN









0-0393-A VUELVE THE BEATLES



Spanish titles, Odeon dome to right side, Apple print on labels, 45 R.P.M. print on left side of labels





English title on A-side without translation underneath, Spanish title on B-side, Odeon dome to right side, Aligned Apple print on labels, 45 R.P.M. print on left side of labels





English title on A-side with translation underneath, Spanish title on B-side, Odeon dome to right side, Non-aligned Apple print on labels, 45 R.P.M. print on left side of labels





English title on A-side with translation underneath, Odeon dome to right side, Aligned Apple print on labels, 45 R.P.M. print on left side of labels









Eng