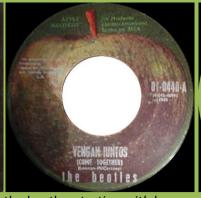

Yoco misprint

Title translated to Viejos Zapatos Oscuros

@1969 print on right side

**APPLE 01-0440 - COME TOGETHER / SOMETHING** 

the beatles starting with lowercases

The Beatles starting with capitals