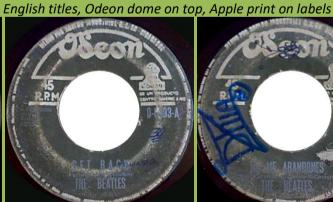

## ODEON 0-0393 - GET BACK / DON'T LET ME DOWN

0-0393-A VUELVE THE BEATLES

Spanish titles, Odeon dome to right side, Apple print on labels, 45 R.P.M. print on left side of labels

English title on A-side without translation underneath, Spanish title on B-side, Odeon dome to right side, Aligned Apple print on labels, 45 R.P.M. print on left side of labels

English title on A-side with translation underneath, Spanish title on B-side, Odeon dome to right side, Non-aligned Apple print on labels, 45 R.P.M. print on left side of labels

English title on A-side with translation underneath, Odeon dome to right side, Aligned Apple print on labels, 45 R.P.M. print on left side of labels