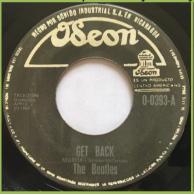

## ODEON 0-0393 - GET BACK / DON'T LET ME DOWN

0-0393-A VUELVE THE BEATLES

Spanish titles, Odeon dome to right side, Apple print on labels, 45 R.P.M. print on left side of labels

English title on A-side without translation underneath, Spanish title on B-side, Odeon dome to right side, Aligned Apple print on labels, 45 R.P.M. print on left side of labels

English title on A-side with translation underneath, Spanish title on B-side, Odeon dome to right side, Non-aligned Apple print on labels, 45 R.P.M. print on left side of labels

English title on A-side with translation underneath, Odeon dome to right side, Aligned Apple print on labels, 45 R.P.M. print on left side of labels

English title on A-side, Spanish title on B-side, Odeon dome to right side, aligned Apple print on labels, No 45 R.P.M. print on left side of labels

(P) 1969 print under Apple print

Title in narrow font