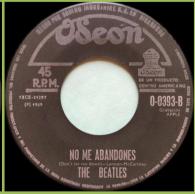

## ODEON 0-0393 - GET BACK / DON'T LET ME DOWN

0-0393-A VUELVE THE BEATLES

Spanish titles, Odeon dome to right side, Apple print on labels, 45 R.P.M. print on left side of labels

English title on A-side without translation underneath, Spanish title on B-side, Odeon dome to right side, Aligned Apple print on labels, 45 R.P.M. print on left side of labels

English title on A-side with translation underneath, Spanish title on B-side, Odeon dome to right side, Non-aligned Apple print on labels, 45 R.P.M. print on left side of labels

English title on A-side with translation underneath, Odeon dome to right side, Aligned Apple print on labels, 45 R.P.M. print on left side of labels

English title on A-side, Spanish title on B-side, Odeon dome to right side, aligned Apple print on labels, No 45 R.P.M. print on left side of labels

(P) 1969 print under Apple print

Title in narrow font