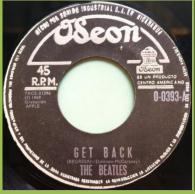

## ODEON 0-0393 - GET BACK / DON'T LET ME DOWN

0-0393-A VUELVE THE BEATLES

Spanish titles, Odeon dome to right side, Apple print on labels, 45 R.P.M. print on left side of labels

English title on A-side without translation underneath, Spanish title on B-side, Odeon dome to right side, Aligned Apple print on labels, 45 R.P.M. print on left side of labels

English title on A-side with translation underneath, Spanish title on B-side, Odeon dome to right side, Non-aligned Apple print on labels, 45 R.P.M. print on left side of labels

English title on A-side with translation underneath, Odeon dome to right side, Aligned Apple print on labels, 45 R.P.M. print on left side of labels

English title on A-side, Spanish title on B-side, Odeon dome to right side, aligned Apple print on labels, No 45 R.P.M. print on left side of labels

(P) 1969 print under Apple print

Title in narrow font