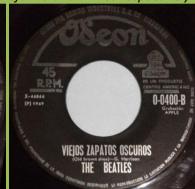

## ODEON 0-0400 - BALLAD OF JOHN AND YOKO / OLD BROWN SHOE

LA BALADA DE JOHN Y YOKO

Apple print on labels, credits on left in 3 and 2 lines respectively 0-0400-A LA BALADA DE JOHN Y YOCO THE BEATLES

Apple print on labels, credits on left in 4 lines

Yoco misprint

Title translated to Viejos Zapatos Oscuros

@1969 print on right side

**APPLE 01-0440 - COME TOGETHER / SOMETHING** 

the beatles starting with lowercases

The Beatles starting with capitals