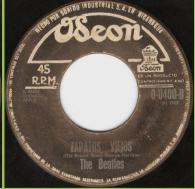

## ODEON 0-0400 - BALLAD OF JOHN AND YOKO / OLD BROWN SHOE

LA BALADA DE JOHN Y YOKO

Apple print on labels, credits on left in 3 and 2 lines respectively 0-0400-A LA BALADA DE JOHN Y YOCO THE BEATLES

Apple print on labels, credits on left in 4 lines

Yoco misprint

Title translated to Viejos Zapatos Oscuros

@1969 print on right side

**APPLE 01-0440 - COME TOGETHER / SOMETHING** 

the beatles starting with lowercases

The Beatles starting with capitals