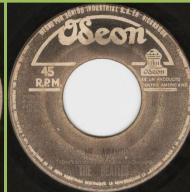

## ODEON 0-0393 - GET BACK / DON'T LET ME DOWN

0-0393-A VUELVE THE BEATLES

Spanish titles, Odeon dome to right side, Apple print on labels, 45 R.P.M. print on left side of labels

English title on A-side without translation underneath, Spanish title on B-side, Odeon dome to right side, Aligned Apple print on labels, 45 R.P.M. print on left side of labels

English title on A-side with translation underneath, Spanish title on B-side, Odeon dome to right side, Non-aligned Apple print on labels, 45 R.P.M. print on left side of labels

English title on A-side with translation underneath, Odeon dome to right side, Aligned Apple print on labels, 45 R.P.M. print on left side of labels