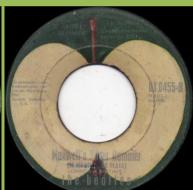

## APPLE 01-0455 - OH! DARLING / MAXWELL'S SILVER HAMMER

Silver lettering, the beatles starting with lowercases

Black lettering, The Beatles starting with capitals

APPLE 01-0469 – LET IT BE / YOU KNOW MY NAME (LOOK UP THE NUMBER)