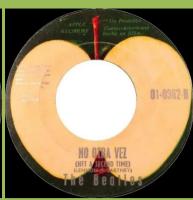

## APPLE 01-0362 - HOLD ME TIGHT / NOT A SECOND TIME









## ODEON 0-0386 - BIRTHDAY / CRY BABY CRY









Apple print on labels

## ODEON 0-0393 - GET BACK / DON'T LET ME DOWN









0-0393-A VUELVE THE BEATLES



Spanish titles, Odeon dome to right side, Apple print on labels, 45 R.P.M. print on left side of labels





English title on A-side without translation underneath, Spanish title on B-side, Odeon dome to right side, Aligned Apple print on labels, 45 R.P.M. print on left side of labels





English title on A-side with translation underneath, Spanish title on B-side, Odeon dome to right side, Non-aligned Apple print on labels, 45 R.P.M. print on left side of labels





English title on A-side with translation underneath, Odeon dome to right side, Aligned Apple print on labels, 45 R.P.M. print on left side of labels









Engli