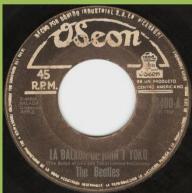

## ODEON 0-0400 - BALLAD OF JOHN AND YOKO / OLD BROWN SHOE

LA BALADA DE JOHN Y YOKO

Apple print on labels, credits on left in 3 and 2 lines respectively 0-0400-A LA BALADA DE JOHN Y YOCO THE BEATLES

Apple print on labels, credits on left in 4 lines