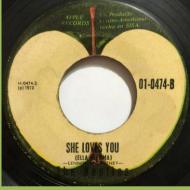

**APPLE 01-0474 - YESTERDAY / SHE LOVES YOU** 

Silver lettering

Black lettering