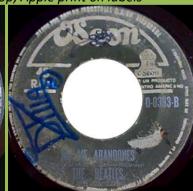

## ODEON 0-0393 - GET BACK / DON'T LET ME DOWN

0-0393-A VUELVE THE BEATLES

Spanish titles, Odeon dome to right side, Apple print on labels, 45 R.P.M. print on left side of labels

English title on A-side without translation underneath, Spanish title on B-side, Odeon dome to right side, Aligned Apple print on labels, 45 R.P.M. print on left side of labels

English title on A-side with translation underneath, Spanish title on B-side, Odeon dome to right side, Non-aligned Apple print on labels, 45 R.P.M. print on left side of labels

English title on A-side with translation underneath, Odeon dome to right side, Aligned Apple print on labels, 45 R.P.M. print on left side of labels