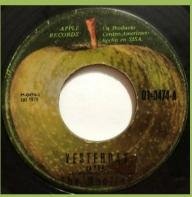

**APPLE 01-0474 - YESTERDAY / SHE LOVES YOU** 

Silver lettering

Black lettering