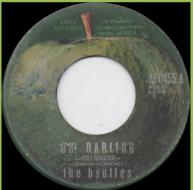

## APPLE 01-0455 - OH! DARLING / MAXWELL'S SILVER HAMMER

Silver lettering, the beatles starting with lowercases

Black lettering, The Beatles starting with capitals

APPLE 01-0469 – LET IT BE / YOU KNOW MY NAME (LOOK UP THE NUMBER)