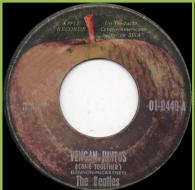

Yoco misprint

Title translated to Viejos Zapatos Oscuros

@1969 print on right side

**APPLE 01-0440 - COME TOGETHER / SOMETHING** 

the beatles starting with lowercases

The Beatles starting with capitals