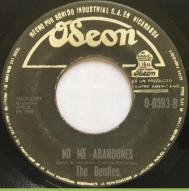

## ODEON 0-0393 - GET BACK / DON'T LET ME DOWN

0-0393-A VUELVE THE BEATLES

Spanish titles, Odeon dome to right side, Apple print on labels, 45 R.P.M. print on left side of labels

English title on A-side without translation underneath, Spanish title on B-side, Odeon dome to right side, Aligned Apple print on labels, 45 R.P.M. print on left side of labels

English title on A-side with translation underneath, Spanish title on B-side, Odeon dome to right side, Non-aligned Apple print on labels, 45 R.P.M. print on left side of labels

English title on A-side with translation underneath, Odeon dome to right side, Aligned Apple print on labels, 45 R.P.M. print on left side of labels

English title on A-side, Spanish title on B-side, Odeon dome to right side, aligned Apple print on labels, No 45 R.P.M. print on left side of labels

(P) 1969 print under Apple print

Title in narrow font