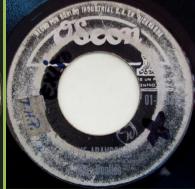

## ODEON 01-0393 - GET BACK / DON'T LET ME DOWN

Apple print on labels

scan needed