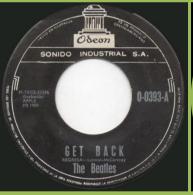

## ODEON 0-0393 - GET BACK / DON'T LET ME DOWN

0-0393-A VUELVE THE BEATLES

Spanish titles, Odeon dome to right side, Apple print on labels, 45 R.P.M. print on left side of labels

English title on A-side without translation underneath, Spanish title on B-side, Odeon dome to right side, Aligned Apple print on labels, 45 R.P.M. print on left side of labels

English title on A-side with translation underneath, Spanish title on B-side, Odeon dome to right side, Non-aligned Apple print on labels, 45 R.P.M. print on left side of labels

English title on A-side with translation underneath, Odeon dome to right side, Aligned Apple print on labels, 45 R.P.M. print on left side of labels

English title on A-side, Spanish title on B-side, Odeon dome to right side, aligned Apple print on labels, No 45 R.P.M. print on left side of labels

(P) 1969 print under Apple print

Title in narrow font