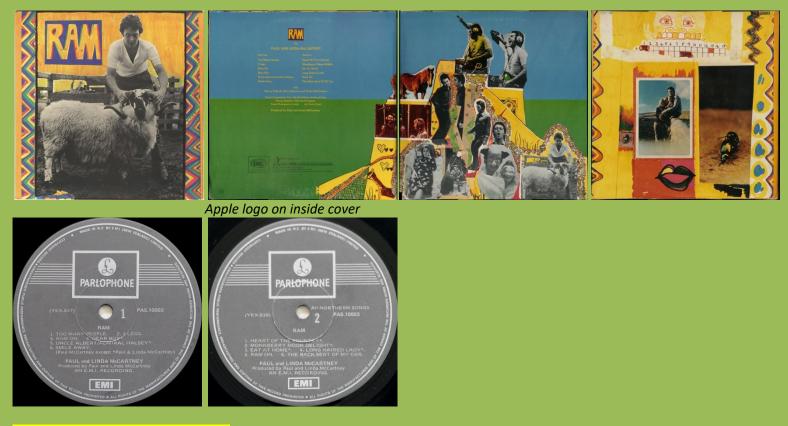

## APPLE PAS 10003 - RAM

EMI pressing

Cover type 1

Orange apple

Cover type 2

PARLOPHONE PAS 10003 - RAM

APPLE PCS 7142 – WINGS WILD LIFE

Yellow inner sleeve with thumb-tab on rear