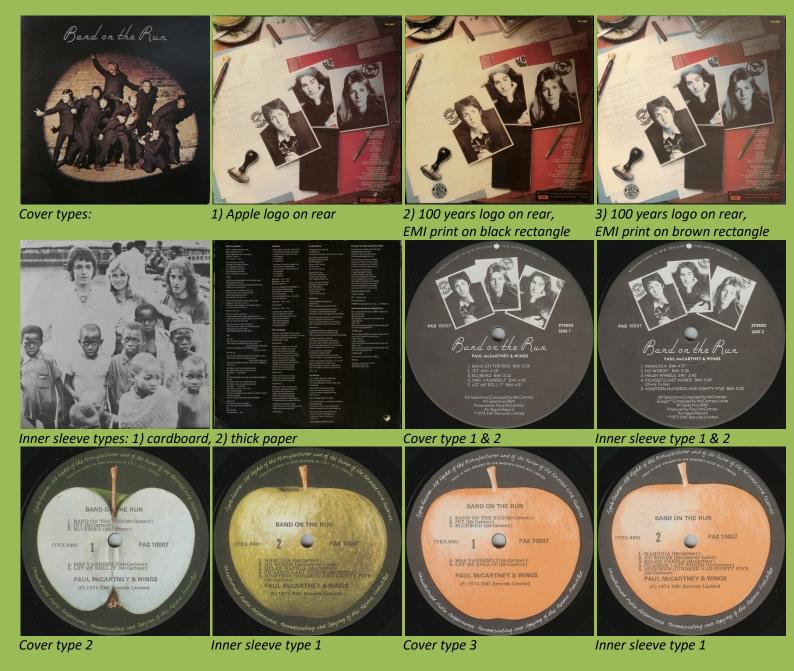

## APPLE PAS 10007 – BAND ON THE RUN

# PARLOPHONE PAS 10007 – BAND ON THE RUN

Apple logo on rear

Inner sleeve

Apple logo on rear