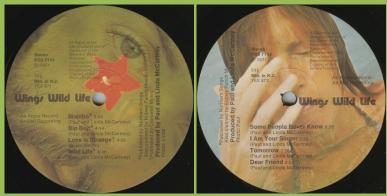

## APPLE PAS 10003 - RAM

EMI pressing

Cover type 1

Orange apple

Cover type 2

PARLOPHONE PAS 10003 - RAM

APPLE PCS 7142 – WINGS WILD LIFE

Yellow inner sleeve with thumb-tab on rear