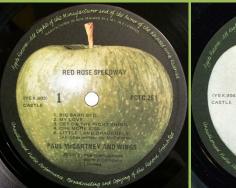

#### APPLE PCTC 251 – RED ROSE SPEEDWAY

Australian cover with braille print on rear

UK booklet pasted in on most copies

Apple label with LP title print