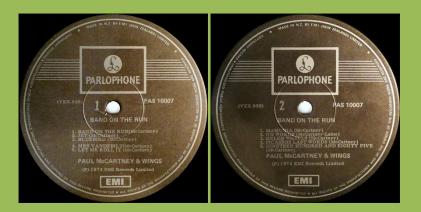

# PARLOPHONE PAS 10007 – BAND ON THE RUN

Apple logo on rear

Inner sleeve

Apple logo on rear