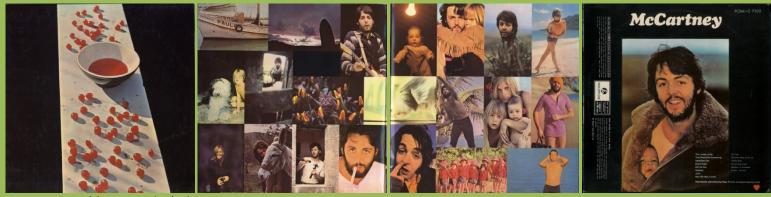

### **APPLE PCSM-Z 7102 - McCARTNEY**

Cover types: 1) laminated, 2) glossy

HMV pressing

EMI pressing

Cover type 1 & 2