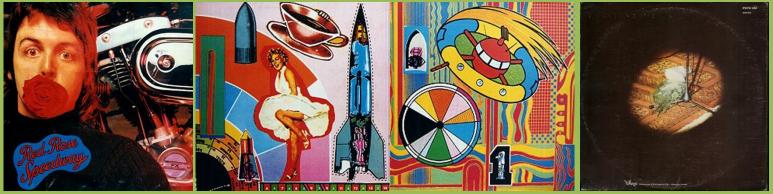

#### APPLE PCTC 251 – RED ROSE SPEEDWAY

Australian cover with braille print on rear

UK booklet pasted in on most copies

Apple label with LP title print