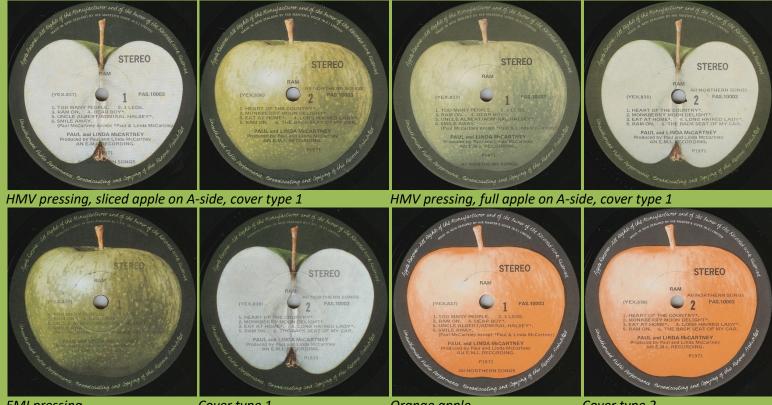

## APPLE PAS 10003 - RAM

EMI pressing

Cover type 1

Orange apple

Cover type 2

PARLOPHONE PAS 10003 - RAM

APPLE PCS 7142 – WINGS WILD LIFE

Yellow inner sleeve with thumb-tab on rear