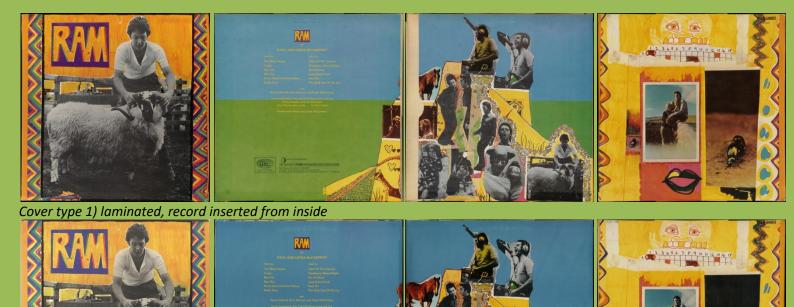

## APPLE PAS 10003 - RAM

EMI pressing

Cover type 1

Orange apple

Cover type 2

PARLOPHONE PAS 10003 - RAM

APPLE PCS 7142 – WINGS WILD LIFE

Yellow inner sleeve with thumb-tab on rear