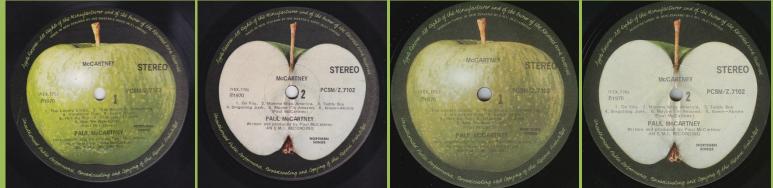

### **APPLE PCSM-Z 7102 - McCARTNEY**

Cover types: 1) laminated, 2) glossy

HMV pressing

EMI pressing

Cover type 1 & 2