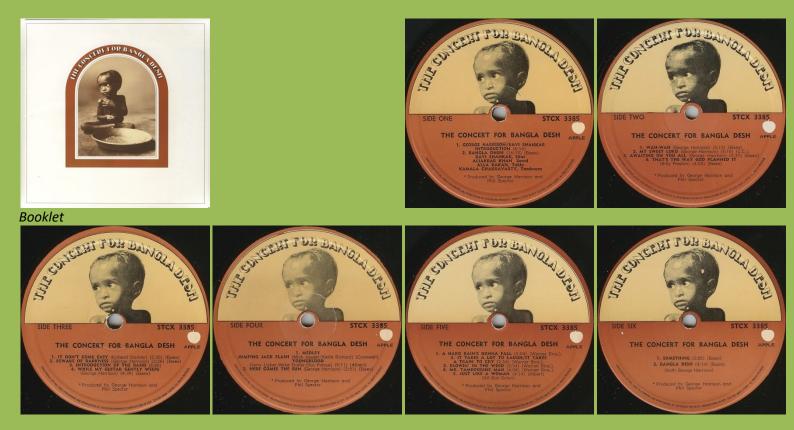

### APPLE SAPCOR 1 – WONDERWALL MUSIC BY GEORGE HARRISON



Dark Apple, black background

## APPLE ZAPPLE.02 – ELECTRONIC SOUND

ELECTRONIC SOUND ELECTRO IC SOUND 2 ZAPPLE.02 1 ZAPPLE (ZAPPLE.02B Apple Music 0000 ARRISON GEORGE

Laminated flipback cover

# APPLE STCH 639 – ALL THINGS MUST PASS [3-LP]



Blue box





## APPLE STCX 3385 - THE CONCERT FOR BANGLA DESH [3-LP]



White inner lids



### APPLE PAS 10006 – LIVING IN THE MATERIAL WORLD





APPLE PAS 10008 - DARK HORSE









| HIR ONE                                                               |                                                                                                                        | BIDE TWO                                                                                       | FAR LAST MAN                               |
|-----------------------------------------------------------------------|------------------------------------------------------------------------------------------------------------------------|------------------------------------------------------------------------------------------------|--------------------------------------------|
|