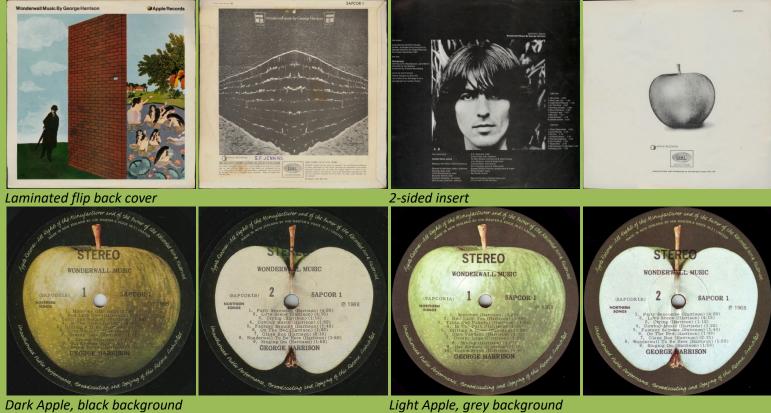

### APPLE SAPCOR 1 – WONDERWALL MUSIC BY GEORGE HARRISON

Dark Apple, black background