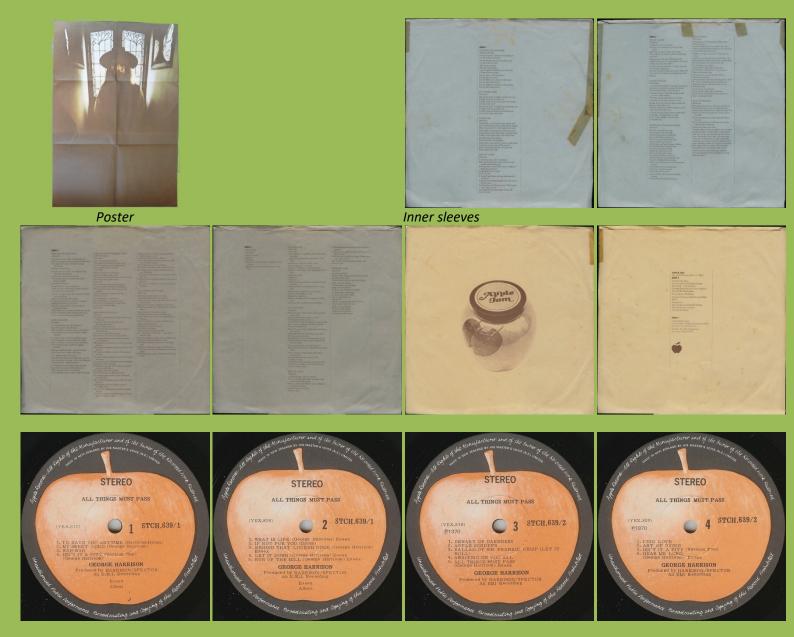

### APPLE SAPCOR 1 – WONDERWALL MUSIC BY GEORGE HARRISON



Dark Apple, black background

## APPLE ZAPPLE.02 – ELECTRONIC SOUND

ELECTRONIC SOUND ELECTRO IC SOUND 2 ZAPPLE.02 1 ZAPPLE (ZAPPLE.02B Apple Music 0000 ARRISON GEORGE

Laminated flipback cover

# APPLE STCH 639 – ALL THINGS MUST PASS [3-LP]



Blue box





## APPLE STCX 3385 - THE CONCERT FOR BANGLA DESH [3-LP]



White inner lids



### APPLE PAS 10006 – LIVING IN THE MATERIAL WORLD





APPLE PAS 10008 - DARK HORSE









| HIR ONE                                                               |                                                                                                                        | BIDE TWO                                                                                       | FAR LAST MAN                               |
|-----------------------------------------------------------------------|------------------------------------------------------------------------------------------------------------------------|--------------------------------------------------------------------------------------------