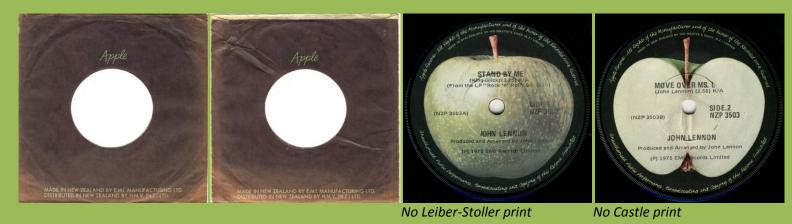

### APPLE NZP.3503 - STAND BY ME / MOVE OVER MS. L.

With Leiber-Stoller print

With Castle print