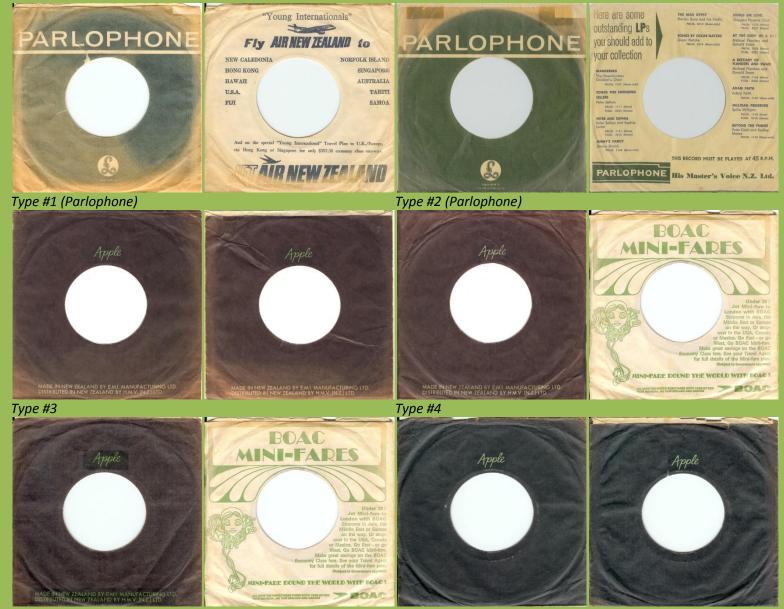

*Type #5 Singles can be found in various types of company covers* 

Type #6

# APPLE NZP.3333 - GIVE PEACE A CHANCE / REMEMBER LOVE



PARLOPHONE APPLES.1001 - COLD TURKEY / DON'T WORRY KYOKO (MUMMY'S ONLY LOOKING FOR A HAND IN THE SNOW)



## PARLOPHONE APPLES.1003 - INSTANT KARMA! / WHO HAS SEEN THE WIND?



## APPLE NZP.3395 - MOTHER / WHY?



### APPLE NZP.3400 - POWER TO THE PEOPLE / OPEN YOUR BOX



APPLE NZP.3412 - IMAGINE / IT'S SO HARD



#### APPLE NZP.3441 - WOMAN IS THE NIGGER OF THE WORLD / SISTERS O SISTERS



#### APPLE NZP.3446 - HAPPY XMAS (WAR IS OVER) / LISTEN, THE SNOW IS FALLING





#### Without K/A print on A-side

Without Essex print on B-side

**APPLE NZP.3463 - MIND GAMES / MEAT CITY** 



#### APPLE NZP.3441 - WHATEVER GETS YOU THRU' THE NIGHT / BEEF JERKY



A