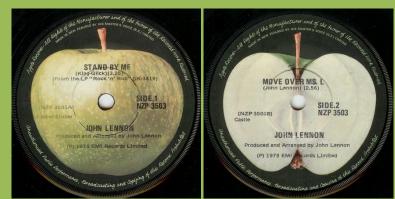

### APPLE NZP.3503 - STAND BY ME / MOVE OVER MS. L.

With Leiber-Stoller print

With Castle print