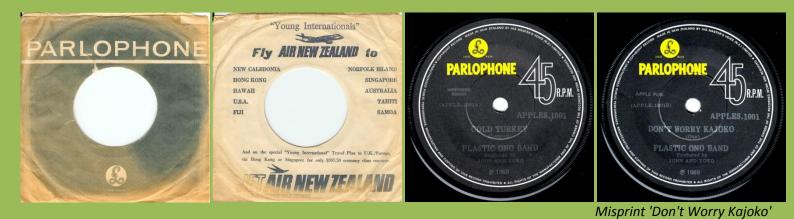

# APPLE NZP.3333 - GIVE PEACE A CHANCE / REMEMBER LOVE

PARLOPHONE APPLES.1001 - COLD TURKEY / DON'T WORRY KYOKO (MUMMY'S ONLY LOOKING FOR A HAND IN THE SNOW)