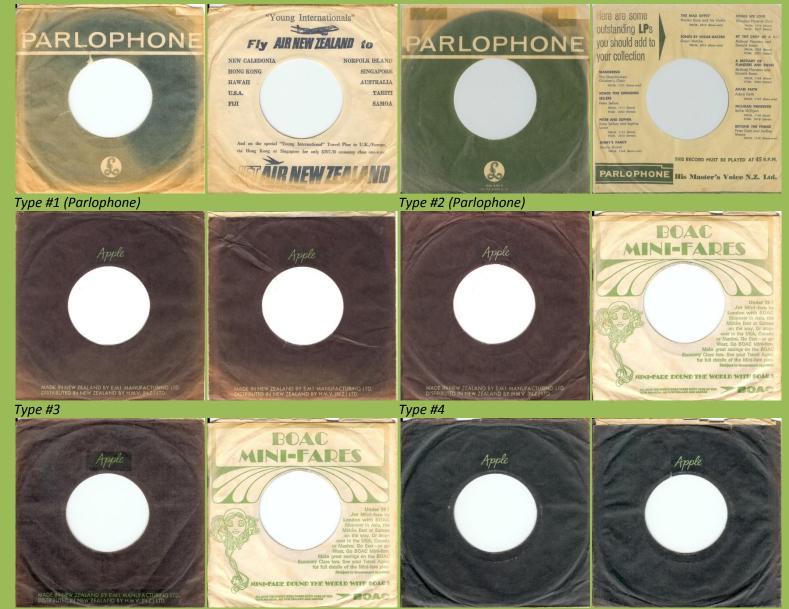

*Type #5 Singles can be found in various types of company covers* 

Type #6

## APPLE NZP.3391 - MY SWEET LORD / ISN'T IT A PITY



Copyright Control



Essex

## APPLE NZP.3397 - WHAT IS LIFE / APPLE SCRUFFS





With Copyright Control print

Without Copyright Control print

## APPLE NZP.3408 - BANGLA DESH / DEEP BLUE



APPLE NZP.3455 - GIVE ME LOVE (GIVE ME PEACE ON EARTH) / MISS O'DELL



APPLE NZP 3493 - DARK HORSE / I DON'T CARE ANYMORE



APPLE NZP 3494 - DING DONG / I DON'T CARE ANYMORE



## APPLE NZP.3520 - YOU / WORLD OF STONE



Cover made in Australia

APPLE NZP 3528 - THIS GUITAR (CAN'T KEEP FROM CRYING) / MAYA LOVE



Red Apple stalk