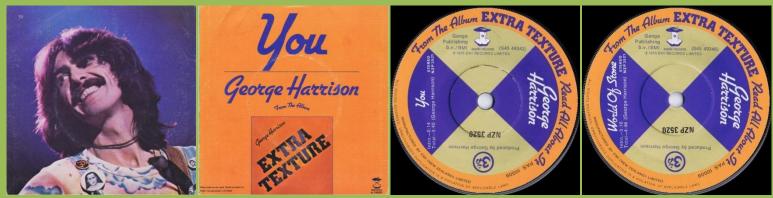

## APPLE NZP.3520 - YOU / WORLD OF STONE

Cover made in Australia

APPLE NZP 3528 - THIS GUITAR (CAN'T KEEP FROM CRYING) / MAYA LOVE

Red Apple stalk