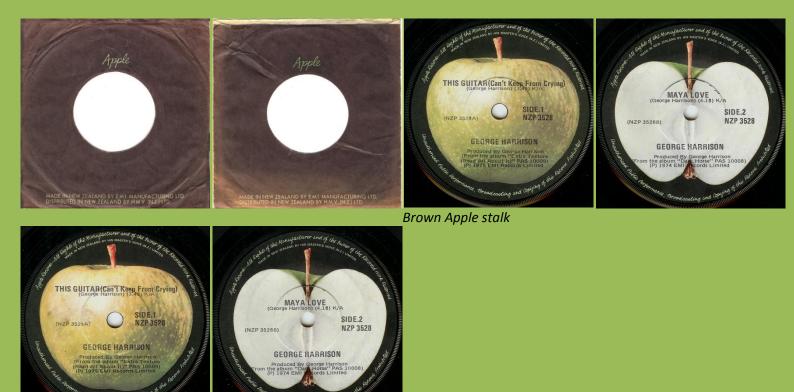

## APPLE NZP.3520 - YOU / WORLD OF STONE

Cover made in Australia

APPLE NZP 3528 - THIS GUITAR (CAN'T KEEP FROM CRYING) / MAYA LOVE

Red Apple stalk