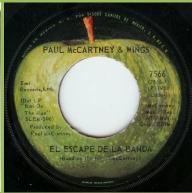

Text on bottom in white box

APPLE 7466 - HELEN WHEELS / COUNTRY DREAMER

**APPLE 7499 - JET / MAMUNIA** 

APPLE 7566 - BAND ON THE RUN / NINETEEN HUNDRED AND EIGHTY FIVE

With print 'Marcas Registradas on bottom, EMI and Records aligned

With print 'Marcas Registradas' Produced & Paul not aligned

PAUL McCARTNEY & WINGS

Fine Records, Lidd.

(De) LP
Ban On
The Run'
SLEM-506)
Produced by
Poul McCarrney.

EL ESCAPE DE LA BANDA
-Bond on the run (McCarrney)