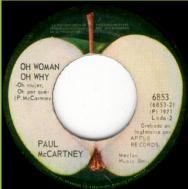

## APPLE SEC-011 - MAN WE WAS LONELY / MAYBE I'M AMAZED [Promo Only]

APPLE 6853 - ANOTHER DAY / OH WOMAN, OH WHY

Some copies with sticker Exito del Hit Parade

With Capitol logo on bottom, Paul & McCartney aligned