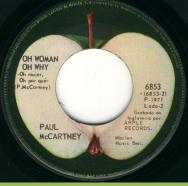

## APPLE SEC-011 - MAN WE WAS LONELY / MAYBE I'M AMAZED [Promo Only]

APPLE 6853 - ANOTHER DAY / OH WOMAN, OH WHY

Some copies with sticker Exito del Hit Parade

With Capitol logo on bottom, Paul & McCartney aligned

Wording around perimeter

With Capitol logo on bottom,
Paul & McCartney not aligned

Wording around perimeter, dot after P. starts under O

With Capitol logo on bottom, Paul & McCartney not aligned

Wording around perimeter, dot after P. starts under spacing between O & h