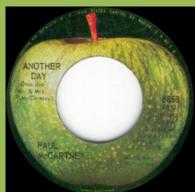

## APPLE SEC-011 - MAN WE WAS LONELY / MAYBE I'M AMAZED [Promo Only]

APPLE 6853 - ANOTHER DAY / OH WOMAN, OH WHY

Some copies with sticker Exito del Hit Parade

With Capitol logo on bottom, Paul & McCartney aligned