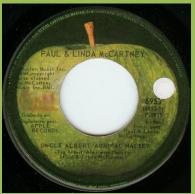

No Capitol logo on bottom

Wording to left and right of Apple stem

APPLE 6953 - UNCLE ALBERT - ADMIRAL HALSEY / TOO MANY PEOPLE

PAUL 8 INDA CCARTNEY

Macten Music Inc. BMI:

Grabado en Ingland (6953-2)
P-1971
Lade-2
Proposit APPLE APPLE
-Demasical genter
(Paul Mary PEPPLE
-Demasical genter
(Paul Mary Pepple)

TOO MANY PEOPLE
-Demasion gente(Paul Martney)

CARTNEY

P (in P-1971) without brackets

(P) (in (P)-1971) between brackets

(P) (in (P)-1971) between brackets, misprint 'Helsey'

P (in P-1971) without brackets, 'Helsey' misprint