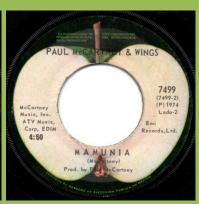

Text on bottom in white box

APPLE 7466 - HELEN WHEELS / COUNTRY DREAMER

**APPLE 7499 - JET / MAMUNIA** 

APPLE 7566 - BAND ON THE RUN / NINETEEN HUNDRED AND EIGHTY FIVE

With print 'Marcas Registradas on bottom, EMI and Records aligned