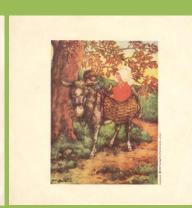

## APPLE 7152 - MARY HAD A LITTLE LAMB / LITTLE WOMAN LOVE

Mary Had A Little Lamb Maria tenia un corderito

Spanish title on top

The 7 in 7152 starts over the 7 in (7152-1)

Wording to left and right of Apple stem

The 7 in 7152 starts over the 1 in (7152-1)

Wording to left and right of Apple stem

The 7 in 7152 starts over the 7 in (7152-1)

Wording around perimeter

The 7 in 7152 starts over the 1 in (7152-1)

Wording around perimeter