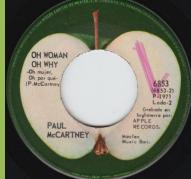

## APPLE SEC-011 - MAN WE WAS LONELY / MAYBE I'M AMAZED [Promo Only]

APPLE 6853 - ANOTHER DAY / OH WOMAN, OH WHY

Some copies with sticker Exito del Hit Parade

With Capitol logo on bottom, Paul & McCartney aligned

Wording around perimeter

With Capitol logo on bottom,
Paul & McCartney not aligned

Wording around perimeter, dot after P. starts under O

With Capitol logo on bottom, Paul & McCartney not aligned

Wording around perimeter, dot after P. starts under spacing between O & h