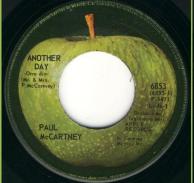

## APPLE SEC-011 - MAN WE WAS LONELY / MAYBE I'M AMAZED [Promo Only]

APPLE 6853 - ANOTHER DAY / OH WOMAN, OH WHY

Some copies with sticker Exito del Hit Parade

With Capitol logo on bottom, Paul & McCartney aligned

Wording around perimeter

With Capitol logo on bottom,
Paul & McCartney not aligned

Wording around perimeter, dot after P. starts under O

With Capitol logo on bottom, Paul & McCartney not aligned

Wording around perimeter, dot after P. starts under spacing between O & h

No Capitol logo on bottom

Wording to left and right of Apple stem

APPLE 6953 - UNCLE ALBERT - ADMIRAL HALSEY / TOO MANY PEOPLE

PAUL 8 INDA CCARTNEY

Macten Music Inc. BMI:

Grabado en Ingland (6953-2)
P-1971
Lade-2
Proposit APPLE APPLE
-Demasical genter
(Paul Mary PEPPLE
-Demasical genter
(Paul Mary Pepple)