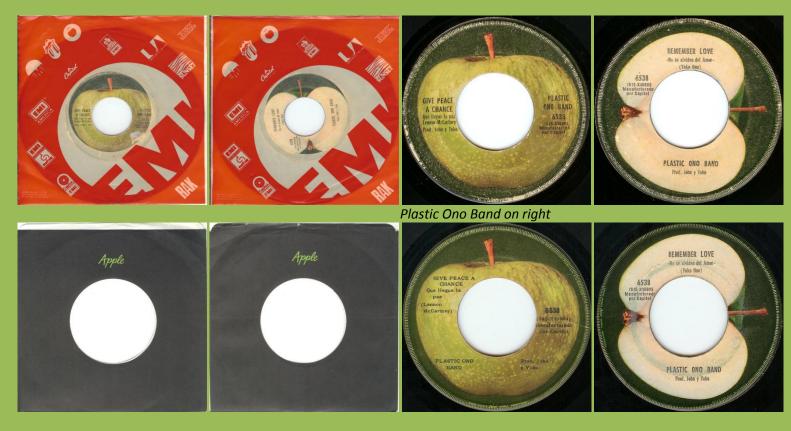

### APPLE 6538 - GIVE PEACE A CHANCE / REMEMBER LOVE

APPLE 6657 - INSTANT KARMA ! / WHO HAS SEEN THE WIND ?

Plastic Ono Band on left

APPLE 6824 - MOTHER / WHY

Light green Apple labels

Dark green Apple labels