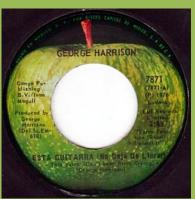

# APPLE 7701 - DARK HORSE / HARI'S ON TOUR (EXPRESS)

**APPLE 7838 - YOU / WORLD OF STONE** 

APPLE 7871 (?) - THIS GUITAR (CAN'T KEEP FROM CRYING) / MAYA LOVE