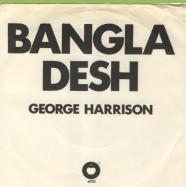

"Marca Registrada" with Capitol logo printed on bottom perimeter A-side, 1st R in Records starts under spacing between A & P in Apple

ORDS.

BANGLA - DESH
(George Horrison)

"Trade Marks Capitol Marca Registrada" printed on bottom Apple perimeter A-side, 1st R in Records starts under spacing between A & P in Apple

A aligned with rest of the word "Trade Marks Capitol Marca Registrada" printed on bottom perimeter A-side, 1st R in Records starts under 1st P in Apple

A not aligned with rest of the word Apple