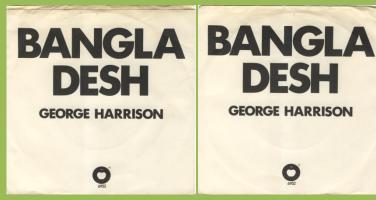

# **APPLE 6839 - WHAT IS LIFE / APPLE SCRUFFS**

**APPLE 6952 - BANGLA DESH / DEEP BLUE** 

"Marcas Registradas" without Capitol logo printed on bottom perimeter A-side, P-1971 print

"Marcas Registradas" without Capitol logo printed on bottom perimeter A-side, (P) 1971 print

"Marca Registrada" with Capitol logo printed on bottom perimeter A-side, 1st R in Records starts under spacing between A & P in Apple

ORDS.

BANGLA - DESH
(George Horrison)

"Trade Marks Capitol Marca Registrada" printed on bottom Apple perimeter A-side, 1st R in Records starts under spacing between A & P in Apple