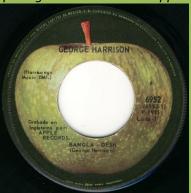

"Marca Registrada" with Capitol logo printed on bottom perimeter A-side, 1st R in Records starts under spacing between A & P in Apple

ORDS.

BANGLA - DESH
(George Horrison)

"Trade Marks Capitol Marca Registrada" printed on bottom Apple perimeter A-side, 1st R in Records starts under spacing between A & P in Apple

A aligned with rest of the word "Trade Marks Capitol Marca Registrada" printed on bottom perimeter A-side, 1st R in Records starts under 1st P in Apple

A not aligned with rest of the word Apple