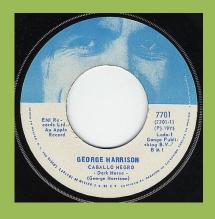

# APPLE 7701 - DARK HORSE / HARI'S ON TOUR (EXPRESS)

**APPLE 7838 - YOU / WORLD OF STONE** 

APPLE 7871 (?) - THIS GUITAR (CAN'T KEEP FROM CRYING) / MAYA LOVE