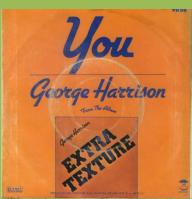

# APPLE 7701 - DARK HORSE / HARI'S ON TOUR (EXPRESS)

**APPLE 7838 - YOU / WORLD OF STONE** 

APPLE 7871 (?) - THIS GUITAR (CAN'T KEEP FROM CRYING) / MAYA LOVE