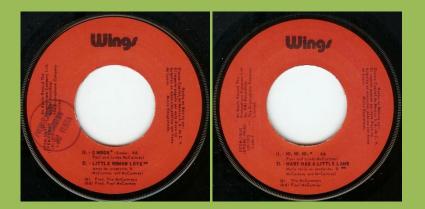

## APPLE EPEM-10642 - C MOON - LITTLE WOMAN LOVE / HI, HI, HI - MARY HAD A LITTLE LAMB

Release number on top

Release number on bottom