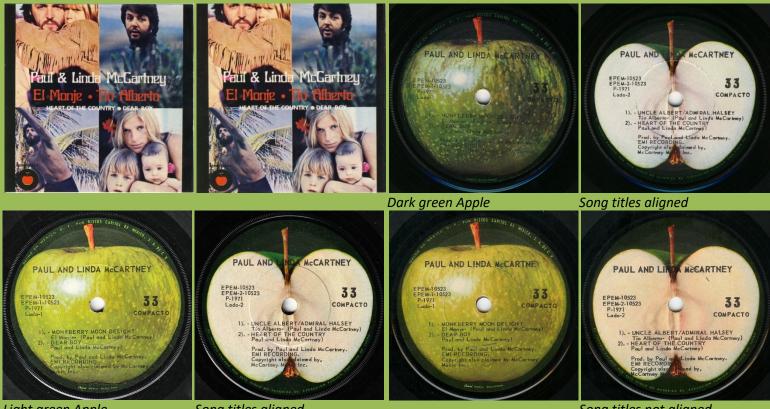

## APPLE EPEM-10523 - MONKBERRY MOON DELIGHT - DEAR BOY / UNCLE ALBERT-ADMIRAL HALSEY - HEART OF THE COUNTRY

Light green Apple

Song titles aligned

Song titles not aligned