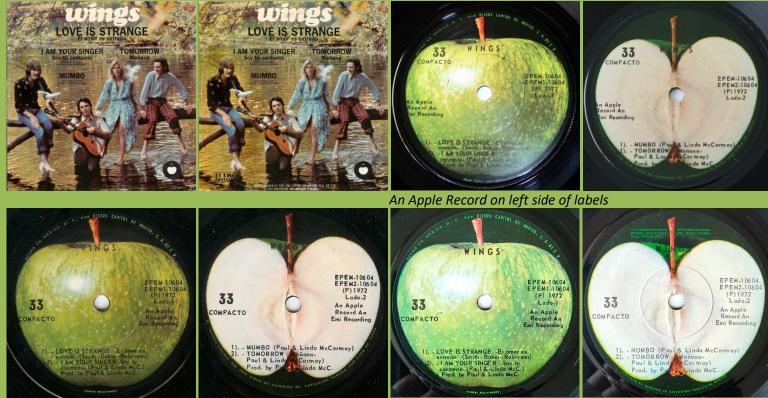

Marcas Registradas printed on bottom, with spacing between Apple & Records

Marcas Registradas printed on bottom, no spacing between Apple & Records, small Apple

APPLE EPEM-10604 - LOVE IS STRANGE - I AM YOUR SINGER / MUMBO - TOMORROW

An Apple Record on right side of labels

An Apple Record on right side of labels

Wording to left and right of Apple stem

PAU

OH WOMAN, OH Paul McCartney 2) - VALENTIN

AP PLE RECORDS RTNEY

EPEM-1060 EPEM2-106 (P) 1972 Lado-2